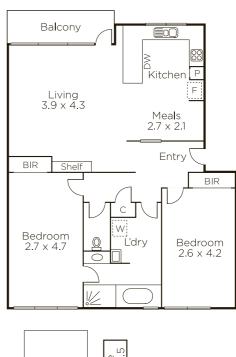

## Spacious Harmony Amidst Tree-Lined Tranquility

Surrounded by the most delightful trees and leafy vistas, this immaculately presented, first floor / top floor, two bedroom apartment blends urban convenience with a soothing sense of tranquility in one of the area's premier tree-lined streets. The kitchen / meals and lounge room have been opened-up for a more modern and light-loving style of living with access to a pretty balcony and lovely views, whilst each of the bedrooms is generous with robes and the bathroom / laundry is separate to WC and has been up-dated and is large enough for an independent bath and shower. Note also, the home offers intercom entry, undercover parking and a store room. From this position of peaceful convenience, you can enjoy a casual stroll under the canopy of established trees to either Auburn Village or Camberwell Junction for an array of amazing cafes, shops and restaurants or take public transport almost everywhere else with Auburn Station only 400m away.