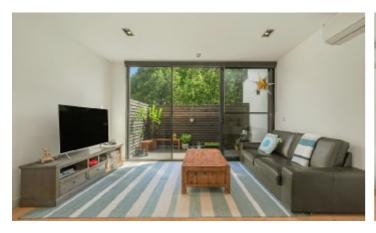

## Secluded Privacy, Timeless and Elegant

With absolutely no street presence and a remarkably calming sense of sanctuary, this state-of-the-art, two bedroom apartment is impeccably presented with a timeless layout, inside and out. A vast marble island bench provides a wonderful place to gather and a streamlined demarcation between the Miele-equipped kitchen and an open-plan living area that spills lavishly outdoors through huge, glass sliding doors to a generous private courtyard. With a dramatic black glass splash back that tastefully offsets volumes of white soft-close cabinetry, this is a wonderful, entertaining-friendly space in a home where robes are built-in to each bedroom, plus there secure intercom entry, a basement parking space and a storage cage. Simply step outside to discover fine local restaurants and cafes, just moments from Hedgeley Dene Gardens, Darling Railway Station, Gardiners Creek Bike paths, city-bound trams and access to the M1 Freeway.