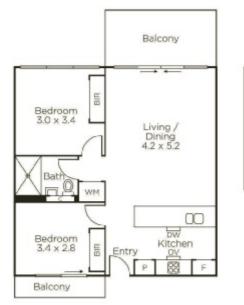

## Secluded Privacy, Timeless and Elegant

With absolutely no street presence and a remarkably calming sense of sanctuary, this state-of-the-art, two bedroom apartment is impeccably presented with a timeless layout, inside and out. A vast marble island bench provides a wonderful place to gather and a streamlined demarcation between the Miele-equipped kitchen and an open-plan living area that spills lavishly outdoors through huge, glass sliding doors to a generous private courtyard. With a dramatic black glass splash back that tastefully offsets volumes of white soft-close cabinetry, this is a wonderful, entertaining-friendly space in a home where robes are built-in to each bedroom, plus there secure intercom entry, a basement parking space and a storage cage. Simply step outside to discover fine local restaurants and cafes, just moments from Hedgeley Dene Gardens, Darling Railway Station, Gardiners Creek Bike paths, city-bound trams and access to the M1 Freeway.