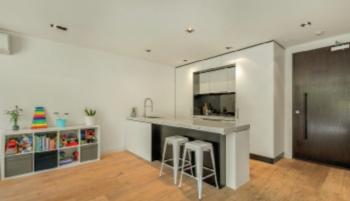

## Secluded Privacy, Timeless and Elegant

With absolutely no street presence and a remarkably calming sense of sanctuary, this state-of-the-art, two bedroom apartment is impeccably presented with a timeless layout, inside and out. A vast marble island bench provides a wonderful place to gather and a streamlined demarcation between the Miele-equipped kitchen and an open-plan living area that spills lavishly outdoors through huge, glass sliding doors to a generous private courtyard. With a dramatic black glass splash back that tastefully offsets volumes of white soft-close cabinetry, this is a wonderful, entertaining-friendly space in a home where robes are built-in to each bedroom, plus there secure intercom entry, a basement parking space and a storage cage. Simply step outside to discover fine local restaurants and cafes, just moments from Hedgeley Dene Gardens, Darling Railway Station, Gardiners Creek Bike paths, city-bound trams and access to the M1 Freeway.