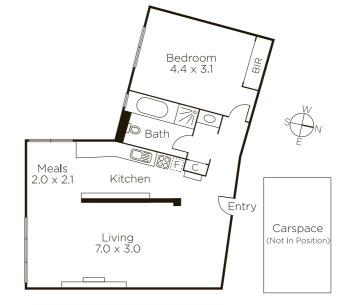

## Eldoret: A Modernist Classic

Exceptionally light and spacious, this top-floor one bedroom apartment in the iconic Eldoret building, showcases classic modernist features. Comprising generous open plan living and dining with floor-to-ceiling windows, kitchen with gas cooking, spacious bedroom featuring built in robes and neat bathroom with separate shower and bathtub. Offering beautiful landscaped gardens, recently refurbished building, secure entry via Lisson Grove, and an undercover car space. Superbly located in Hawthorn's exclusive riverside precinct, with both lifestyle and investment appeal, this home provides easy access to city transport, major shopping centres, cafes and Yarra parklands.