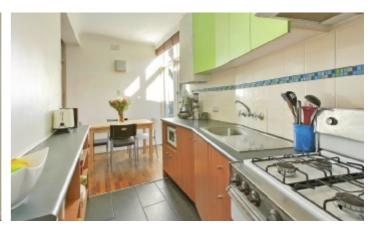

## Eldoret: A Modernist Classic

Exceptionally light and spacious, this top-floor one bedroom apartment in the iconic Eldoret building, showcases classic modernist features. Comprising generous open plan living and dining with floor-to-ceiling windows, kitchen with gas cooking, spacious bedroom featuring built in robes and neat bathroom with separate shower and bathtub. Offering beautiful landscaped gardens, recently refurbished building, secure entry via Lisson Grove, and an undercover car space. Superbly located in Hawthorn's exclusive riverside precinct, with both lifestyle and investment appeal, this home provides easy access to city transport, major shopping centres, cafes and Yarra parklands.