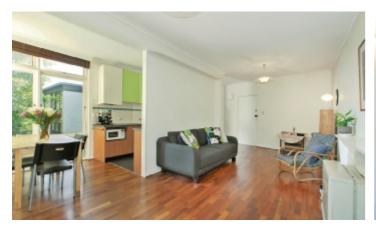

## Eldoret: A Modernist Classic

Exceptionally light and spacious, this top-floor one bedroom apartment in the iconic Eldoret building, showcases classic modernist features. Comprising generous open plan living and dining with floor-to-ceiling windows, kitchen with gas cooking, spacious bedroom featuring built in robes and neat bathroom with separate shower and bathtub. Offering beautiful landscaped gardens, recently refurbished building, secure entry via Lisson Grove, and an undercover car space. Superbly located in Hawthorn's exclusive riverside precinct, with both lifestyle and investment appeal, this home provides easy access to city transport, major shopping centres, cafes and Yarra parklands.