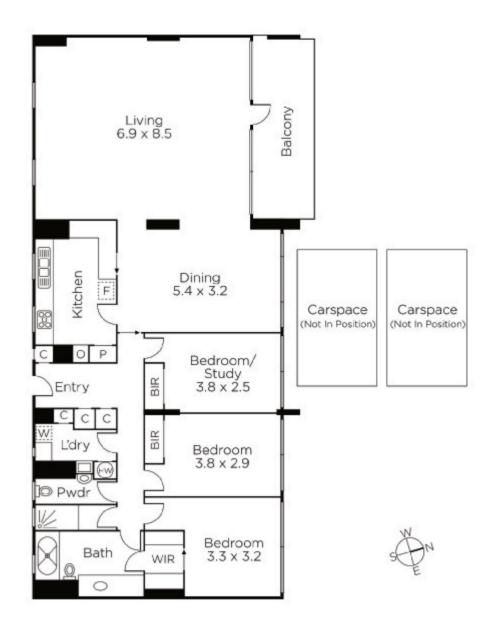

## Breathtaking Views, Botanic Gardens Precinct

On the 15th level of the iconic Robin Boyd designed "Domain Park", this original apartment's impressively proportioned north-facing dimensions command spectacular views of the Botanic Gardens, the city, MCG, AAMI Park & the bay. The exceptionally generous living room with an adjacent dining room & well-appointed kitchen opens to a wide covered north balcony overlooking the Botanic Gardens. The main bedroom with walk in robe & en-suite/bathroom is accompanied by two additional bedrooms with built in robes, shower room & powder-room. Includes lift access, video intercom, laundry & 2 car-spaces.