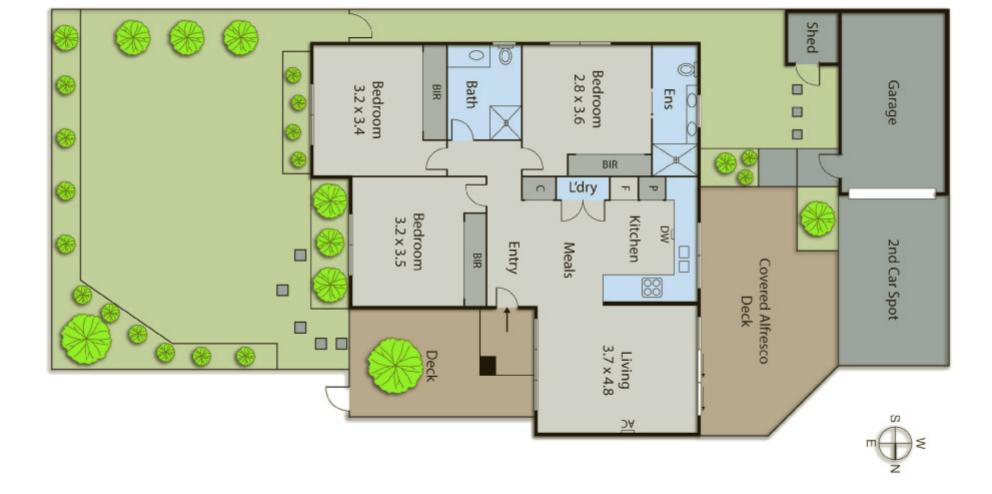

## Sizeable, Single-Level & So Stylish

Sleekly rendered & slickly detailed, this 3 bedroom, 2 bathroom front home is styled with a state-of-the-art Euro appliance kitchen, a glossy dual-vanity ensuite, stone benchtops, & plantation-shutters. Cleverly configured with lounge-dining flowing to a fan-cooled al fresco area & a private main-suite, this superior single-level home is appointed with duct-heating, r/c air-con, fans, robes & an auto-garage. With style to suit every downsize, start up or invest-in lifestyle, there's even a location for everyone to love - a minute to Southland & Highett Rd!