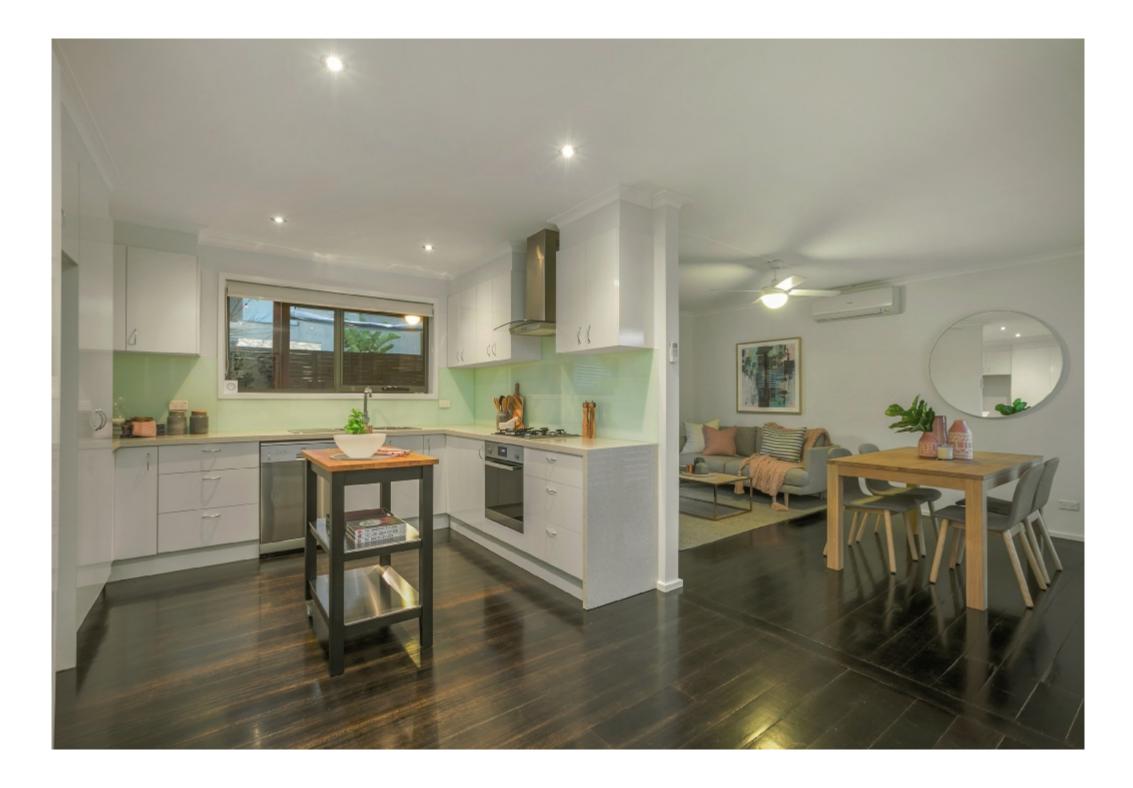

## Sizeable, Single-Level & So Stylish

Sleekly rendered & slickly detailed, this 3 bedroom, 2 bathroom front home is styled with a state-of-the-art Euro appliance kitchen, a glossy dual-vanity ensuite, stone benchtops, & plantation-shutters. Cleverly configured with lounge-dining flowing to a fan-cooled al fresco area & a private main-suite, this superior single-level home is appointed with duct-heating, r/c air-con, fans, robes & an auto-garage. With style to suit every downsize, start up or invest-in lifestyle, there's even a location for everyone to love - a minute to Southland & Highett Rd!