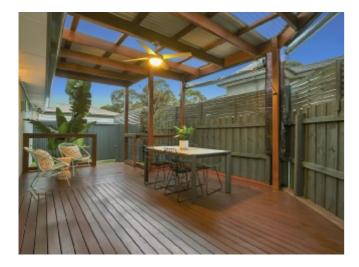

## Sizeable, Single-Level & So Stylish

Sleekly rendered & slickly detailed, this 3 bedroom, 2 bathroom front home is styled with a state-of-the-art Euro appliance kitchen, a glossy dual-vanity ensuite, stone benchtops, & plantation-shutters. Cleverly configured with lounge-dining flowing to a fan-cooled al fresco area & a private main-suite, this superior single-level home is appointed with duct-heating, r/c air-con, fans, robes & an auto-garage. With style to suit every downsize, start up or invest-in lifestyle, there's even a location for everyone to love - a minute to Southland & Highett Rd!