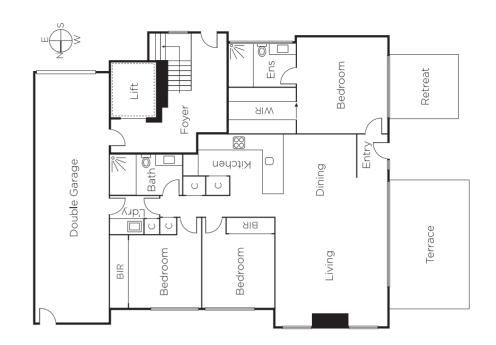

## Beautiful Style, Boutique Luxury

Defined by a dynamic design that brilliantly expresses sophistication & style, this stunning ground level boutique residence delivers low maintenance convenience in a luxurious context close to Gardiner station, Malvern Village & freeway access. Wide oak floors flow through the generous living/dining room & state of the art kitchen opening to a private northwest garden. The main bedroom with lavish en-suite & walk in robe also opens to the garden while two additional bedrooms with robes & stylish bathroom open to a courtyard. Includes alarm, video intercom, laundry & internally accessed garaging for 2 cars.