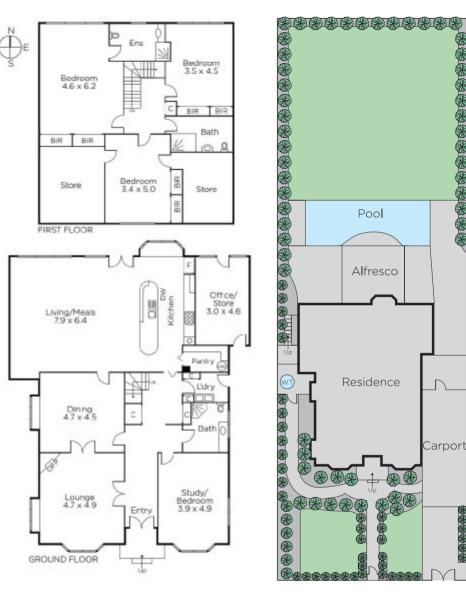

## "Warwick"

Majestically situated within glorious 1,210sqm approx. nth-facing garden surrounds, this illustrious period residence blends original elegance with modern comfort in a Balwyn High Zone location near trams & Balwyn Village. Leadlight windows & ornate ceilings define the wide hall, formal lounge/dining, study/4th bedroom & bathroom. Natural light streams through the family room & gourmet kitchen opening to the garden & pool. Upstairs incl. 3 bedrms (main with ensuite) & 3rd bathroom. Ideal for now with scope to update or potential new home/ development site (STCA), incl. alarm, water tanks, auto gate & 2xcarport.