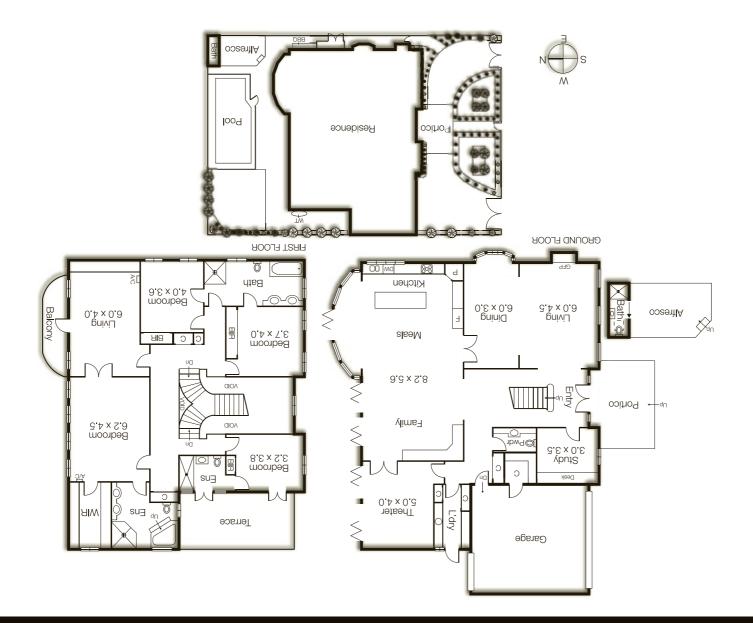

Brighton ז5 Wolseley Grove

Brighton 15 Wolseley Grove

Auction Saturday 03 June - 12.30pm

On a highly-desired Brighton boulevard, this impeccable four-bedroom residence delivers premium family living of the grandest proportions. Boasting elegant formal spaces, fully-fitted theatre & sundrenched northerly casual living zone with gourmet kitchen which overlooks the heated pool & cabana. Each bedroom benefits from bathroom access, two offer dedicated en suites, whilst a light-filled retreat with balcony completes upstairs. Including home office, powder room, laundry, ducted heating/cooling/vacuum, split systems, alarm, double auto garage & electric gates. Moments to Were St village, prestigious schools & the bay. www.15.wolseleygrovebrighton.com