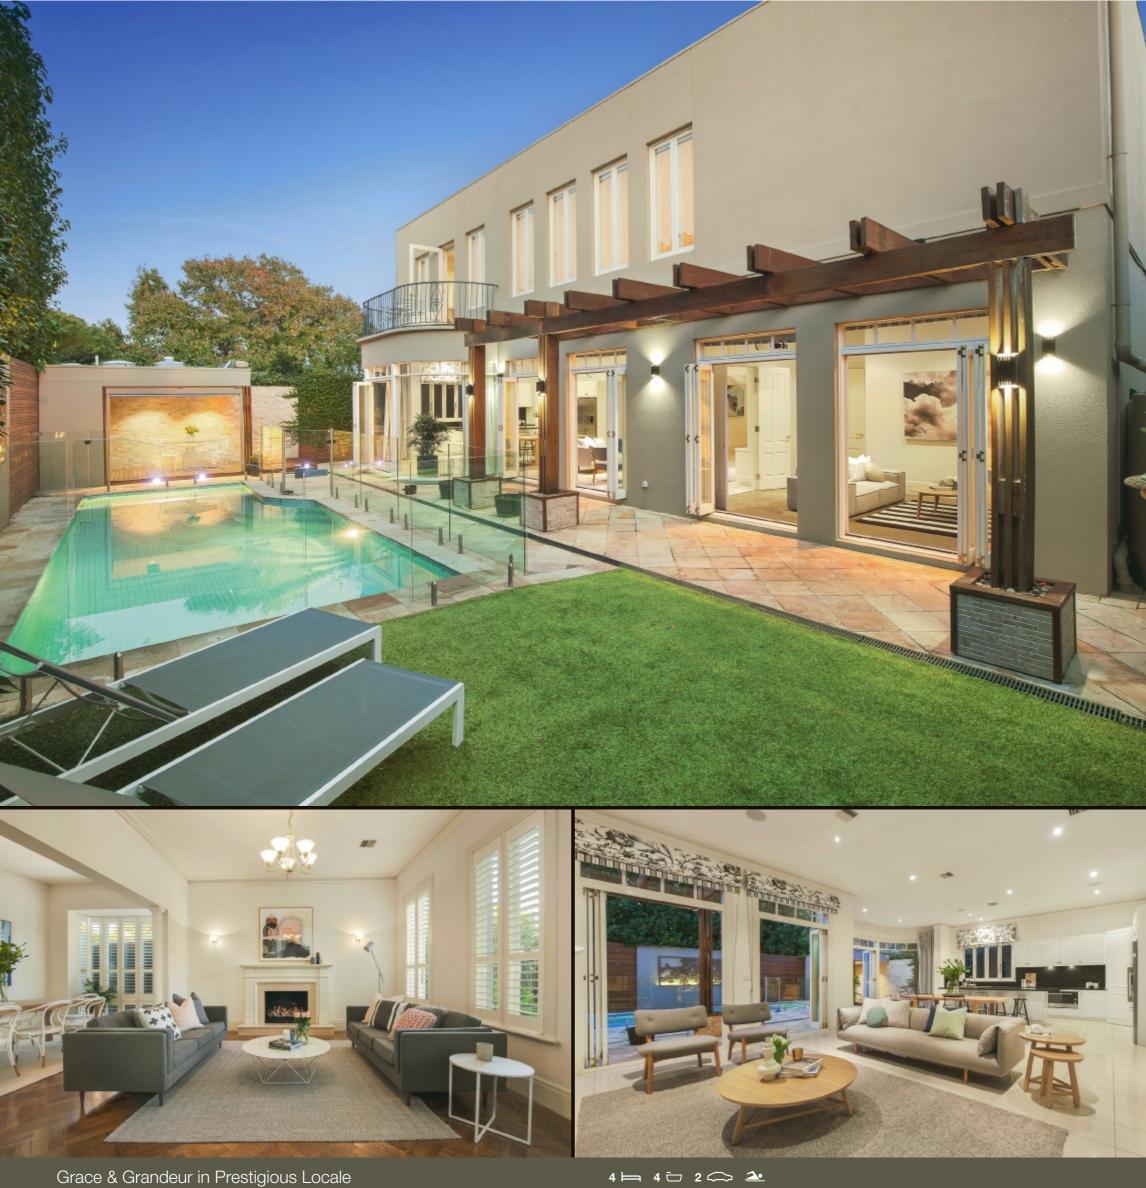

Brighton ז5 Wolseley Grove

Brighton 15 Wolseley Grove

Auction Saturday 03 June - 12.30pm

On a highly-desired Brighton boulevard, this impeccable four-bedroom residence delivers premium family living of the grandest proportions. Boasting elegant formal spaces, fully-fitted theatre & sundrenched northerly casual living zone with gourmet kitchen which overlooks the heated pool & cabana. Each bedroom benefits from bathroom access, two offer dedicated en suites, whilst a light-filled retreat with balcony completes upstairs. Including home office, powder room, laundry, ducted heating/cooling/vacuum, split systems, alarm, double auto garage & electric gates. Moments to Were St village, prestigious schools & the bay. www.15.wolseleygrovebrighton.com