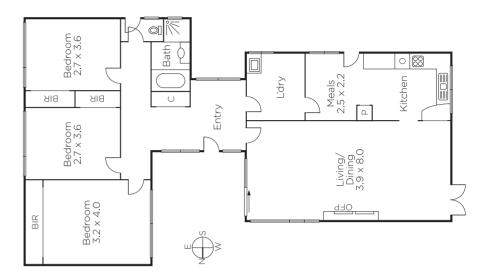

## Rare Opportunity, Private Cul De Sac

Majestically situated at the far end of a cul de sac, this brick residence is beautifully set creating a quiet family sanctuary. This delightful home comprises light filled living, kitchen with meals area, 3 bedrooms with BIR & bathroom. An extensive northeast rear yard completes this serene haven. Desirably situated, this property entices grand ambitions with scope to renovate/rebuild in this tightly held position (STCA). Land size: 743sqm approx.