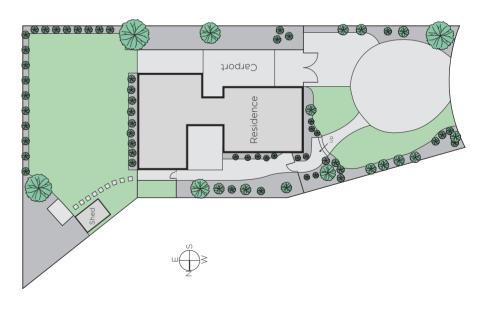

## Rare Opportunity, Private Cul De Sac

Majestically situated at the far end of a cul de sac, this brick residence is beautifully set creating a quiet family sanctuary. This delightful home comprises light filled living, kitchen with meals area, 3 bedrooms with BIR & bathroom. An extensive northeast rear yard completes this serene haven. Desirably situated, this property entices grand ambitions with scope to renovate/rebuild in this tightly held position (STCA). Land size: 743sqm approx.