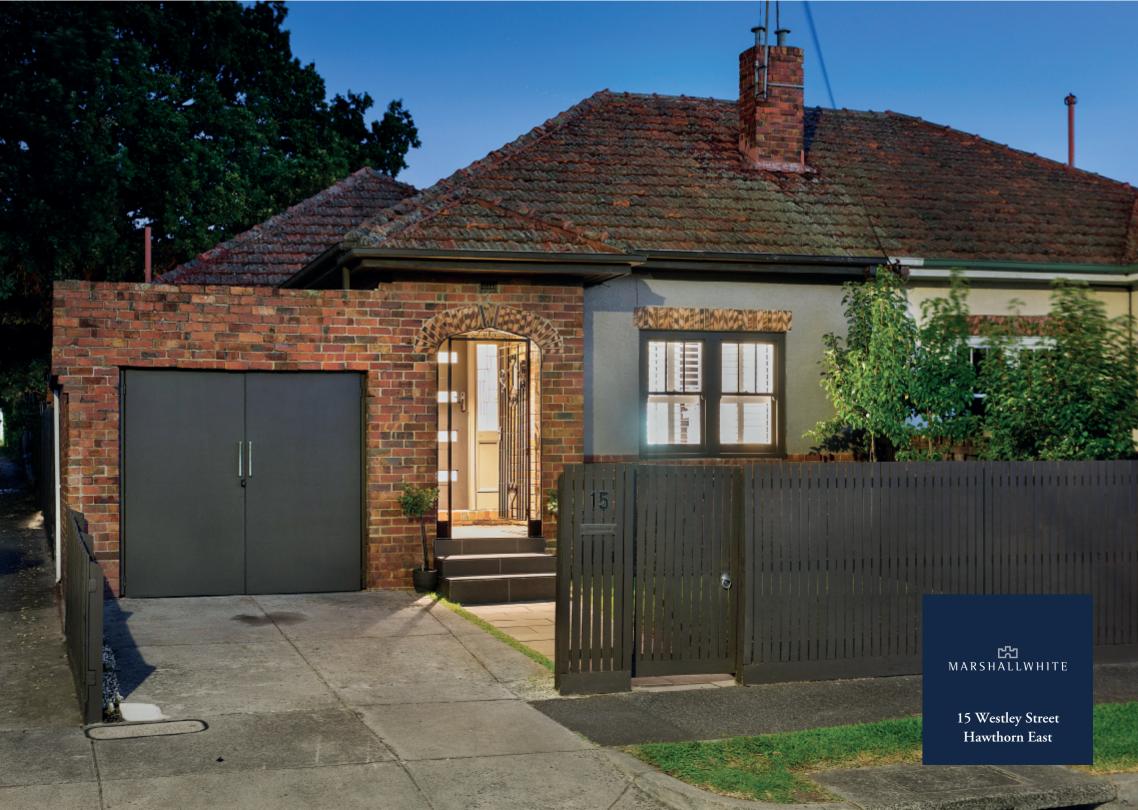

## Classic Hawthorn Brick with Contemporary Flair

Renovations have delivered a stylish interior to this Hawthorn brick semidetached home which boasts an idyllic lifestyle location in the prestigious Harcourt Hill precinct. Positioned on the preferred northern side the interior features subtle period attributes highlighted by a fresh white décor contrasted with charcoal grey carpets, hardwood floors plus a hallway flanking 3-bedrooms and a pristine floor to ceiling tiled bathroom. All leading to an expansive living/ dining area serviced by a sleek Carrara marble & prestige Euro kitchen flowing to a deck and easy care rear garden.