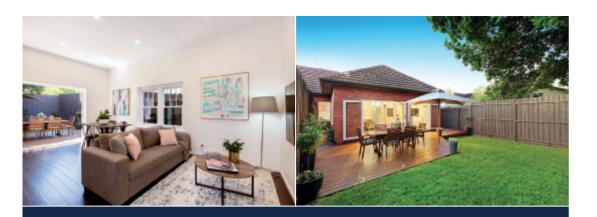

## Classic Hawthorn Brick with Contemporary Flair

Renovations have delivered a stylish interior to this Hawthorn brick semidetached home which boasts an idyllic lifestyle location in the prestigious Harcourt Hill precinct. Positioned on the preferred northern side the interior features subtle period attributes highlighted by a fresh white décor contrasted with charcoal grey carpets, hardwood floors plus a hallway flanking 3-bedrooms and a pristine floor to ceiling tiled bathroom. All leading to an expansive living/ dining area serviced by a sleek Carrara marble & prestige Euro kitchen flowing to a deck and easy care rear garden.