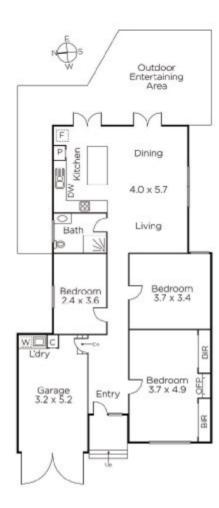

## Classic Hawthorn Brick with Contemporary Flair

Renovations have delivered a stylish interior to this Hawthorn brick semidetached home which boasts an idyllic lifestyle location in the prestigious Harcourt Hill precinct. Positioned on the preferred northern side the interior features subtle period attributes highlighted by a fresh white décor contrasted with charcoal grey carpets, hardwood floors plus a hallway flanking 3-bedrooms and a pristine floor to ceiling tiled bathroom. All leading to an expansive living/ dining area serviced by a sleek Carrara marble & prestige Euro kitchen flowing to a deck and easy care rear garden.