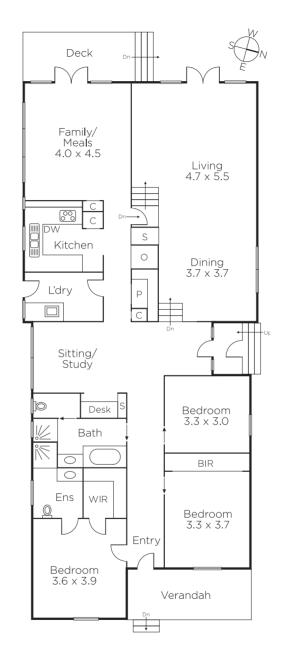

## What an Opportunity

Exceptionally positioned to enjoy Maling Road's café's, shopping, restaurants, station, parkland and choice of excellent schools.

Fabulous double fronted family home with three generous bedrooms the main with en suite and walk in robe, separate study. Large light and bright formal and informal open plan living zones overlooking spacious rear garden.

Generous allotment of 557sqm approx. with potential to rebuild, redevelop or extend (STCA).

Private Sale

Nicholas Franzmann Nick Ptak
0412 247 175 0413 370 442

**Kathy Malcolm** 0416 279 966

801 Glenferrie Road, Hawthorn