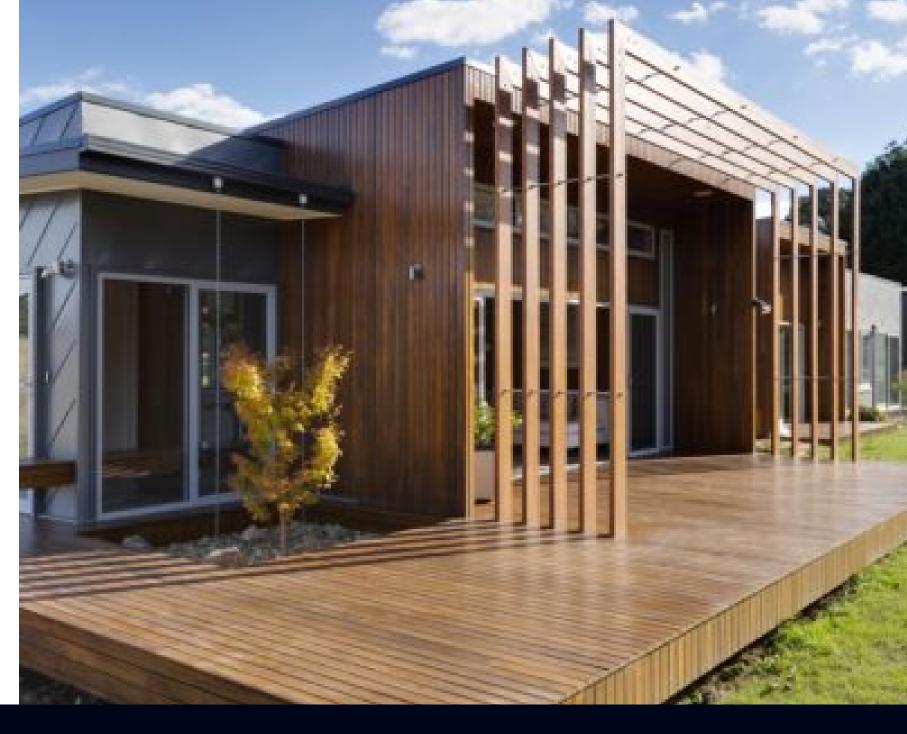

## Ecologically sustainable

Brilliantly designed by Mark Schipano of Design Habitat Architects, this breathtaking family residence utilises passive design principles & unique building materials. Seamlessly blending in with its surroundings the property is blessed with magical vistas to Hanging Rock, Mount Macedon & farmland whilst capturing the favoured northerly sun.

Built to the highest environmentally friendly standards the property includes a gourmet kitchen with high quality appliances & walk in pantry/wine cupboard with a euro-study. The large pavilion style casual dining & family living area includes a built-in bookcase housing a TV/ projection screen & state of the art audio system. Opening onto a dual sided entertaining deck, the residence spills onto a spacious, low maintenance lawn area. Features include hydronic heating, 5kw photovoltaic solar system, 110,000 litre rainwater tank, double glazed windows & doors, worm farm waste system & large auto double garage.