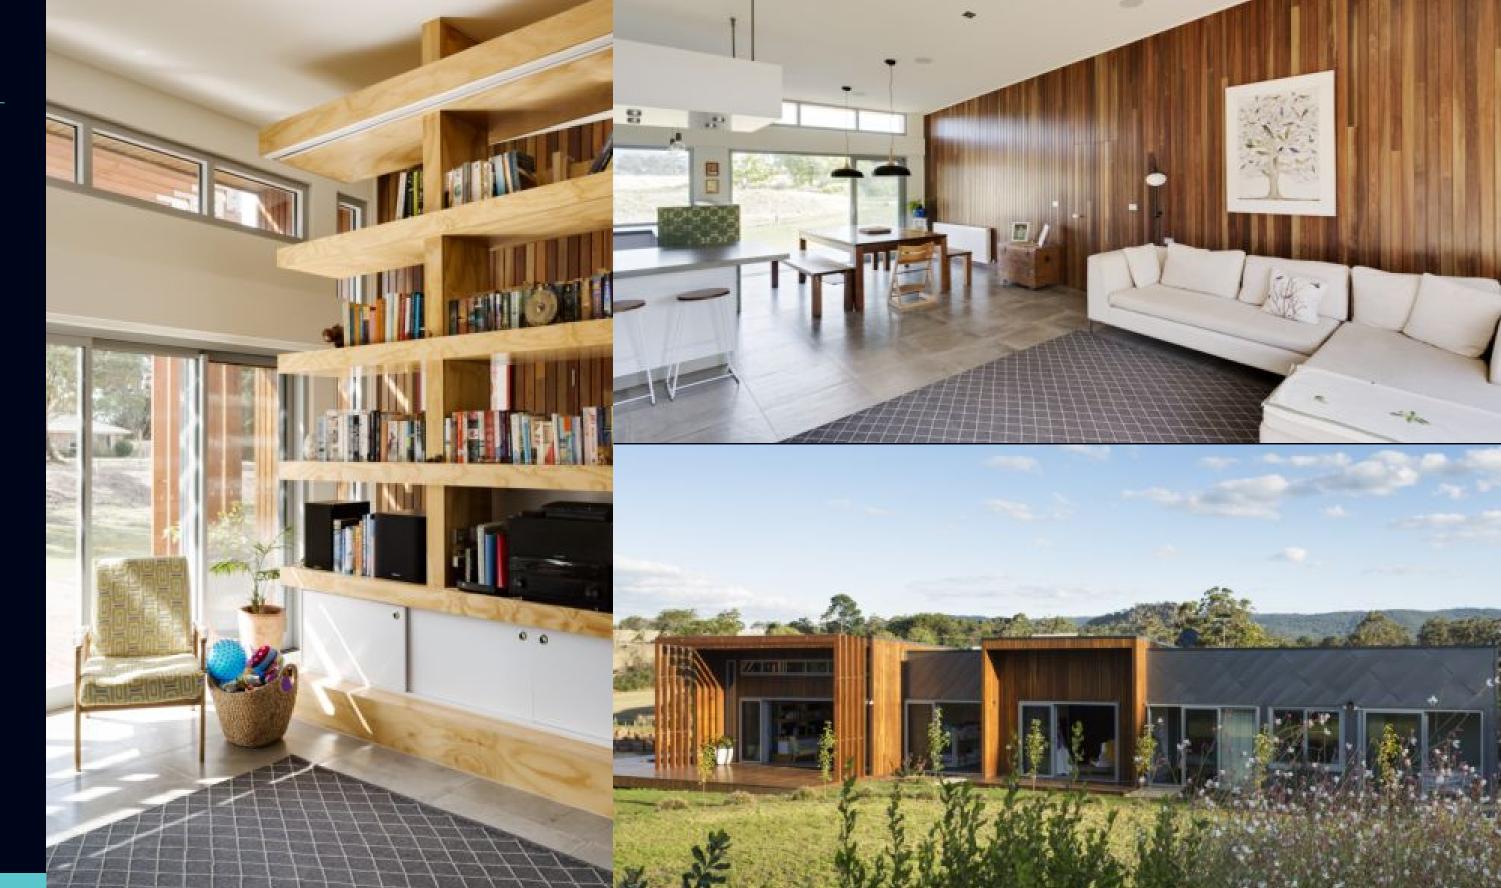

## Ecologically sustainable

Brilliantly designed by Mark Schipano of Design Habitat Architects, this breathtaking family residence utilises passive design principles & unique building materials. Seamlessly blending in with its surroundings the property is blessed with magical vistas to Hanging Rock, Mount Macedon & farmland whilst capturing the favoured northerly sun.

Built to the highest environmentally friendly standards the property includes a gourmet kitchen with high quality appliances & walk in pantry/wine cupboard with a euro-study. The large pavilion style casual dining & family living area includes a built-in bookcase housing a TV/ projection screen & state of the art audio system. Opening onto a dual sided entertaining deck, the residence spills onto a spacious, low maintenance lawn area. Features include hydronic heating, 5kw photovoltaic solar system, 110,000 litre rainwater tank, double glazed windows & doors, worm farm waste system & large auto double garage.