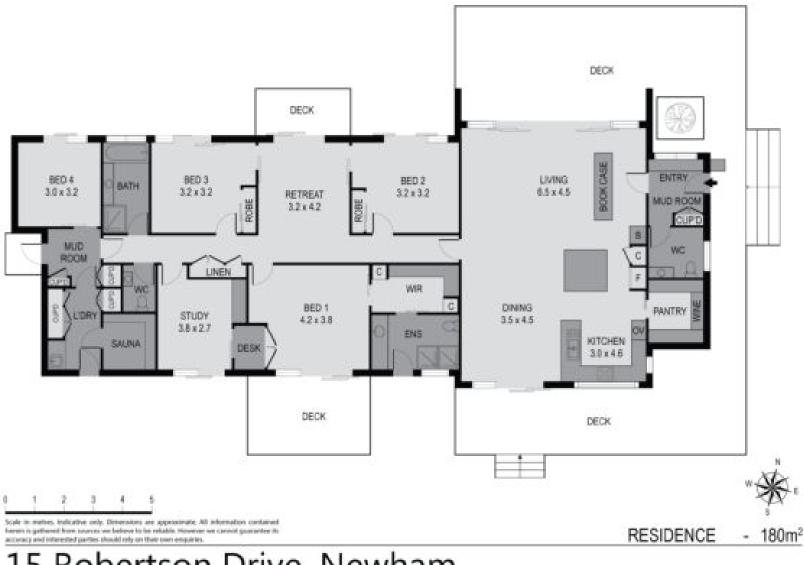

## NEWHAM 15 Robertson Drive

4 🖾 2 ᆣ 3 🕰

## Ecologically sustainable

Brilliantly designed by Mark Schipano of Design Habitat Architects, this breathtaking family residence utilises passive design principles & unique building materials. Seamlessly blending in with its surroundings the property is blessed with magical vistas to Hanging Rock, Mount Macedon & farmland whilst capturing the favoured northerly sun.

Built to the highest environmentally friendly standards the property includes a gourmet kitchen with high quality appliances & walk in pantry/wine cupboard with a euro-study. The large pavilion style casual dining & family living area includes a built-in bookcase housing a TV/ projection screen & state of the art audio system. Opening onto a dual sided entertaining deck, the residence spills onto a spacious, low maintenance lawn area. Features include hydronic heating, 5kw photovoltaic solar system, 110,000 litre rainwater tank, double glazed windows & doors, worm farm waste system & large auto double garage.