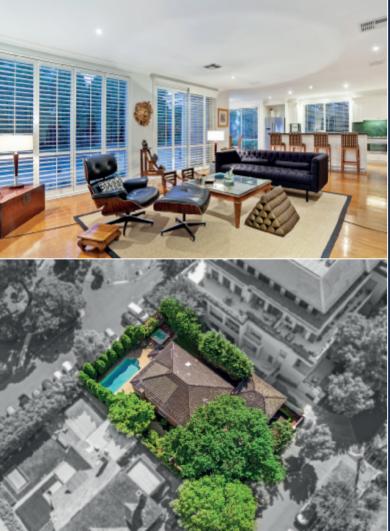

## Spectacular Scale and Elegance in Elite Locale

Exclusively situated in a highly sought after pocket close to a range of schools, High Street/Glenferrie Road shopping and restaurants, this impressive four bedroom residence and its unforgettable indoor dimensions are beautifully set within spectacular north west private gardens of 821sqm approx. and pool surrounds. Framed by glorious arched windows to maximise light, a sense of grandeur with soaring high ceilings and palatial proportions introduces a gracious formal sitting and elegant dining room. Surrounded by glass, the sun-drenched north facing living room with log fireplace, gourmet stone kitchen and adjacent meals area open to picturesque landscaped private gardens on all sides, heated in-ground pool and spa. Arranged across two levels, a stunning staircase leads to the first floor consisting of gorgeous main bedroom with walk in robe, oversized en-suite, three additional bedrooms (built in robes), central bathroom, powder room and family retreat. Sophisticated appointments include refined study which could serve as an exceptional home office, ground floor bathroom, laundry, timber floors as well as sundrenched outdoor alfresco dining spaces, in-ground pool/spa, triple lock up garage and driveway parking.