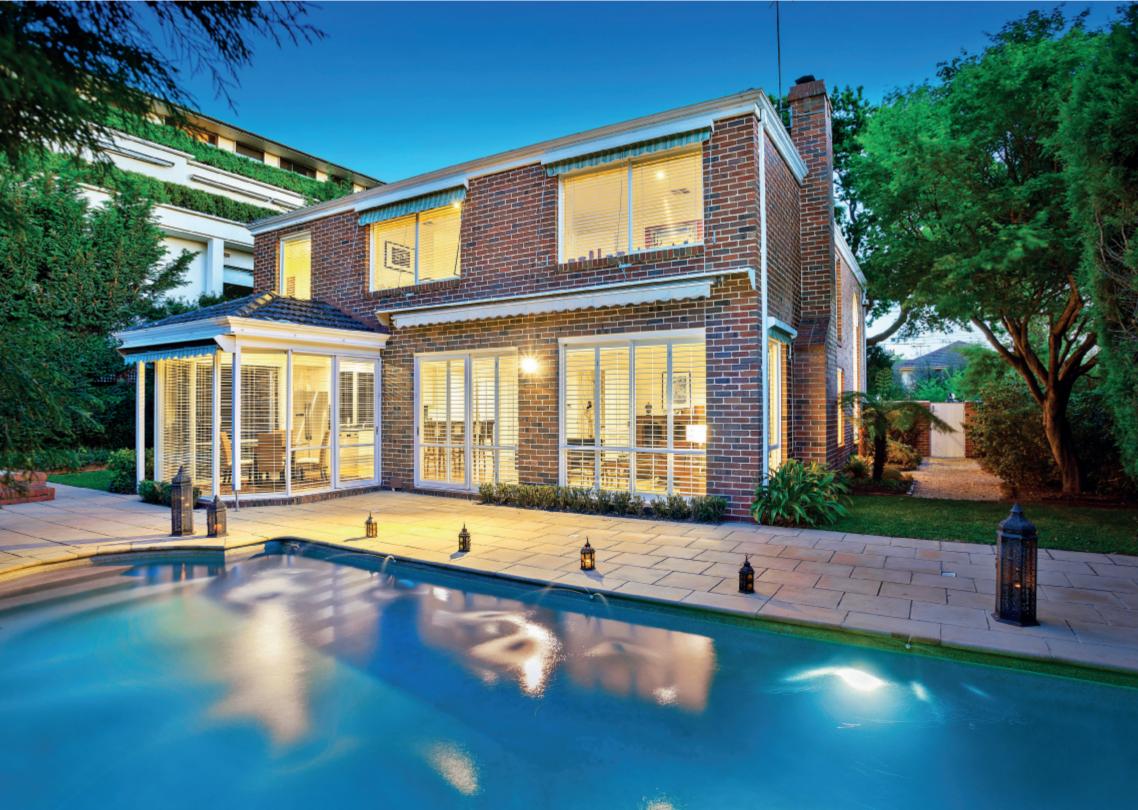

## Spectacular Scale and Elegance in Elite Locale

Exclusively situated in a highly sought after pocket close to a range of schools, High Street/Glenferrie Road shopping and restaurants, this impressive four bedroom residence and its unforgettable indoor dimensions are beautifully set within spectacular north west private gardens of 821sqm approx. and pool surrounds. Framed by glorious arched windows to maximise light, a sense of grandeur with soaring high ceilings and palatial proportions introduces a gracious formal sitting and elegant dining room. Surrounded by glass, the sun-drenched north facing living room with log fireplace, gourmet stone kitchen and adjacent meals area open to picturesque landscaped private gardens on all sides, heated in-ground pool and spa. Arranged across two levels, a stunning staircase leads to the first floor consisting of gorgeous main bedroom with walk in robe, oversized en-suite, three additional bedrooms (built in robes), central bathroom, powder room and family retreat. Sophisticated appointments include refined study which could serve as an exceptional home office, ground floor bathroom, laundry, timber floors as well as sundrenched outdoor alfresco dining spaces, in-ground pool/spa, triple lock up garage and driveway parking.