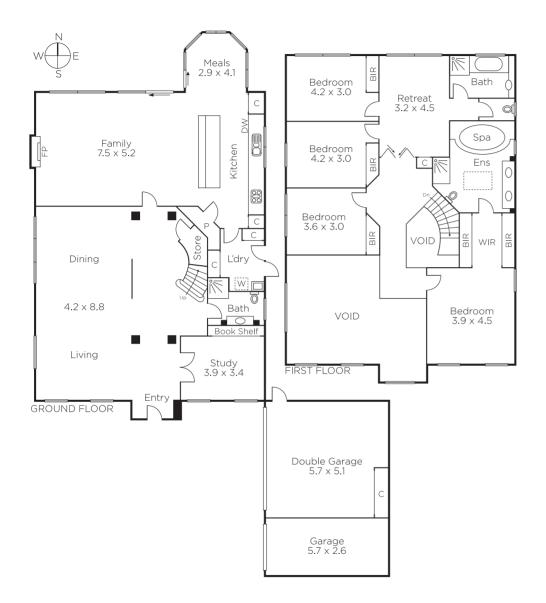

## Spectacular Scale and Elegance in Elite Locale

Exclusively situated in a highly sought after pocket close to a range of schools, High Street/Glenferrie Road shopping and restaurants, this impressive four bedroom residence and its unforgettable indoor dimensions are beautifully set within spectacular north west private gardens of 821sqm approx. and pool surrounds. Framed by glorious arched windows to maximise light, a sense of grandeur with soaring high ceilings and palatial proportions introduces a gracious formal sitting and elegant dining room. Surrounded by glass, the sun-drenched north facing living room with log fireplace, gourmet stone kitchen and adjacent meals area open to picturesque landscaped private gardens on all sides, heated in-ground pool and spa. Arranged across two levels, a stunning staircase leads to the first floor consisting of gorgeous main bedroom with walk in robe, oversized en-suite, three additional bedrooms (built in robes), central bathroom, powder room and family retreat. Sophisticated appointments include refined study which could serve as an exceptional home office, ground floor bathroom, laundry, timber floors as well as sundrenched outdoor alfresco dining spaces, in-ground pool/spa, triple lock up garage and driveway parking.