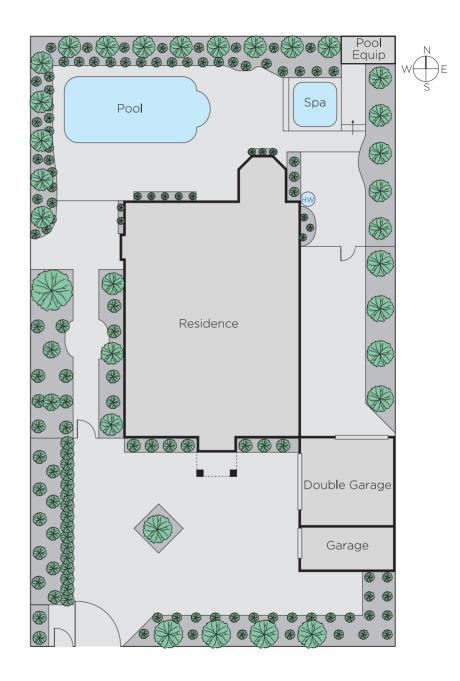

## Spectacular Scale and Elegance in Elite Locale

Exclusively situated in a highly sought after pocket close to a range of schools, High Street/Glenferrie Road shopping and restaurants, this impressive four bedroom residence and its unforgettable indoor dimensions are beautifully set within spectacular north west private gardens of 821sqm approx. and pool surrounds. Framed by glorious arched windows to maximise light, a sense of grandeur with soaring high ceilings and palatial proportions introduces a gracious formal sitting and elegant dining room. Surrounded by glass, the sun-drenched north facing living room with log fireplace, gourmet stone kitchen and adjacent meals area open to picturesque landscaped private gardens on all sides, heated in-ground pool and spa. Arranged across two levels, a stunning staircase leads to the first floor consisting of gorgeous main bedroom with walk in robe, oversized en-suite, three additional bedrooms (built in robes), central bathroom, powder room and family retreat. Sophisticated appointments include refined study which could serve as an exceptional home office, ground floor bathroom, laundry, timber floors as well as sundrenched outdoor alfresco dining spaces, in-ground pool/spa, triple lock up garage and driveway parking.