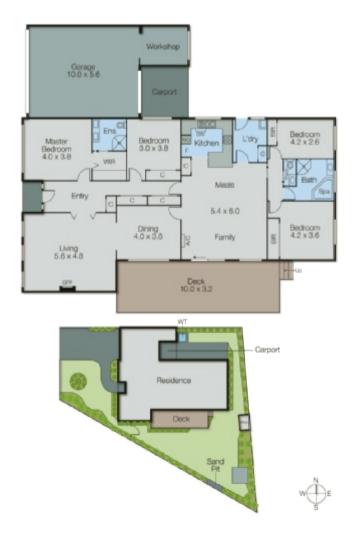

Family Charms In a Peaceful Parkland Setting

Beautifully presented and filled with family charm, this sun-flooded 4 bedroom, 2 bathroom home offers timeless appeal, indoor-outdoor enjoyment and a unique parkland frontage. Warm and inviting, immaculate spaces provide traditional lounge (gas log fireplace) and dining rooms, modern stone kitchen, open-plan living/meals area, large entertaining deck overlooking a child-friendly rear garden with fruit trees, ducted heating, split AC, water tanks and DLUG. Located in a cul-de-sac setting backing on to St Luke's primary, and moments to buses, reserves, Regency Park and Templeton Primary Schools, Wantirna College, The Knox School, Westfield Knox and EastLink freeway.