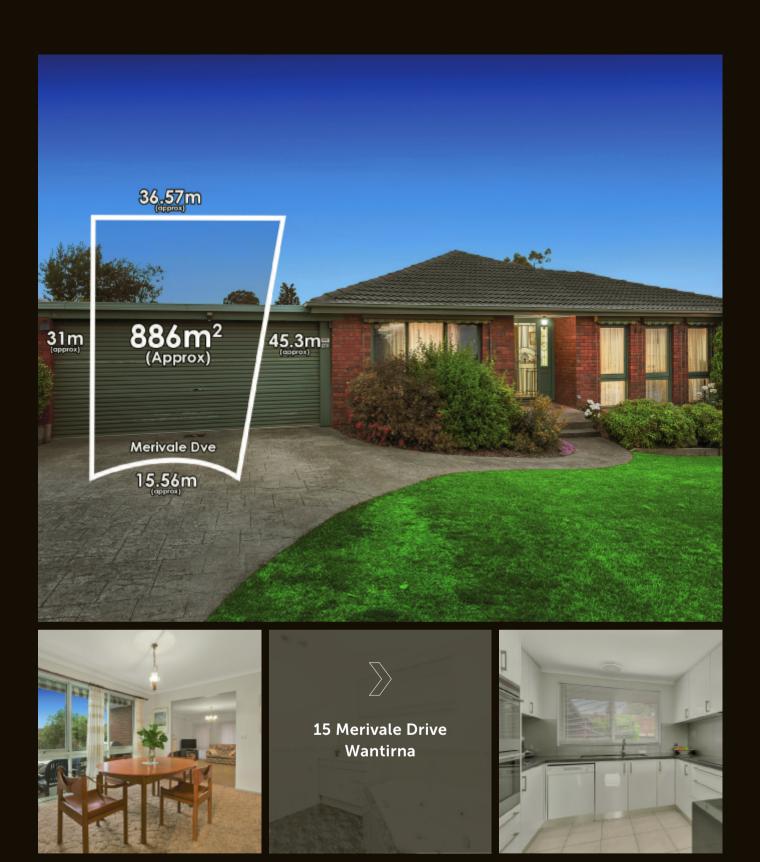

Family Charms In a Peaceful Parkland Setting

Beautifully presented and filled with family charm, this sun-flooded 4 bedroom, 2 bathroom home offers timeless appeal, indoor-outdoor enjoyment and a unique parkland frontage. Warm and inviting, immaculate spaces provide traditional lounge (gas log fireplace) and dining rooms, modern stone kitchen, open-plan living/meals area, large entertaining deck overlooking a child-friendly rear garden with fruit trees, ducted heating, split AC, water tanks and DLUG. Located in a cul-de-sac setting backing on to St Luke's primary, and moments to buses, reserves, Regency Park and Templeton Primary Schools, Wantirna College, The Knox School, Westfield Knox and EastLink freeway.