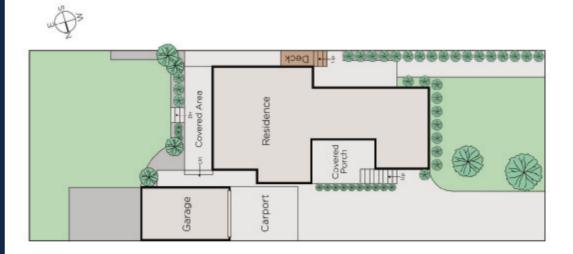

## Easy Family Living meets a Great Opportunity

Enjoying a generous elevated allotment of 674sqm approx. this attractive timber home offers many sought-after family lifestyle benefits. The very comfortable & tastefully presented, light-filled interior features a polished timber foyer flowing to a large sitting/dining room with OFP, 3-bedrooms with BIRs, one zoned to the rear; a pristine family bathroom, stylishly renovated timber kitchen equipped with prestige DeLonghi & Baumatic S/S appliances & adjoining laundry with a second bathroom. In addition an informal living or playroom opens to a covered outdoor dining & entertaining area which overlooks a leafy garden.