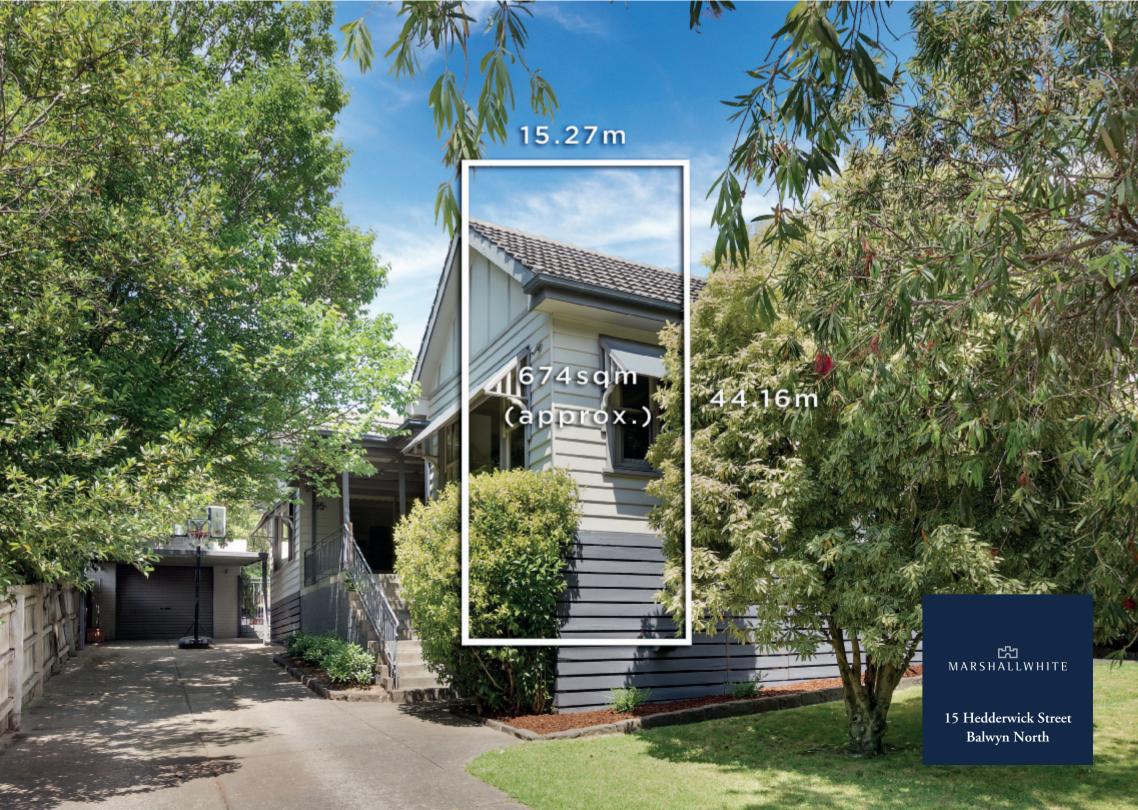

## Easy Family Living meets a Great Opportunity

Enjoying a generous elevated allotment of 674sqm approx. this attractive timber home offers many sought-after family lifestyle benefits. The very comfortable & tastefully presented, light-filled interior features a polished timber foyer flowing to a large sitting/dining room with OFP, 3-bedrooms with BIRs, one zoned to the rear; a pristine family bathroom, stylishly renovated timber kitchen equipped with prestige DeLonghi & Baumatic S/S appliances & adjoining laundry with a second bathroom. In addition an informal living or playroom opens to a covered outdoor dining & entertaining area which overlooks a leafy garden.