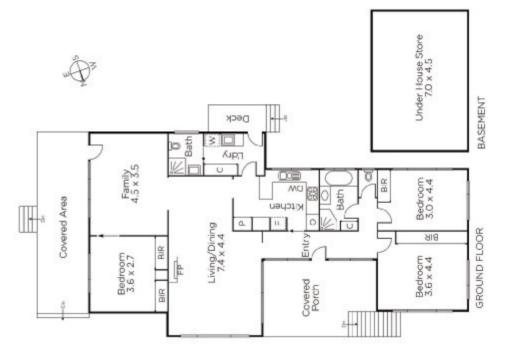

## Easy Family Living meets a Great Opportunity

Enjoying a generous elevated allotment of 674sqm approx. this attractive timber home offers many sought-after family lifestyle benefits. The very comfortable & tastefully presented, light-filled interior features a polished timber foyer flowing to a large sitting/dining room with OFP, 3-bedrooms with BIRs, one zoned to the rear; a pristine family bathroom, stylishly renovated timber kitchen equipped with prestige DeLonghi & Baumatic S/S appliances & adjoining laundry with a second bathroom. In addition an informal living or playroom opens to a covered outdoor dining & entertaining area which overlooks a leafy garden.