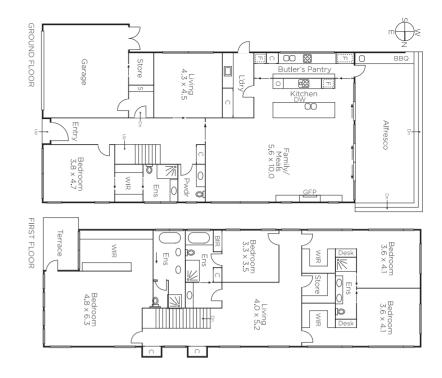

## Prestige, Perfection and Exclusive Architecture

A luxury home like no other reveals style, quality and innovation, near Dendy Park and schools. Designed by Toorak architects Zeno Entity, the spaciousness and features are outstanding. Three living zones are perfect for entertaining and easy living, and all five bedrooms have direct bathroom access. The huge family room and designer kitchen is superbly complemented by a butler's pantry/ second Miele kitchen. Exacting design has created a sumptuous parents' retreat. Outdoor living is idyllic with a terrace, al fresco kitchen, tiled pool and lawn area. Hi-tech fitout, refined interior, and craftsman-completed in 2016.