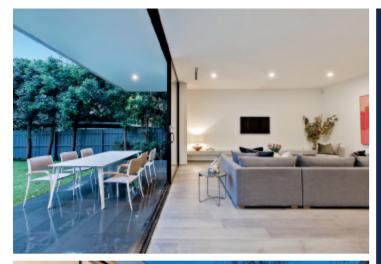

## "Wattleglen" - Inspired Style and Luxury

Only just completed, the meticulous total transformation of this classic solid brick Edwardian residence has resulted in a lavishly appointed, brilliantly zoned & unforgettably stylish family domain enviably situated near Malvern Central, schools, Glenferrie Rd restaurants & shops & Malvern station. Sleek lines & limed oak floors make a thoroughly contemporary statement in the extra wide central hallway while ornate ceilings & open fireplaces highlight an enduring elegance in the beautiful sitting room & generous study. Spectacular in scale, the open plan living & dining room with a state of the art Miele kitchen boasting marble benches, integrated fridge freezer and butler's pantry open through full width glass sliders to a broad covered bluestone terrace & private northwest garden. The main bedroom appointed with premium walk in robe & opulent ensuite is on the ground level while a sensational children's zone upstairs comprises a second bedroom with walk in robe & marble en-suite, two additional double bedrooms with built in robes, stunning marble bathroom with freestanding bath & huge central retreat. Superbly appointed with alarm, heating/ cooling, powder-room, laundry, auto gates, rear lane access & 2 secure car-spaces. Land: 561sqm (approx)