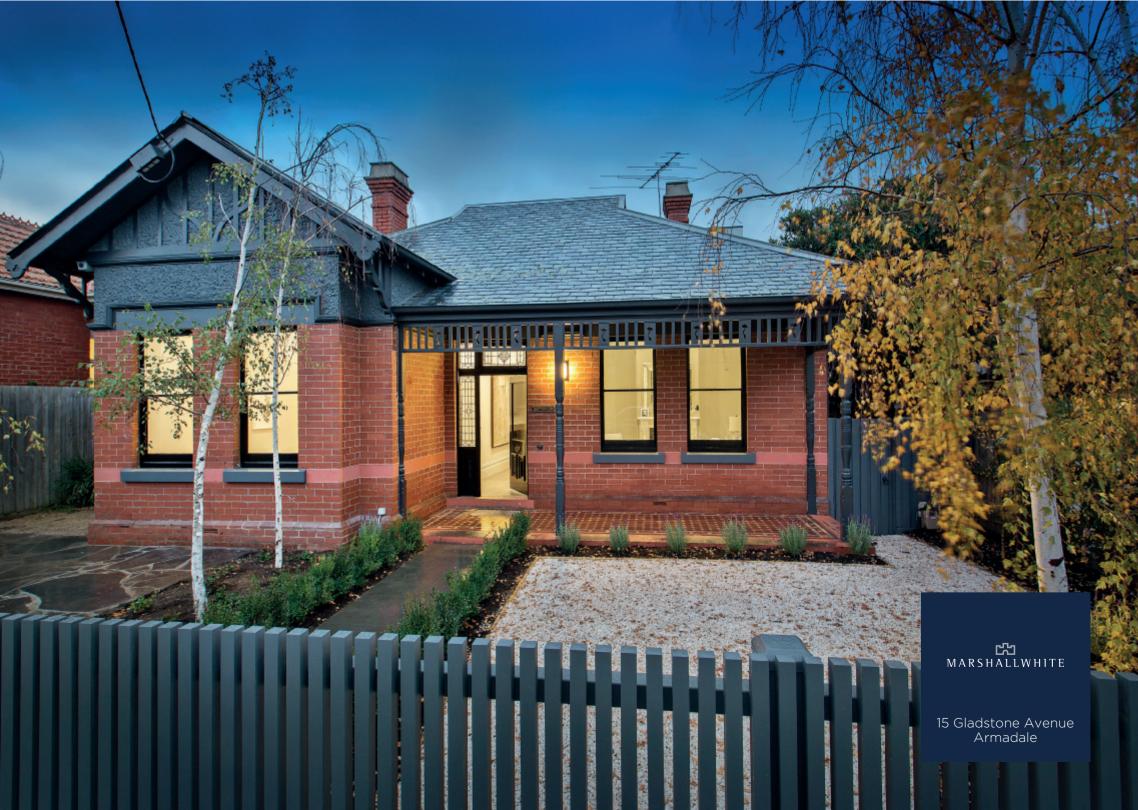

## "Wattleglen" - Inspired Style and Luxury

Only just completed, the meticulous total transformation of this classic solid brick Edwardian residence has resulted in a lavishly appointed, brilliantly zoned & unforgettably stylish family domain enviably situated near Malvern Central, schools, Glenferrie Rd restaurants & shops & Malvern station. Sleek lines & limed oak floors make a thoroughly contemporary statement in the extra wide central hallway while ornate ceilings & open fireplaces highlight an enduring elegance in the beautiful sitting room & generous study. Spectacular in scale, the open plan living & dining room with a state of the art Miele kitchen boasting marble benches, integrated fridge freezer and butler's pantry open through full width glass sliders to a broad covered bluestone terrace & private northwest garden. The main bedroom appointed with premium walk in robe & opulent ensuite is on the ground level while a sensational children's zone upstairs comprises a second bedroom with walk in robe & marble en-suite, two additional double bedrooms with built in robes, stunning marble bathroom with freestanding bath & huge central retreat. Superbly appointed with alarm, heating/ cooling, powder-room, laundry, auto gates, rear lane access & 2 secure car-spaces. Land: 561sqm (approx)

15gladstoneave-armadale.com

4 🚍 3 🖢 2 🚍

Auction Saturday 3rd June at 12.30pm John Manton 0411 444 930 Fiona Ansell-Jones 0410 325 240 Michael Martin 0478 011 216

1111 High Street Armadale marshallwhite.com.au