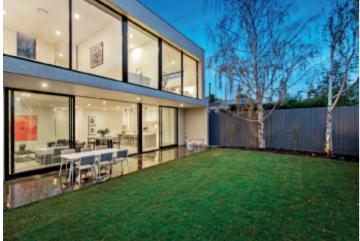

## "Wattleglen" - Inspired Style and Luxury

Only just completed, the meticulous total transformation of this classic solid brick Edwardian residence has resulted in a lavishly appointed, brilliantly zoned & unforgettably stylish family domain enviably situated near Malvern Central, schools, Glenferrie Rd restaurants & shops & Malvern station. Sleek lines & limed oak floors make a thoroughly contemporary statement in the extra wide central hallway while ornate ceilings & open fireplaces highlight an enduring elegance in the beautiful sitting room & generous study. Spectacular in scale, the open plan living & dining room with a state of the art Miele kitchen boasting marble benches, integrated fridge freezer and butler's pantry open through full width glass sliders to a broad covered bluestone terrace & private northwest garden. The main bedroom appointed with premium walk in robe & opulent ensuite is on the ground level while a sensational children's zone upstairs comprises a second bedroom with walk in robe & marble en-suite, two additional double bedrooms with built in robes, stunning marble bathroom with freestanding bath & huge central retreat. Superbly appointed with alarm, heating/ cooling, powder-room, laundry, auto gates, rear lane access & 2 secure car-spaces. Land: 561sqm (approx)