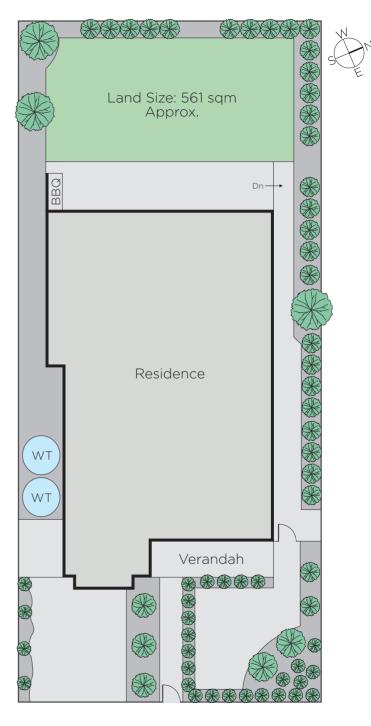

## "Wattleglen" - Inspired Style and Luxury

Only just completed, the meticulous total transformation of this classic solid brick Edwardian residence has resulted in a lavishly appointed, brilliantly zoned & unforgettably stylish family domain enviably situated near Malvern Central, schools, Glenferrie Rd restaurants & shops & Malvern station. Sleek lines & limed oak floors make a thoroughly contemporary statement in the extra wide central hallway while ornate ceilings & open fireplaces highlight an enduring elegance in the beautiful sitting room & generous study. Spectacular in scale, the open plan living & dining room with a state of the art Miele kitchen boasting marble benches, integrated fridge freezer and butler's pantry open through full width glass sliders to a broad covered bluestone terrace & private northwest garden. The main bedroom appointed with premium walk in robe & opulent ensuite is on the ground level while a sensational children's zone upstairs comprises a second bedroom with walk in robe & marble en-suite, two additional double bedrooms with built in robes, stunning marble bathroom with freestanding bath & huge central retreat. Superbly appointed with alarm, heating/ cooling, powder-room, laundry, auto gates, rear lane access & 2 secure car-spaces. Land: 561sqm (approx)