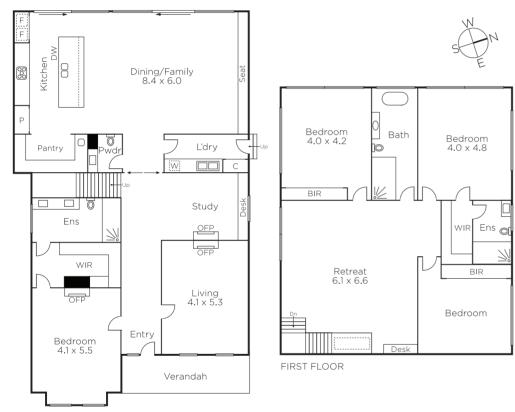

## "Wattleglen" - Inspired Style and Luxury

Only just completed, the meticulous total transformation of this classic solid brick Edwardian residence has resulted in a lavishly appointed, brilliantly zoned & unforgettably stylish family domain enviably situated near Malvern Central, schools, Glenferrie Rd restaurants & shops & Malvern station. Sleek lines & limed oak floors make a thoroughly contemporary statement in the extra wide central hallway while ornate ceilings & open fireplaces highlight an enduring elegance in the beautiful sitting room & generous study. Spectacular in scale, the open plan living & dining room with a state of the art Miele kitchen boasting marble benches, integrated fridge freezer and butler's pantry open through full width glass sliders to a broad covered bluestone terrace & private northwest garden. The main bedroom appointed with premium walk in robe & opulent ensuite is on the ground level while a sensational children's zone upstairs comprises a second bedroom with walk in robe & marble en-suite, two additional double bedrooms with built in robes, stunning marble bathroom with freestanding bath & huge central retreat. Superbly appointed with alarm, heating/ cooling, powder-room, laundry, auto gates, rear lane access & 2 secure car-spaces. Land: 561sqm (approx)