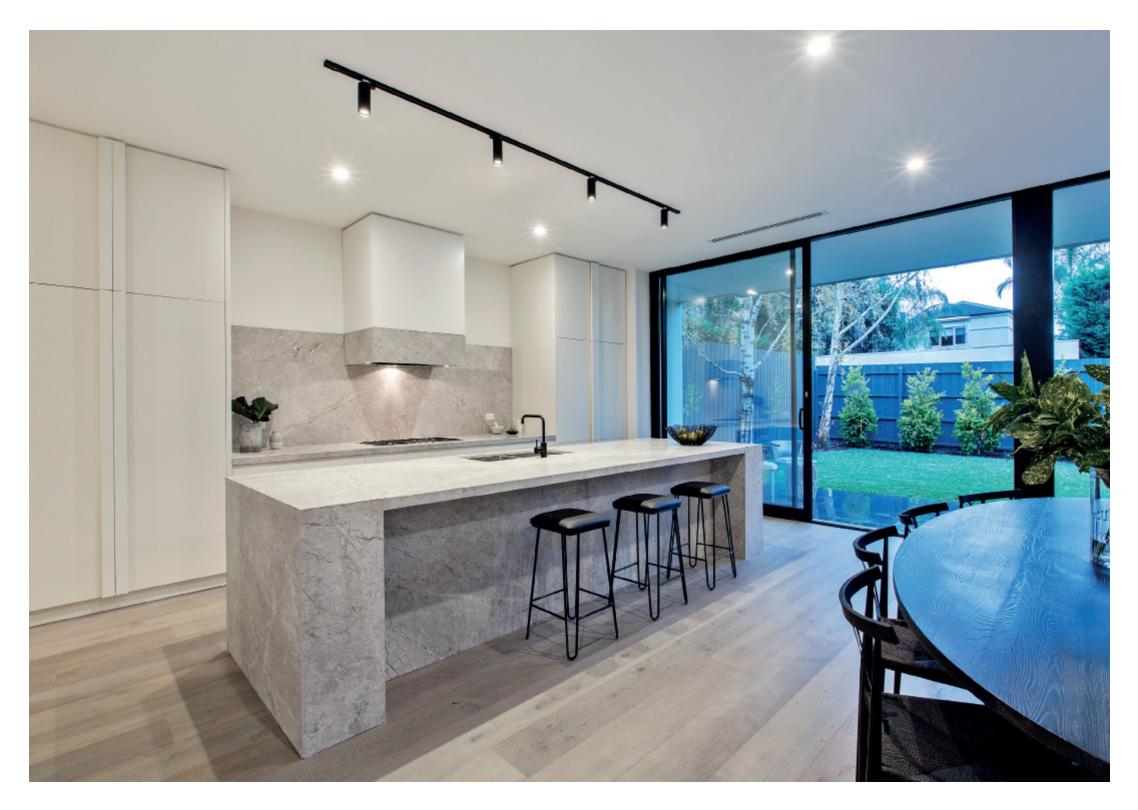

## "Wattleglen" - Inspired Style and Luxury

Only just completed, the meticulous total transformation of this classic solid brick Edwardian residence has resulted in a lavishly appointed, brilliantly zoned & unforgettably stylish family domain enviably situated near Malvern Central, schools, Glenferrie Rd restaurants & shops & Malvern station. Sleek lines & limed oak floors make a thoroughly contemporary statement in the extra wide central hallway while ornate ceilings & open fireplaces highlight an enduring elegance in the beautiful sitting room & generous study. Spectacular in scale, the open plan living & dining room with a state of the art Miele kitchen boasting marble benches, integrated fridge freezer and butler's pantry open through full width glass sliders to a broad covered bluestone terrace & private northwest garden. The main bedroom appointed with premium walk in robe & opulent ensuite is on the ground level while a sensational children's zone upstairs comprises a second bedroom with walk in robe & marble en-suite, two additional double bedrooms with built in robes, stunning marble bathroom with freestanding bath & huge central retreat. Superbly appointed with alarm, heating/ cooling, powder-room, laundry, auto gates, rear lane access & 2 secure car-spaces. Land: 561sqm (approx)