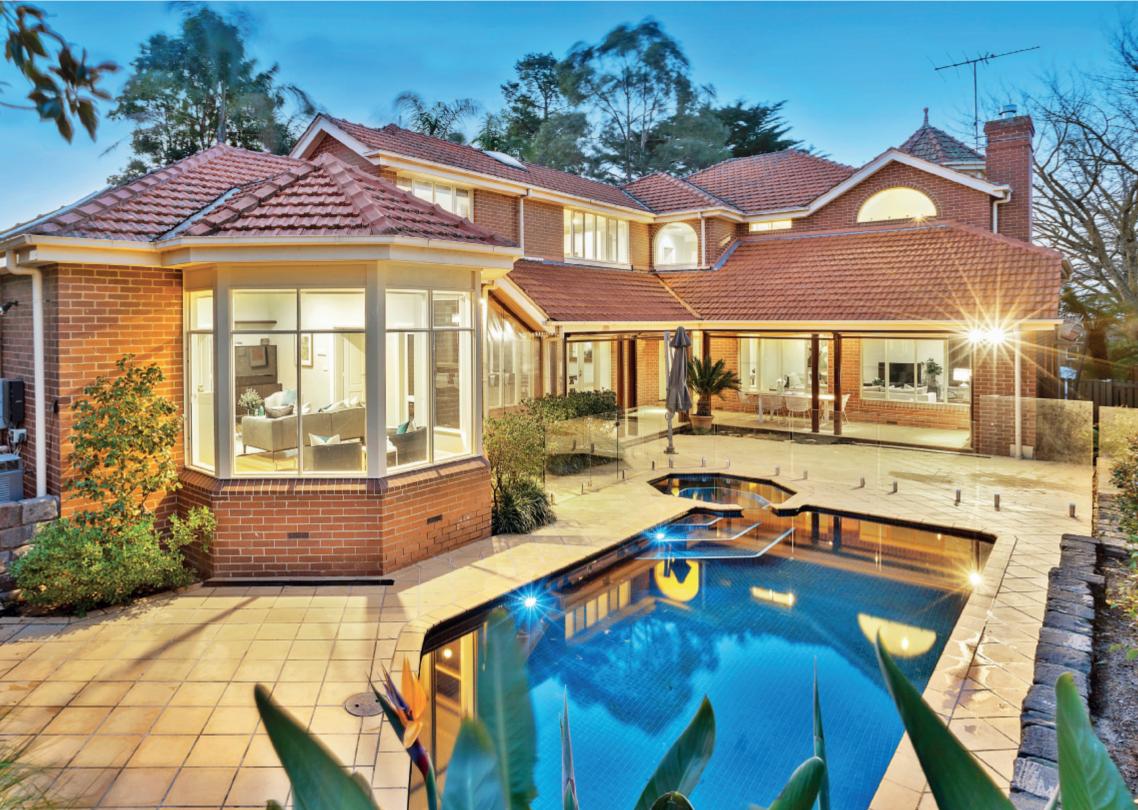

## Prestigious Reid Estate Residence

Step inside and enjoy the grand, light-filled proportions of this magnificent, split-level elevated family residence; originally constructed in 1990 its modern styling is reminiscent of Federation architecture and spans a spacious 466sqm approx. of family living and entertaining areas.

An entrance hall with polished timber flooring and second level ceilings introduces the impressive interior featuring strategically positioned windows providing surrounding garden vistas. The accommodation comprises a study, downstairs bathroom, sitting room with gas stone fireplace, formal dining plus a state-of-the-art kitchen with stone bench-tops, island bench, Paul Bocuse gourmet stove, Asko dishwasher, casual dining, butler's pantry, laundry and powder room; leading to a separate informal living room with bar. All overlooking a solar-heated pool/spa and covered outdoor dining area with overhead heating, built-in barbeque+refrigerator and television. Whilst upstairs features views to the northern ranges, four bedrooms, sumptuous main with a large ensuite, WIR and bay window, three with BIRs and student desks plus a family retreat and bathroom. Land size: 824sqm approx.