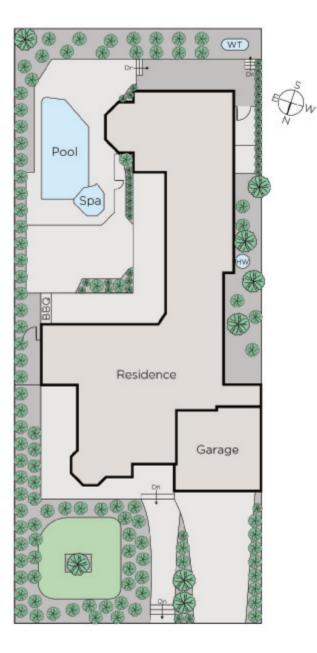

An entrance hall with polished timber flooring and second level ceilings introduces the impressive interior featuring strategically positioned windows providing surrounding garden vistas. The accommodation comprises a study, downstairs bathroom, sitting room with gas stone fireplace, formal dining plus a state-of-the-art kitchen with stone bench-tops, island bench, Paul Bocuse gourmet stove, Asko dishwasher, casual dining, butler's pantry, laundry and powder room; leading to a separate informal living room with bar. All overlooking a solar-heated pool/spa and covered outdoor dining area with overhead heating, built-in barbeque+refrigerator and television. Whilst upstairs features views to the northern ranges, four bedrooms, sumptuous main with a large ensuite, WIR and bay window, three with BIRs and student desks plus a family retreat and bathroom. Land size: 824sqm approx.