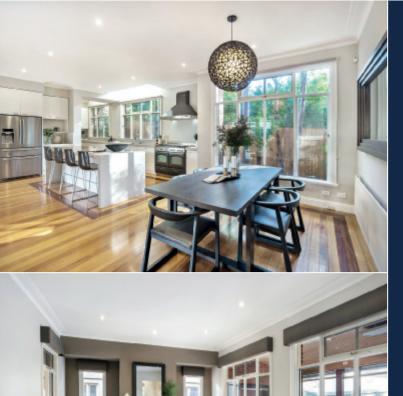

An entrance hall with polished timber flooring and second level ceilings introduces the impressive interior featuring strategically positioned windows providing surrounding garden vistas. The accommodation comprises a study, downstairs bathroom, sitting room with gas stone fireplace, formal dining plus a state-of-the-art kitchen with stone bench-tops, island bench, Paul Bocuse gourmet stove, Asko dishwasher, casual dining, butler's pantry, laundry and powder room; leading to a separate informal living room with bar. All overlooking a solar-heated pool/spa and covered outdoor dining area with overhead heating, built-in barbeque+refrigerator and television. Whilst upstairs features views to the northern ranges, four bedrooms, sumptuous main with a large ensuite, WIR and bay window, three with BIRs and student desks plus a family retreat and bathroom. Land size: 824sqm approx.