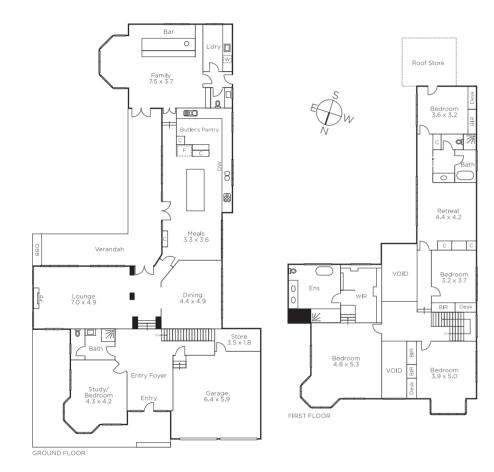

An entrance hall with polished timber flooring and second level ceilings introduces the impressive interior featuring strategically positioned windows providing surrounding garden vistas. The accommodation comprises a study, downstairs bathroom, sitting room with gas stone fireplace, formal dining plus a state-of-the-art kitchen with stone bench-tops, island bench, Paul Bocuse gourmet stove, Asko dishwasher, casual dining, butler's pantry, laundry and powder room; leading to a separate informal living room with bar. All overlooking a solar-heated pool/spa and covered outdoor dining area with overhead heating, built-in barbeque+refrigerator and television. Whilst upstairs features views to the northern ranges, four bedrooms, sumptuous main with a large ensuite, WIR and bay window, three with BIRs and student desks plus a family retreat and bathroom. Land size: 824sqm approx.