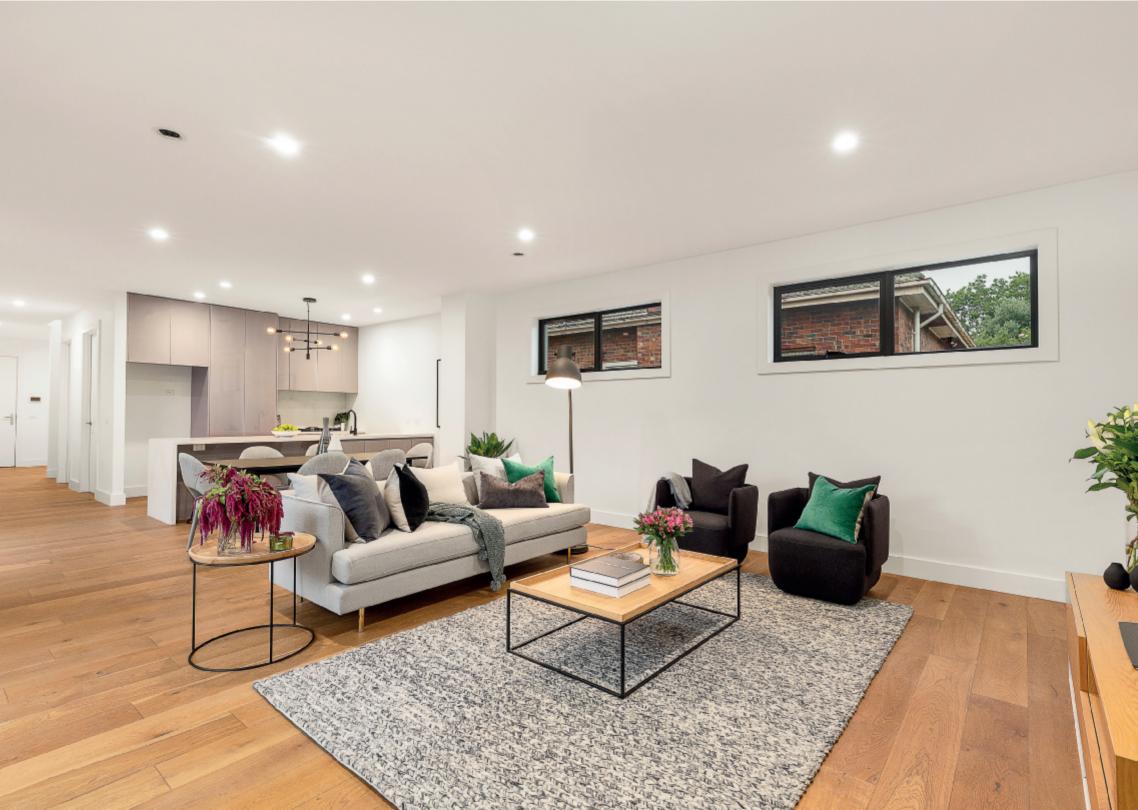

Wide oak floors flow through a light-filled study area and generous open plan living and dining room with a gourmet kitchen appointed with Miele appliances and stone benches. The living spaces open to a private west-facing garden and entertaining deck. The main bedroom with walk in robe and designer en-suite is serenely situated on the ground level while a fabulous children's zone upstairs comprises three additional bedrooms with built in robes and a stylish bathroom with freestanding bath.