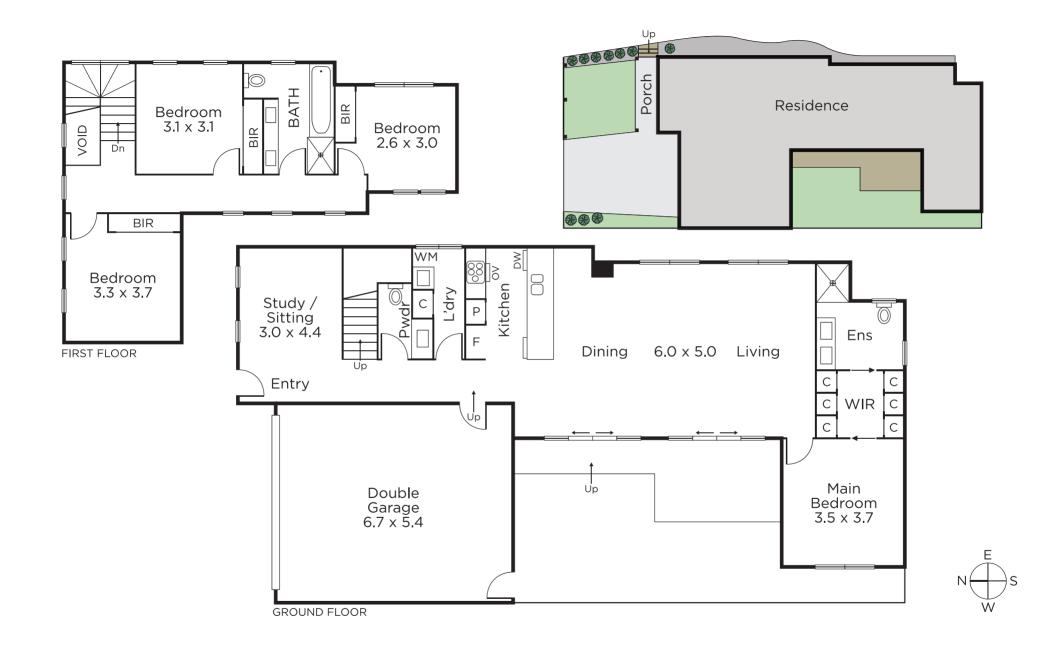

## Serene, Stylish and Spacious

Only just completed, this superb brand new contemporary residence enjoying its own street frontage, delivers the style, level of finish and proportions for a first class modern family lifestyle near Surrey Hills station, Union Rd shops and Wattle Park.

Wide oak floors flow through a light-filled study area and generous open plan living and dining room with a gourmet kitchen appointed with Miele appliances and stone benches. The living spaces open to a private west-facing garden and entertaining deck. The main bedroom with walk in robe and designer en-suite is serenely situated on the ground level while a fabulous children's zone upstairs comprises three additional bedrooms with built in robes and a stylish bathroom with freestanding bath.

At the front of a boutique enclave of just 3, it also includes video-intercom, heating/cooling, powder-room, laundry and internally accessed double garage.