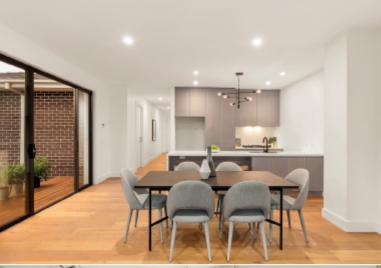

Wide oak floors flow through a light-filled study area and generous open plan living and dining room with a gourmet kitchen appointed with Miele appliances and stone benches. The living spaces open to a private west-facing garden and entertaining deck. The main bedroom with walk in robe and designer en-suite is serenely situated on the ground level while a fabulous children's zone upstairs comprises three additional bedrooms with built in robes and a stylish bathroom with freestanding bath.