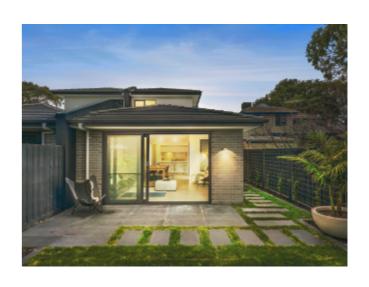

## Family Living with Designer Style

Boutique-built & designer-detailed, this 4 bed, 3.5 bath home adds family-wise style to family-sized living with private master-suites upstairs & down, expansive living with stacking-sliders to bluestone terraces on 2 sides, a bonus 1st-flr lounge & a clever kitchen study-nook (positioned for home-working or game-playing). Prestige detailed with an elite Euro appliance kitchen (with Miele dishwasher) & fully-tiled bathrooms (with penny-round features), this individual home stars cool CaesarStone, polished concrete-look tiles & plantation-shutters. Centrally-heated with an immense naturally-lit butlers' pantry, well-designed walk-in & built-in robes (his & hers for the master), there are energy efficiencies including individual climate-control for most rooms, solar hot-water & a 2000L tank. Professionally landscaped with auto-garage & parking, this all-new home is 1 block to Sandringham East Primary School & Secondary College, around the corner from parklands & a minute to the village, station & bay.