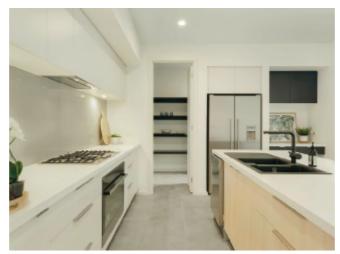

## Family Living with Designer Style

Boutique-built & designer-detailed, this 4 bed, 3.5 bath home adds family-wise style to family-sized living with private master-suites upstairs & down, expansive living with stacking-sliders to bluestone terraces on 2 sides, a bonus 1st-flr lounge & a clever kitchen study-nook (positioned for home-working or game-playing). Prestige detailed with an elite Euro appliance kitchen (with Miele dishwasher) & fully-tiled bathrooms (with penny-round features), this individual home stars cool CaesarStone, polished concrete-look tiles & plantation-shutters. Centrally-heated with an immense naturally-lit butlers' pantry, well-designed walk-in & built-in robes (his & hers for the master), there are energy efficiencies including individual climate-control for most rooms, solar hot-water & a 2000L tank. Professionally landscaped with auto-garage & parking, this all-new home is 1 block to Sandringham East Primary School & Secondary College, around the corner from parklands & a minute to the village, station & bay.