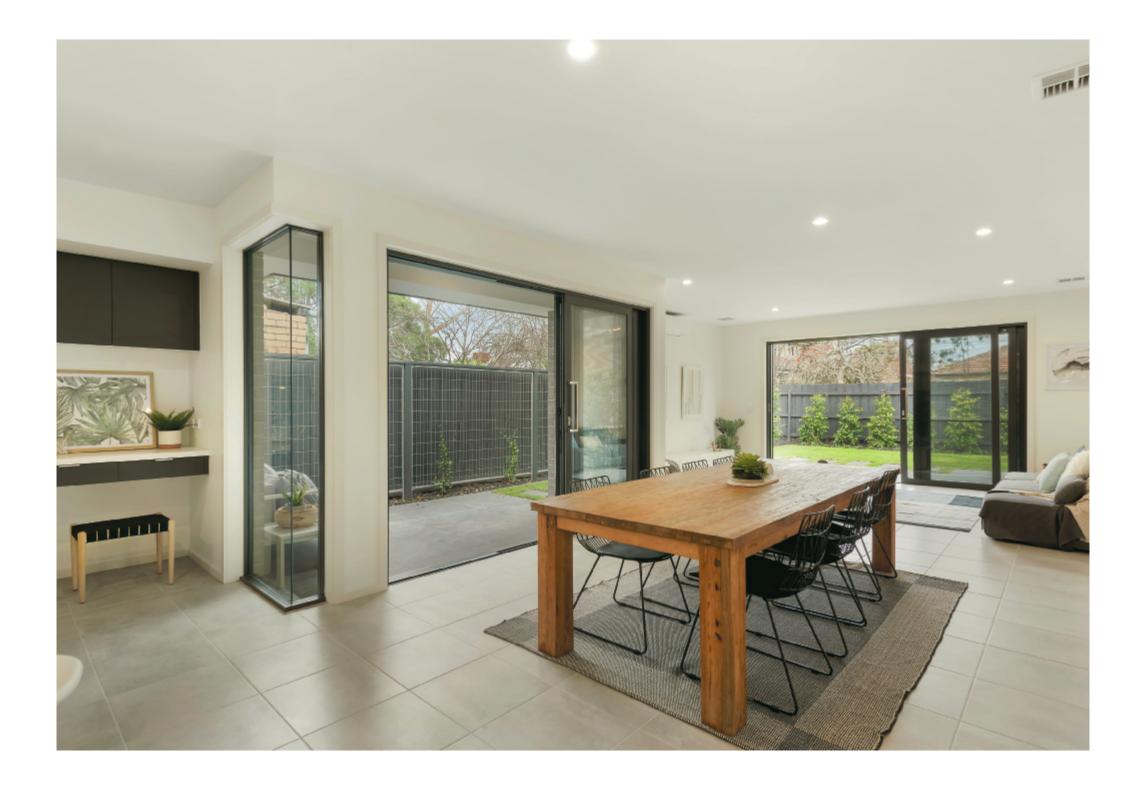

## Family Living with Designer Style

Boutique-built & designer-detailed, this 4 bed, 3.5 bath home adds family-wise style to family-sized living with private master-suites upstairs & down, expansive living with stacking-sliders to bluestone terraces on 2 sides, a bonus 1st-flr lounge & a clever kitchen study-nook (positioned for home-working or game-playing). Prestige detailed with an elite Euro appliance kitchen (with Miele dishwasher) & fully-tiled bathrooms (with penny-round features), this individual home stars cool CaesarStone, polished concrete-look tiles & plantation-shutters. Centrally-heated with an immense naturally-lit butlers' pantry, well-designed walk-in & built-in robes (his & hers for the master), there are energy efficiencies including individual climate-control for most rooms, solar hot-water & a 2000L tank. Professionally landscaped with auto-garage & parking, this all-new home is 1 block to Sandringham East Primary School & Secondary College, around the corner from parklands & a minute to the village, station & bay.