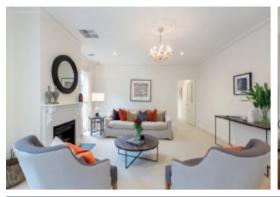

## More Than Meets the Eye

This deceptively spacious and recently refurbished home features an immaculate and stylish interior with a soft neutral toned décor and accommodation including an entrance foyer, sitting room with JetmasterFP, three double bedrooms all with BIRs, main+ensuite, bathroom (separate WC) and laundry. A smart galley-style kitchen is equipped with granite bench-tops, stainless steel stove and Miele dishwasher overlooking a sun-drenched north-west facing living/dining area; plus a paved courtyard garden. Other features include alarm, ducted heating & evaporative cooling, remote roller door and off-street parking if desired, accessed from a rear lane. Land size: 300sqm approx