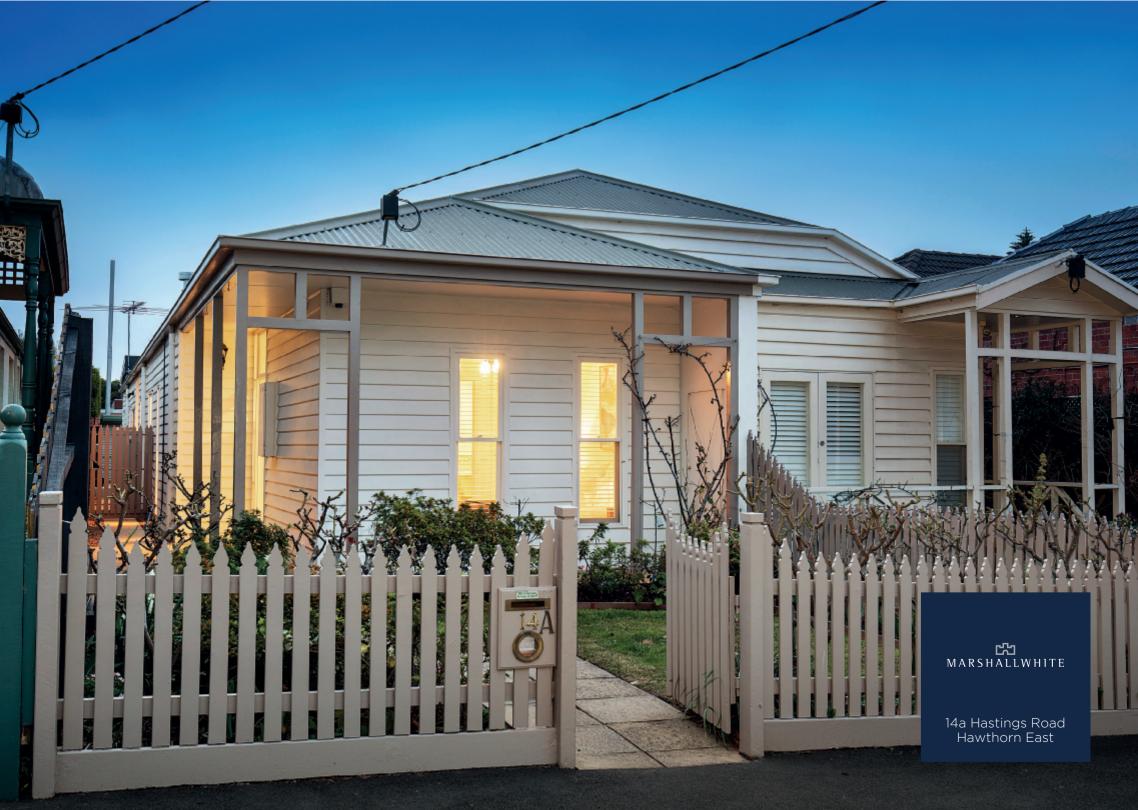

## More Than Meets the Eye

This deceptively spacious and recently refurbished home features an immaculate and stylish interior with a soft neutral toned décor and accommodation including an entrance foyer, sitting room with JetmasterFP, three double bedrooms all with BIRs, main+ensuite, bathroom (separate WC) and laundry. A smart galley-style kitchen is equipped with granite bench-tops, stainless steel stove and Miele dishwasher overlooking a sun-drenched north-west facing living/dining area; plus a paved courtyard garden. Other features include alarm, ducted heating & evaporative cooling, remote roller door and off-street parking if desired, accessed from a rear lane. Land size: 300sqm approx