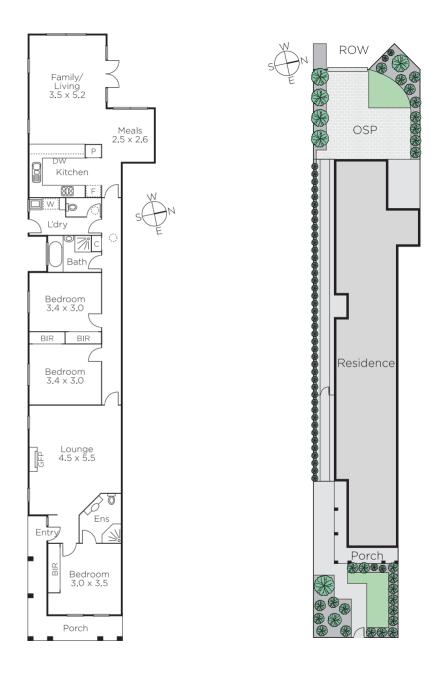

## More Than Meets the Eye

This deceptively spacious and recently refurbished home features an immaculate and stylish interior with a soft neutral toned décor and accommodation including an entrance foyer, sitting room with JetmasterFP, three double bedrooms all with BIRs, main+ensuite, bathroom (separate WC) and laundry. A smart galley-style kitchen is equipped with granite bench-tops, stainless steel stove and Miele dishwasher overlooking a sun-drenched north-west facing living/dining area; plus a paved courtyard garden. Other features include alarm, ducted heating & evaporative cooling, remote roller door and off-street parking if desired, accessed from a rear lane. Land size: 300sqm approx