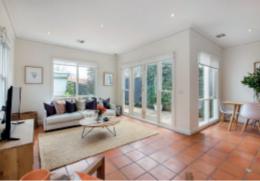

## More Than Meets the Eye

This deceptively spacious and recently refurbished home features an immaculate and stylish interior with a soft neutral toned décor and accommodation including an entrance foyer, sitting room with JetmasterFP, three double bedrooms all with BIRs, main+ensuite, bathroom (separate WC) and laundry. A smart galley-style kitchen is equipped with granite bench-tops, stainless steel stove and Miele dishwasher overlooking a sun-drenched north-west facing living/dining area; plus a paved courtyard garden. Other features include alarm, ducted heating & evaporative cooling, remote roller door and off-street parking if desired, accessed from a rear lane. Land size: 300sqm approx