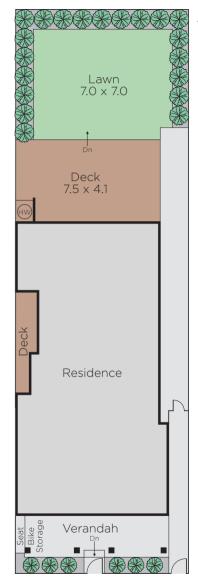

## The Consummate Lifestyle Package

This stunning single level contemporary residence's stylish interior spaces and equally captivating north-facing landscaped garden is matched only by its enviable location, moments from Bay Street, the beach, parks, schools and trams to the CBD.

A wide central hall featuring high ceilings and oak floors leads to three beautiful bedrooms with built-in robes and an elegant bathroom. The sleek white stone Miele kitchen and spacious living/dining room open through bi-fold doors to a rare landscaped north garden. Includes video security, hydronic heating, RC/air-conditioning, laundry/powder room and remote irrigation. Land: 278sqm