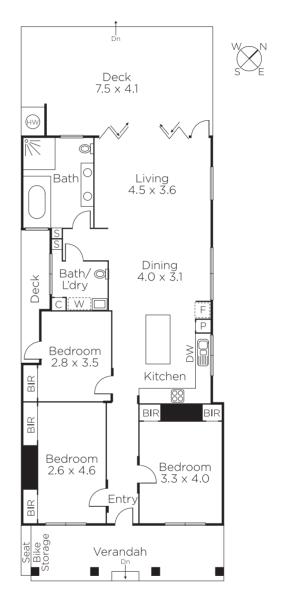

A wide central hall featuring high ceilings and oak floors leads to three beautiful bedrooms with built-in robes and an elegant bathroom. The sleek white stone Miele kitchen and spacious living/dining room open through bi-fold doors to a rare landscaped north garden. Includes video security, hydronic heating, RC/air-conditioning, laundry/powder room and remote irrigation. Land: 278sqm