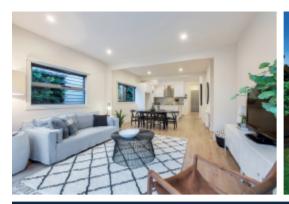

A wide central hall featuring high ceilings and oak floors leads to three beautiful bedrooms with built-in robes and an elegant bathroom. The sleek white stone Miele kitchen and spacious living/dining room open through bi-fold doors to a rare landscaped north garden. Includes video security, hydronic heating, RC/air-conditioning, laundry/powder room and remote irrigation. Land: 278sqm