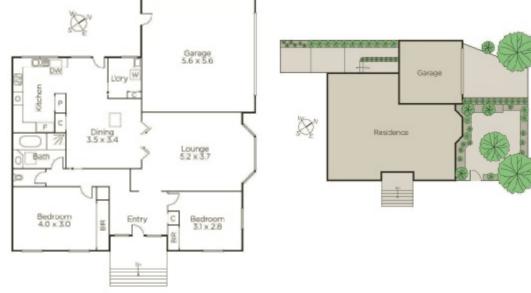

## Single-Level Beauty and Convenience

This graceful and light-filled, two bedroom villa combines a private afternoon sun-drenched rear garden and courtyard with a refreshing absence of maintenance, in a position that allows the cosmopolitan attractions of Camberwell Junction to be easily accessed.

Overlooking its attractive and impressively-sized, north-facing, courtyard through a beautiful bay window, the home's formal lounge is divine and leading to a large dining area and kitchen, which itself is stylishly equipped with superior appliances. Elevated from the street, with a distinct air of grandeur, the home also features a double garage, robes in each bedroom, a large bathroom, separate WC and a laundry.