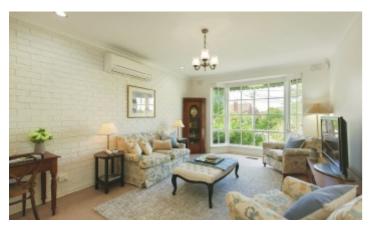

Overlooking its attractive and impressively-sized, north-facing, courtyard through a beautiful bay window, the home's formal lounge is divine and leading to a large dining area and kitchen, which itself is stylishly equipped with superior appliances. Elevated from the street, with a distinct air of grandeur, the home also features a double garage, robes in each bedroom, a large bathroom, separate WC and a laundry.