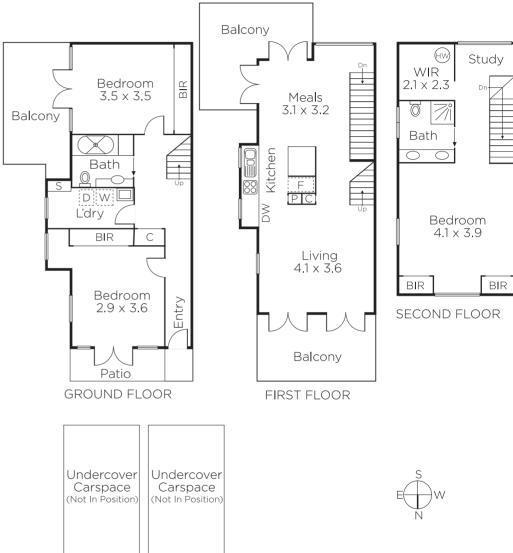

## Sensational Style and Space

In a leafy pocket near the Yarra River, this stylish, sun-drenched and spacious boutique residence provides idyllic low maintenance family living. Abundant light bathes the expansive living/dining areas, enhanced by a stone kitchen and two balconies perfect for entertaining. The main bedroom enjoys the privacy of its own top floor level, complete with ensuite, WIR and study, while the ground floor has two further bedrooms (each with BIR and balcony/patio), second bathroom and separate laundry. Minutes from Hawthorn Station, trams, cafes and shops, this townhouse includes security intercom and two undercover carspaces.