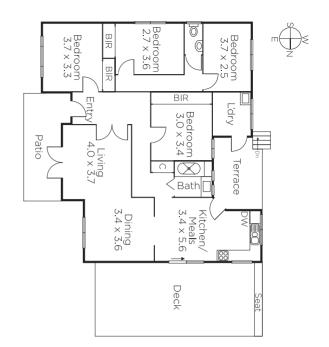

## Stylish Home in Camberwell Parkland Precinct

This instantly appealing family home close to Through Road shopping centre & cafes features polished timber floors with an entrance hall leading three bedrooms all with built-in robes, powder room, TV room (possible nursery bedroom or study) and a family bathroom. Family living and entertaining is extremely well catered for with a generous combined living/dining room with double doors to the front garden, superb contemporary kitchen and meals equipped with a Smeg stainless-steel stove and F & P dishwasher leading to a laundry and sun-drenched, private northern entertainer's deck.