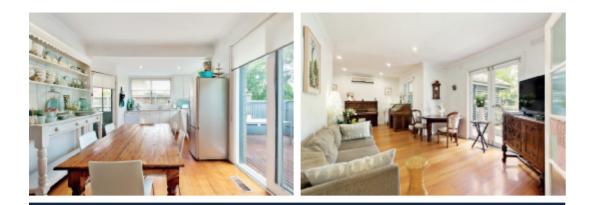

## Stylish Home in Camberwell Parkland Precinct

This instantly appealing family home close to Through Road shopping centre & cafes features polished timber floors with an entrance hall leading three bedrooms all with built-in robes, powder room, TV room (possible nursery bedroom or study) and a family bathroom. Family living and entertaining is extremely well catered for with a generous combined living/dining room with double doors to the front garden, superb contemporary kitchen and meals equipped with a Smeg stainless-steel stove and F & P dishwasher leading to a laundry and sun-drenched, private northern entertainer's deck.