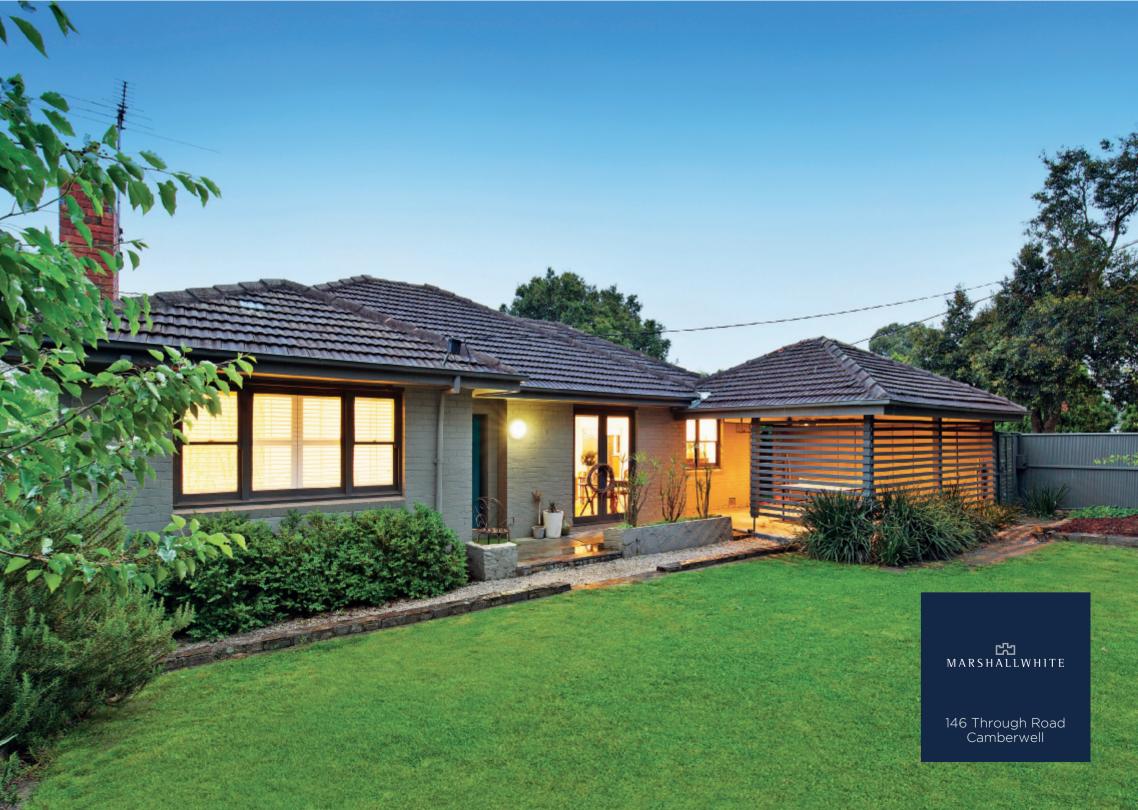

## Stylish Home in Camberwell Parkland Precinct

This instantly appealing family home close to Through Road shopping centre & cafes features polished timber floors with an entrance hall leading three bedrooms all with built-in robes, powder room, TV room (possible nursery bedroom or study) and a family bathroom. Family living and entertaining is extremely well catered for with a generous combined living/dining room with double doors to the front garden, superb contemporary kitchen and meals equipped with a Smeg stainless-steel stove and F & P dishwasher leading to a laundry and sun-drenched, private northern entertainer's deck.