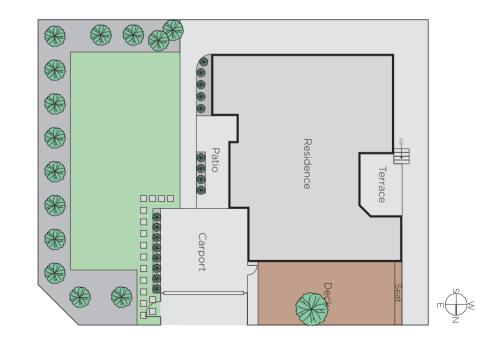

## Stylish Home in Camberwell Parkland Precinct

This instantly appealing family home close to Through Road shopping centre & cafes features polished timber floors with an entrance hall leading three bedrooms all with built-in robes, powder room, TV room (possible nursery bedroom or study) and a family bathroom. Family living and entertaining is extremely well catered for with a generous combined living/dining room with double doors to the front garden, superb contemporary kitchen and meals equipped with a Smeg stainless-steel stove and F & P dishwasher leading to a laundry and sun-drenched, private northern entertainer's deck.