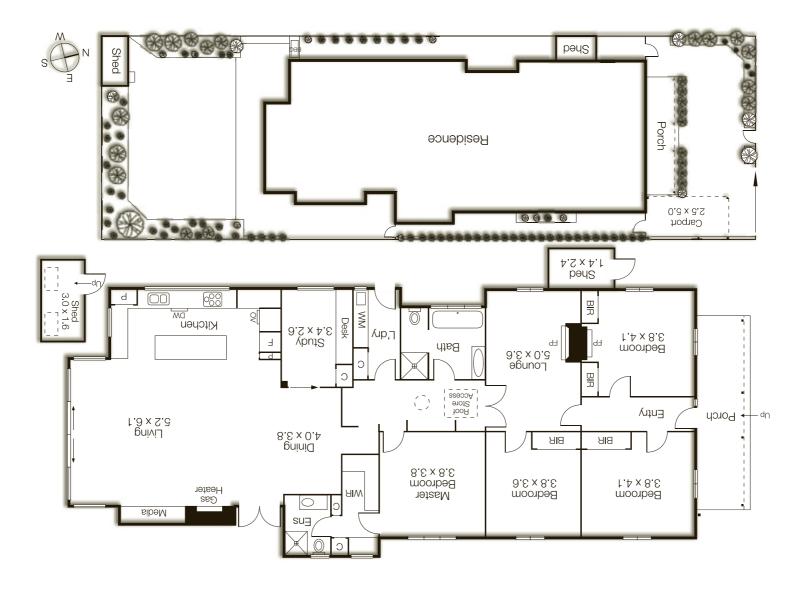

## pnxfou

buxton

Hampton 146 Thomas Street

**Auction**Saturday 05 August - 2.30pm

Designer's Own Park-Precinct Showpiece

4 lm 2 🗀 2 🥽

A designer's own showpiece home just 1 door to the park, this heated, air-con'd & alarmed 4 bedroom & study, 2 bathroom Edwardian stars a beautiful formal lounge, a breath-taking family zone & an elite AEG & Siemens kitchen. Professionally styled with Baltic Pine floors plus Oak boards, CaesarStone benchtops, plantation shutters & audio-wiring, this is professional style for a parkside lifestyle in auto-watered grounds with gated parking & carport.

## **Features**

Formal & family living, elite Euro app & stone kitchen, luxe ensuite, dressing-rm, Oak flrs, auto-irrigation, 2 gated carspaces in carport

www.146.thomasstreethampton.com

| Auction | Saturday 05 August - 2.30pm |
|---------|-----------------------------|
| Contact | Mark Earle 0419 310 707     |
|         | mearle@buxton.com.au        |
|         | Melina Scriva 0419 348 606  |
|         | mscriva@buxton.com.au       |
| Office  | Sandringham 9598 8222       |