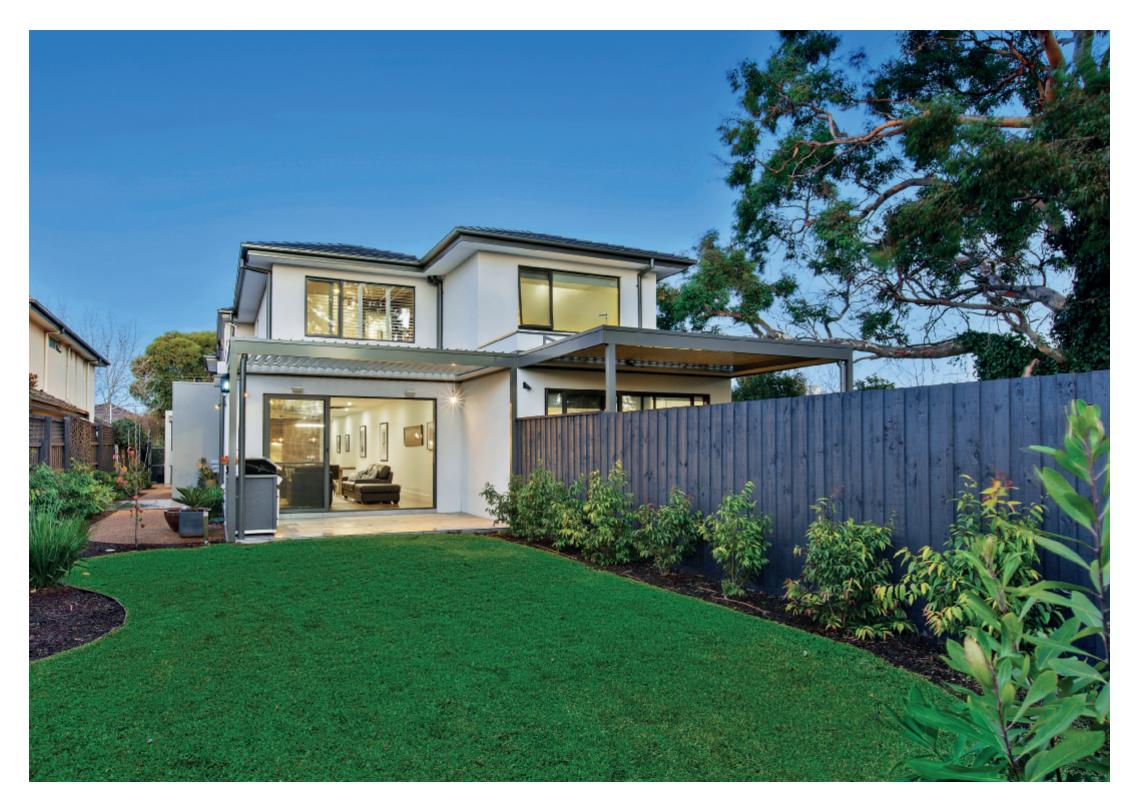

## Designer Style and Luxury

Lavishly appointed, technologically advanced & surprisingly spacious, this stunning residence raises the bar in terms of design, finish & luxury. Superbly situated on the Anniversary Trail, it offers close proximity to Ashburton Village, Gardiners Creek, Alamein & East Malvern stations & schools. Grey Ironbark floors flow through the entrance hall to a premium Blum kitchen appointed with Siemens appliances, Liebherr fridge/ freezer, stone benches & butler's pantry. The generous living & dining room warmed by a gas fireplace opens out to a louvre covered al fresco dining terrace with full BBQ kitchen & a deep northwest private garden with gate to the Anniversary Trail. A versatile downstairs main bedroom or media room with ensuite & walk in robe opens to a side garden. Upstairs, an exquisite main suite with custom fitted dressing room/ WIR & opulent ensuite is complemented by two additional double bedrooms with built in robes & designer family bathroom with freestanding bath. Comprehensively appointed with smart home automation, alarm, video intercom, CCTV, zoned heating & cooling, audio wiring, solar panels, powder-room, laundry, remote blinds, ducted vacuum & internally accessed double garage. Land size: 438sqm approx.