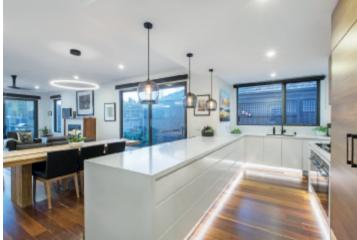

## Designer Style and Luxury

Lavishly appointed, technologically advanced & surprisingly spacious, this stunning residence raises the bar in terms of design, finish & luxury. Superbly situated on the Anniversary Trail, it offers close proximity to Ashburton Village, Gardiners Creek, Alamein & East Malvern stations & schools. Grey Ironbark floors flow through the entrance hall to a premium Blum kitchen appointed with Siemens appliances, Liebherr fridge/ freezer, stone benches & butler's pantry. The generous living & dining room warmed by a gas fireplace opens out to a louvre covered al fresco dining terrace with full BBQ kitchen & a deep northwest private garden with gate to the Anniversary Trail. A versatile downstairs main bedroom or media room with ensuite & walk in robe opens to a side garden. Upstairs, an exquisite main suite with custom fitted dressing room/ WIR & opulent ensuite is complemented by two additional double bedrooms with built in robes & designer family bathroom with freestanding bath. Comprehensively appointed with smart home automation, alarm, video intercom, CCTV, zoned heating & cooling, audio wiring, solar panels, powder-room, laundry, remote blinds, ducted vacuum & internally accessed double garage. Land size: 438sqm approx.