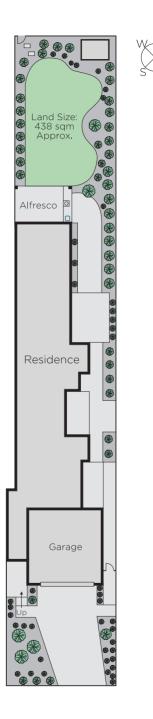

## Designer Style and Luxury

Lavishly appointed, technologically advanced & surprisingly spacious, this stunning residence raises the bar in terms of design, finish & luxury. Superbly situated on the Anniversary Trail, it offers close proximity to Ashburton Village, Gardiners Creek, Alamein & East Malvern stations & schools. Grey Ironbark floors flow through the entrance hall to a premium Blum kitchen appointed with Siemens appliances, Liebherr fridge/ freezer, stone benches & butler's pantry. The generous living & dining room warmed by a gas fireplace opens out to a louvre covered al fresco dining terrace with full BBQ kitchen & a deep northwest private garden with gate to the Anniversary Trail. A versatile downstairs main bedroom or media room with ensuite & walk in robe opens to a side garden. Upstairs, an exquisite main suite with custom fitted dressing room/ WIR & opulent ensuite is complemented by two additional double bedrooms with built in robes & designer family bathroom with freestanding bath. Comprehensively appointed with smart home automation, alarm, video intercom, CCTV, zoned heating & cooling, audio wiring, solar panels, powder-room, laundry, remote blinds, ducted vacuum & internally accessed double garage. Land size: 438sqm approx.