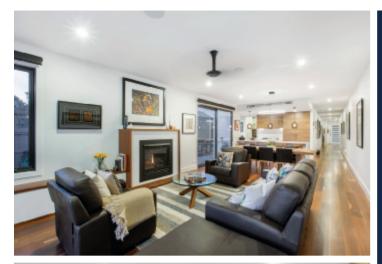

## Designer Style and Luxury

Lavishly appointed, technologically advanced & surprisingly spacious, this stunning residence raises the bar in terms of design, finish & luxury. Superbly situated on the Anniversary Trail, it offers close proximity to Ashburton Village, Gardiners Creek, Alamein & East Malvern stations & schools. Grey Ironbark floors flow through the entrance hall to a premium Blum kitchen appointed with Siemens appliances, Liebherr fridge/ freezer, stone benches & butler's pantry. The generous living & dining room warmed by a gas fireplace opens out to a louvre covered al fresco dining terrace with full BBQ kitchen & a deep northwest private garden with gate to the Anniversary Trail. A versatile downstairs main bedroom or media room with ensuite & walk in robe opens to a side garden. Upstairs, an exquisite main suite with custom fitted dressing room/ WIR & opulent ensuite is complemented by two additional double bedrooms with built in robes & designer family bathroom with freestanding bath. Comprehensively appointed with smart home automation, alarm, video intercom, CCTV, zoned heating & cooling, audio wiring, solar panels, powder-room, laundry, remote blinds, ducted vacuum & internally accessed double garage. Land size: 438sqm approx.