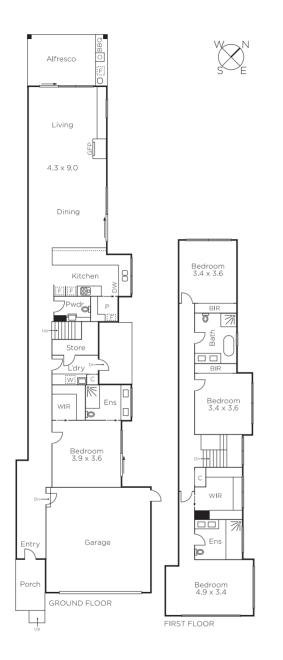

## Designer Style and Luxury

Lavishly appointed, technologically advanced & surprisingly spacious, this stunning residence raises the bar in terms of design, finish & luxury. Superbly situated on the Anniversary Trail, it offers close proximity to Ashburton Village, Gardiners Creek, Alamein & East Malvern stations & schools. Grey Ironbark floors flow through the entrance hall to a premium Blum kitchen appointed with Siemens appliances, Liebherr fridge/ freezer, stone benches & butler's pantry. The generous living & dining room warmed by a gas fireplace opens out to a louvre covered al fresco dining terrace with full BBQ kitchen & a deep northwest private garden with gate to the Anniversary Trail. A versatile downstairs main bedroom or media room with ensuite & walk in robe opens to a side garden. Upstairs, an exquisite main suite with custom fitted dressing room/ WIR & opulent ensuite is complemented by two additional double bedrooms with built in robes & designer family bathroom with freestanding bath. Comprehensively appointed with smart home automation, alarm, video intercom, CCTV, zoned heating & cooling, audio wiring, solar panels, powder-room, laundry, remote blinds, ducted vacuum & internally accessed double garage. Land size: 438sqm approx.