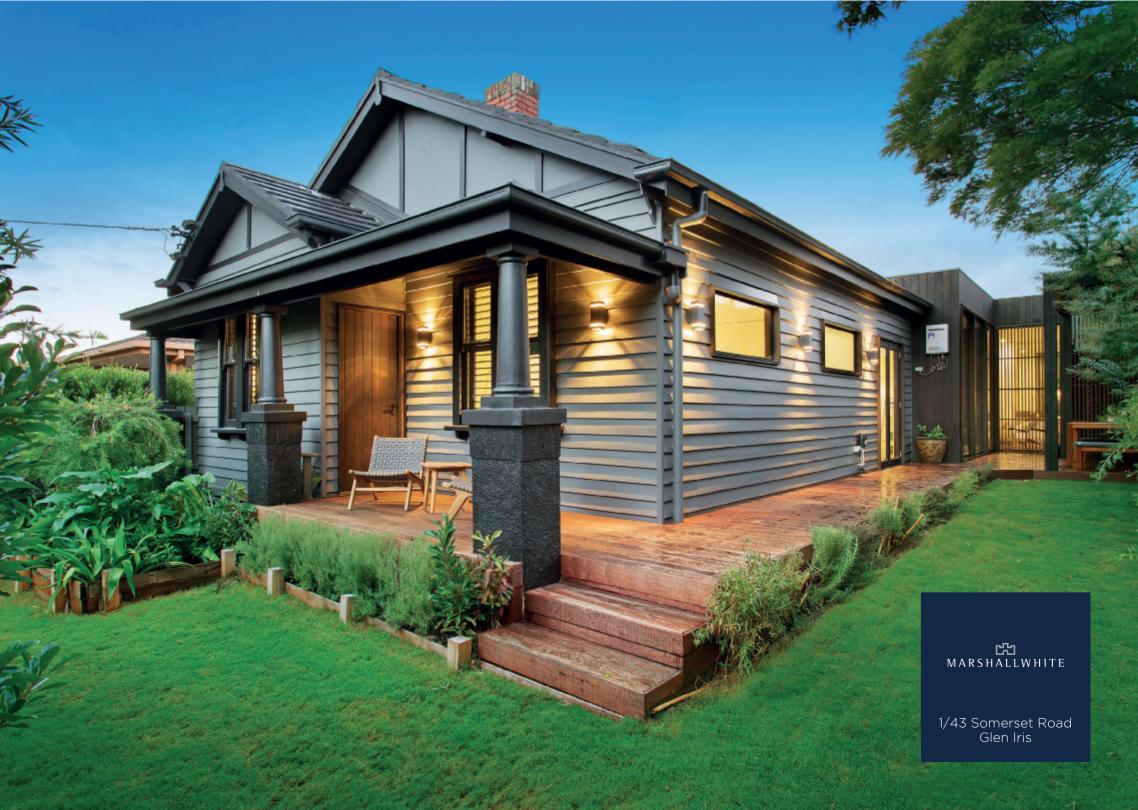

## Bespoke Contemporary Living

At Somerset Road's quiet cul de sac end, a stunning transformation by Cera Stribley Architects has taken this front of two residence from period performer to bespoke contemporary sophisticate. Innovative design, superior craftsmanship and vogue interiors by Doswell Mclean combine with a lush yet easily managed landscaped garden creating a stunning three bedroom environment ideal for those with high expectations and busy modern lifestyles. Highlights include a stone finished kitchen with European appliances and butler's pantry, extensive built in storage, Wormy Chestnut floors and remote garage with workshop/ storage.