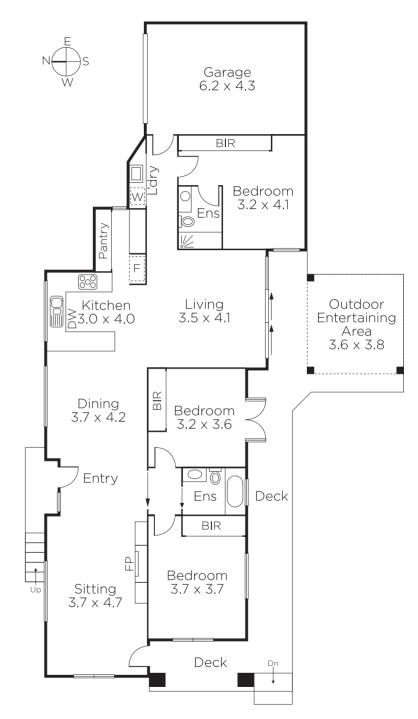

## Bespoke Contemporary Living

At Somerset Road's quiet cul de sac end, a stunning transformation by Cera Stribley Architects has taken this front of two residence from period performer to bespoke contemporary sophisticate. Innovative design, superior craftsmanship and vogue interiors by Doswell Mclean combine with a lush yet easily managed landscaped garden creating a stunning three bedroom environment ideal for those with high expectations and busy modern lifestyles. Highlights include a stone finished kitchen with European appliances and butler's pantry, extensive built in storage, Wormy Chestnut floors and remote garage with workshop/ storage.