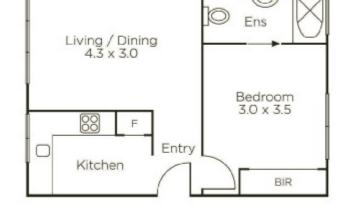

## Easy Living or Astute Investing in South Yarra

This bright, one bedroom apartment is a wonderfully positioned entry or investment in the streets of South Yarra, well removed from the road and blessed with a broad & bright northern orientation. Capture the significant lifestyle benefits or blue ribbon investment prospects of this exclusive location, in a comfortably presented home that also offers the prospect of a quick cosmetic renewal. The kitchen / meals is removed from a lounge / dining that offers terrific views and glimpses of the peaks of the city skyline, whilst there are robes in the bedroom, fresh carpets, secure intercom entry and laundry facilities. Just a short walk from Chapel St's vibrancy where the cafes, bars, restaurants and strip shopping are peerless and an even shorter walk from the more refined experience of Hawksburn Village, plus you have the Number 58 tram and Hawksburn Railway Station nearby as well.