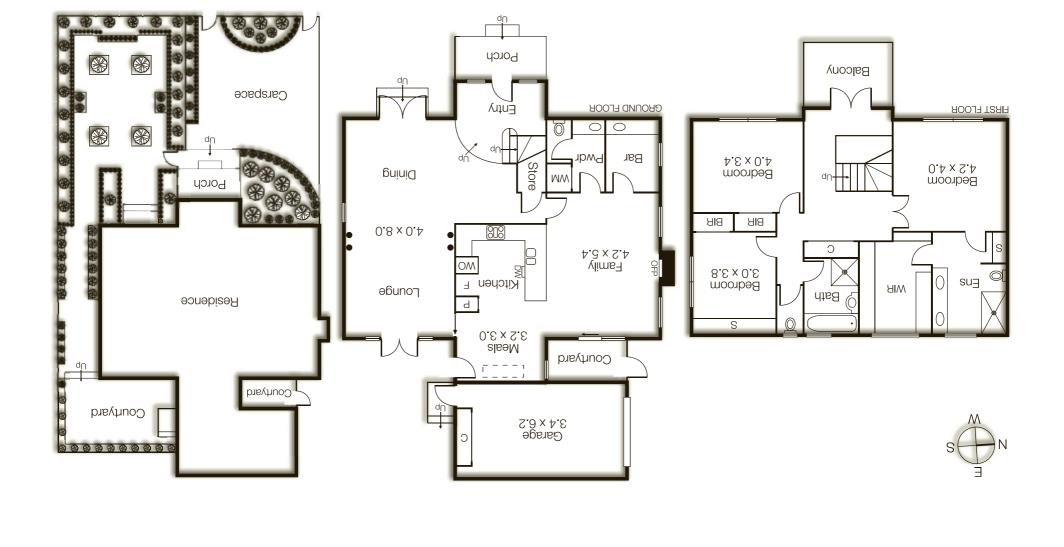

1/422 St Kilda Street Brighton pnxfou

**Expressions of Interest** Tuesday 9 May - 2.00pm

Brighton 1/422 St Kilda Street

Elegance & Style on the Golden Mile

3 ⊨ 2 🗀 2 👄

Office

Elegant & sophisticated 3-BR residence on Brighton's Golden Mile featuring gracious lounge/dining room with French doors to both the front & rear courtyards, high-end Miele/stone kitchen, sundrenched meals area plus cosy family room warmed in cooler months by a stunning gas fireplace. The three tranquil bedrooms can all be found upstairs, including the gorgeous master with stunning en suite + WIR/dressing room. Beautifully appointed throughout, the home also features ducted heating/cooling, alarm, fitted bar, powder room, intercom, auto garage & parking. Just moments to the Golden Mile waterfront, RBYC, restaurants & boutiques.