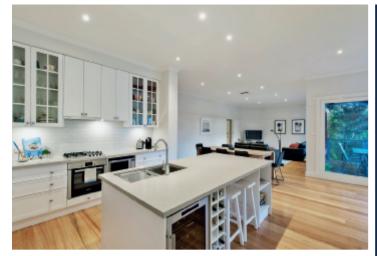

## "Bourton" c1928 - Offers a Superb Family Lifestyle

The instantly appealing rendered and feature brick façade introduces an elegant Californian family residence surrounded by beautifully maintained lush gardens; it is enviably located in one of Canterbury's most sought-after areas and on the market for only the second time. Superbly presented it boasts a perfect blend of original period features including leadlight windows and decorative ceilings with the newer contemporary living areas - exuding character and style. The flowing interior features lovely wormy chestnut hardwood floorboards, a formal sitting room with bay window, adjacent dining and powder room; plus four zoned bedrooms, main with a pristine ensuite, a study or fifth bedroom and rear family bathroom. The stylish central kitchen equipped with CaesarStone bench-tops and Bosch appliances services a generous family dining and living room and adjacent laundry with floor-to-ceiling windows delivering abundant light whilst opening to a wide deck with splash pool/spa and awnings - catering perfectly for year round indoor/outdoor family living and entertaining. Other features include alarm, ducted heating+ evaporative cooling, rain water tank, remote tandem garage with ample storage & OSP.