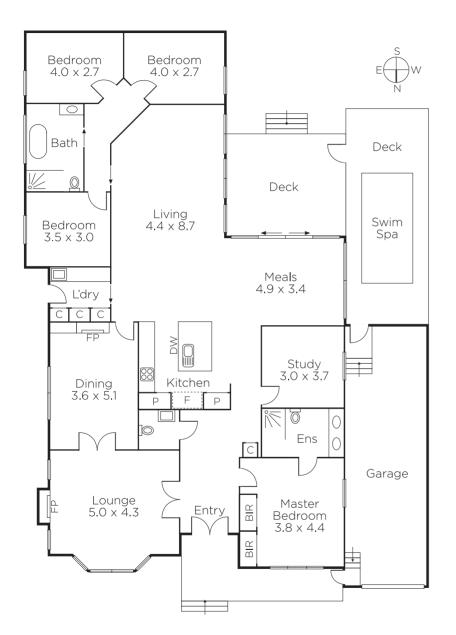

## "Bourton" c1928 - Offers a Superb Family Lifestyle

The instantly appealing rendered and feature brick façade introduces an elegant Californian family residence surrounded by beautifully maintained lush gardens; it is enviably located in one of Canterbury's most sought-after areas and on the market for only the second time. Superbly presented it boasts a perfect blend of original period features including leadlight windows and decorative ceilings with the newer contemporary living areas - exuding character and style. The flowing interior features lovely wormy chestnut hardwood floorboards, a formal sitting room with bay window, adjacent dining and powder room; plus four zoned bedrooms, main with a pristine ensuite, a study or fifth bedroom and rear family bathroom. The stylish central kitchen equipped with CaesarStone bench-tops and Bosch appliances services a generous family dining and living room and adjacent laundry with floor-to-ceiling windows delivering abundant light whilst opening to a wide deck with splash pool/spa and awnings - catering perfectly for year round indoor/outdoor family living and entertaining. Other features include alarm, ducted heating+ evaporative cooling, rain water tank, remote tandem garage with ample storage & OSP.