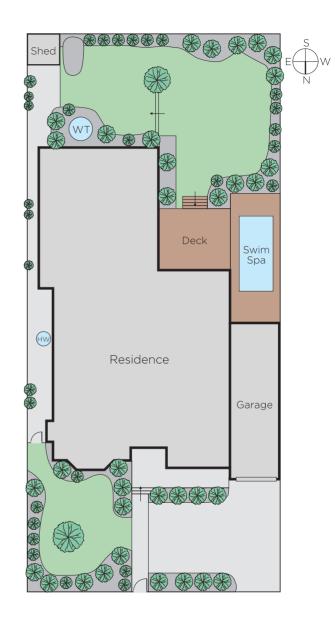

## "Bourton" c1928 - Offers a Superb Family Lifestyle

The instantly appealing rendered and feature brick façade introduces an elegant Californian family residence surrounded by beautifully maintained lush gardens; it is enviably located in one of Canterbury's most sought-after areas and on the market for only the second time. Superbly presented it boasts a perfect blend of original period features including leadlight windows and decorative ceilings with the newer contemporary living areas - exuding character and style. The flowing interior features lovely wormy chestnut hardwood floorboards, a formal sitting room with bay window, adjacent dining and powder room; plus four zoned bedrooms, main with a pristine ensuite, a study or fifth bedroom and rear family bathroom. The stylish central kitchen equipped with CaesarStone bench-tops and Bosch appliances services a generous family dining and living room and adjacent laundry with floor-to-ceiling windows delivering abundant light whilst opening to a wide deck with splash pool/spa and awnings - catering perfectly for year round indoor/outdoor family living and entertaining. Other features include alarm, ducted heating+ evaporative cooling, rain water tank, remote tandem garage with ample storage & OSP.