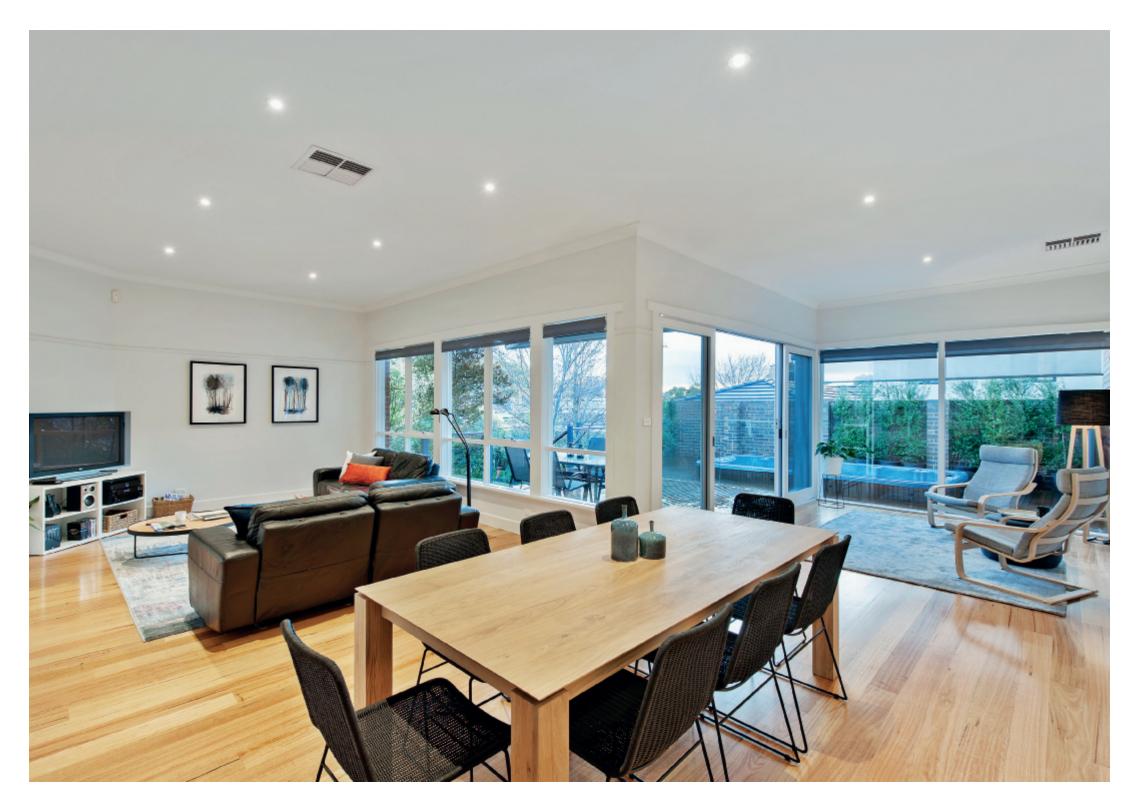

## "Bourton" c1928 - Offers a Superb Family Lifestyle

The instantly appealing rendered and feature brick façade introduces an elegant Californian family residence surrounded by beautifully maintained lush gardens; it is enviably located in one of Canterbury's most sought-after areas and on the market for only the second time. Superbly presented it boasts a perfect blend of original period features including leadlight windows and decorative ceilings with the newer contemporary living areas - exuding character and style. The flowing interior features lovely wormy chestnut hardwood floorboards, a formal sitting room with bay window, adjacent dining and powder room; plus four zoned bedrooms, main with a pristine ensuite, a study or fifth bedroom and rear family bathroom. The stylish central kitchen equipped with CaesarStone bench-tops and Bosch appliances services a generous family dining and living room and adjacent laundry with floor-to-ceiling windows delivering abundant light whilst opening to a wide deck with splash pool/spa and awnings - catering perfectly for year round indoor/outdoor family living and entertaining. Other features include alarm, ducted heating+ evaporative cooling, rain water tank, remote tandem garage with ample storage & OSP.