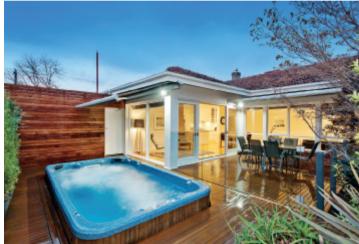

## "Bourton" c1928 - Offers a Superb Family Lifestyle

The instantly appealing rendered and feature brick façade introduces an elegant Californian family residence surrounded by beautifully maintained lush gardens; it is enviably located in one of Canterbury's most sought-after areas and on the market for only the second time. Superbly presented it boasts a perfect blend of original period features including leadlight windows and decorative ceilings with the newer contemporary living areas - exuding character and style. The flowing interior features lovely wormy chestnut hardwood floorboards, a formal sitting room with bay window, adjacent dining and powder room; plus four zoned bedrooms, main with a pristine ensuite, a study or fifth bedroom and rear family bathroom. The stylish central kitchen equipped with CaesarStone bench-tops and Bosch appliances services a generous family dining and living room and adjacent laundry with floor-to-ceiling windows delivering abundant light whilst opening to a wide deck with splash pool/spa and awnings - catering perfectly for year round indoor/outdoor family living and entertaining. Other features include alarm, ducted heating+ evaporative cooling, rain water tank, remote tandem garage with ample storage & OSP.