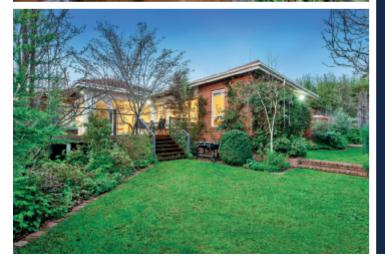

## "Bourton" c1928 - Offers a Superb Family Lifestyle

The instantly appealing rendered and feature brick façade introduces an elegant Californian family residence surrounded by beautifully maintained lush gardens; it is enviably located in one of Canterbury's most sought-after areas and on the market for only the second time. Superbly presented it boasts a perfect blend of original period features including leadlight windows and decorative ceilings with the newer contemporary living areas - exuding character and style. The flowing interior features lovely wormy chestnut hardwood floorboards, a formal sitting room with bay window, adjacent dining and powder room; plus four zoned bedrooms, main with a pristine ensuite, a study or fifth bedroom and rear family bathroom. The stylish central kitchen equipped with CaesarStone bench-tops and Bosch appliances services a generous family dining and living room and adjacent laundry with floor-to-ceiling windows delivering abundant light whilst opening to a wide deck with splash pool/spa and awnings - catering perfectly for year round indoor/outdoor family living and entertaining. Other features include alarm, ducted heating+ evaporative cooling, rain water tank, remote tandem garage with ample storage & OSP.