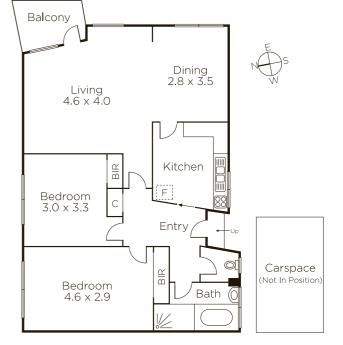

## Size, Substance and so Easy to Maintain

Comfortably removed from Power St and opening to a large central garden, this spacious (90sqm approx.) two bedroom, older-style apartment delivers a surprising sense of calm and very livable accommodation with generous rooms and lovely leafy vistas with great potential to renovate.

A home of strong bones with terrific lifestyle or investment prospects, the apartment's kitchen/meals is bright and largely original as it opens to a huge lounge and dining with a balcony. Each bedroom hosts robes, whilst the bathroom is separate to the WC plus there is a highly-prized parking space, allowing you to leave the car at home.