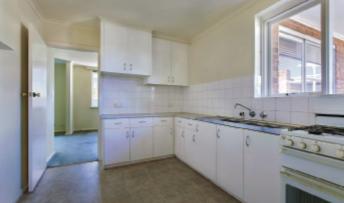

A home of strong bones with terrific lifestyle or investment prospects, the apartment's kitchen/meals is bright and largely original as it opens to a huge lounge and dining with a balcony. Each bedroom hosts robes, whilst the bathroom is separate to the WC plus there is a highly-prized parking space, allowing you to leave the car at home.