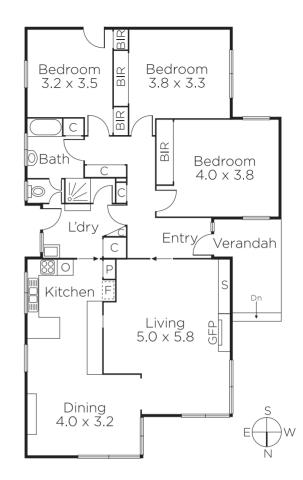

## Single-Level and Stylish

Discover a first-class address for effortless living, with a contemporary revival and impeccable presentation. Located a few blocks from Hampton Street's cafes, shops and train station, this three-bedroom streetfront townhouse is single-level, spacious and north-facing. It's newly transformed to blend 1960s character with today's essentials, and there's scope to customize the interior to suit your lifestyle. Lounge and dining rooms are sun-filled and feature polished floorboards, and the generous kitchen is in great shape. One of only two residences with its own walled garden, and perfect for downsizing.