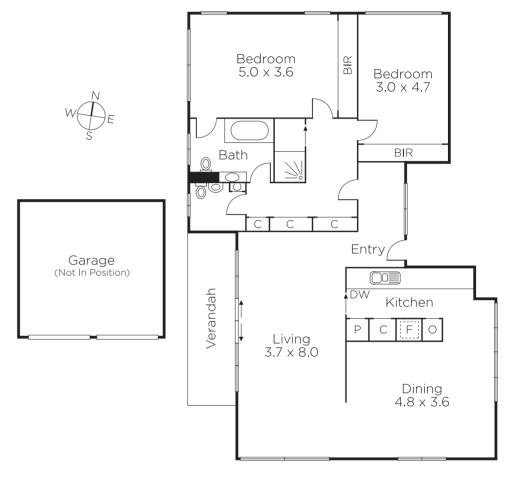

## Superb Bay Views and Single-Level Excellence

Perched high on the cliffs above Ricketts Point in the iconic "The Point" complex, this waterfront two-bedroom apartment is extraordinary with uninterrupted views and single-level design. The position is first-class, looking out across the bay to the Mornington Peninsula from its generous lounge and dining rooms. Excellent design reveals a pristine Smeg and St George kitchen, two-way bathroom with separate shower room, powder room, two-car garage with workshop and storage space. Secure, gated, dual access from Lang Street and Point Avenue, prime position amid 4,787 sg metres approx of communal land.