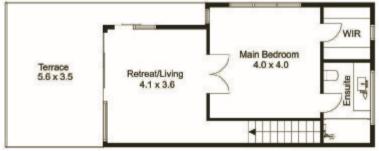

Ground Floor

First Floor

Second Floor

Produced by DIAKRIT

Luxury Family Home With Pool and City Views

Port Melbourne

## **Luxury Family Home With Pool and City Views**

4⊨ 3.5 🗀 2 👄 🚵

Sleek and sophisticated over three light filled levels, this four bedroom townhouse epitomises uncompromising inner city living with unforgettable indoor/outdoor entertaining featuring pool and huge top floor terrace with CBD views, luxuriously finished family spaces and sumptuous contemporary style. Includes generous open plan living with gas fire and showpiece marble kitchen retracting to undercover alfresco areas with heated pool and BBQ/wet bar, three mid floor bedrooms with bathroom, one with ensuite, incredible top floor main bedroom retreat with WIR, ensuite and an oversized northern terrace against front and centre CBD skyline views, ground floor powder room, internally accessed remote double garage.