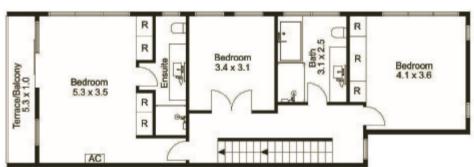

Ground Floor

First Floor

Second Floor

Produced by DIAKRIT

Luxury Family Home With Pool and City Views

Port Melbourne

## **Luxury Family Home With Pool and City Views**

4⊨ 3.5 🗀 2 👄 🚵

Sleek and sophisticated over three light filled levels, this four bedroom townhouse epitomises uncompromising inner city living with unforgettable indoor/outdoor entertaining featuring pool and huge top floor terrace with CBD views, luxuriously finished family spaces and sumptuous contemporary style. Includes generous open plan living with gas fire and showpiece marble kitchen retracting to undercover alfresco areas with heated pool and BBQ/wet bar, three mid floor bedrooms with bathroom, one with ensuite, incredible top floor main bedroom retreat with WIR, ensuite and an oversized northern terrace against front and centre CBD skyline views, ground floor powder room, internally accessed remote double garage.