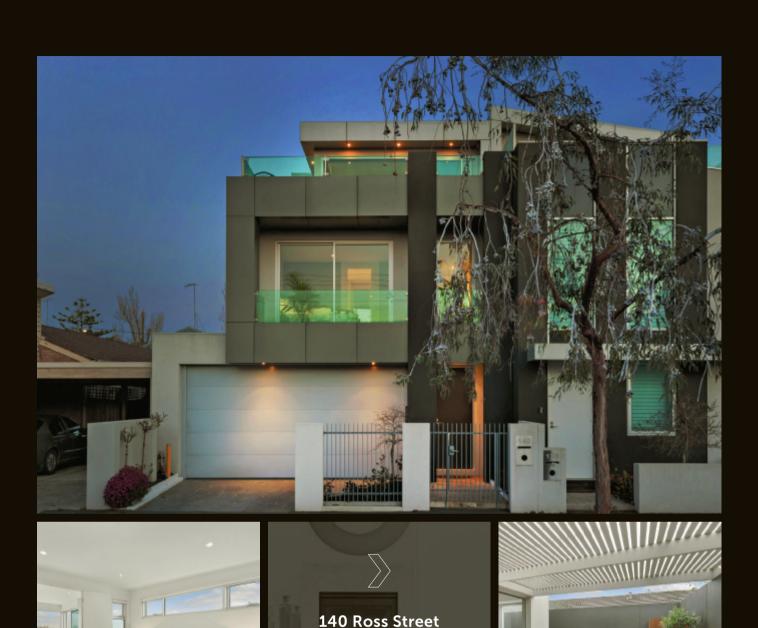

## **Luxury Family Home With Pool and City Views**

4⊨ 3.5 🗀 2 👄 🚵

Sleek and sophisticated over three light filled levels, this four bedroom townhouse epitomises uncompromising inner city living with unforgettable indoor/outdoor entertaining featuring pool and huge top floor terrace with CBD views, luxuriously finished family spaces and sumptuous contemporary style. Includes generous open plan living with gas fire and showpiece marble kitchen retracting to undercover alfresco areas with heated pool and BBQ/wet bar, three mid floor bedrooms with bathroom, one with ensuite, incredible top floor main bedroom retreat with WIR, ensuite and an oversized northern terrace against front and centre CBD skyline views, ground floor powder room, internally accessed remote double garage.