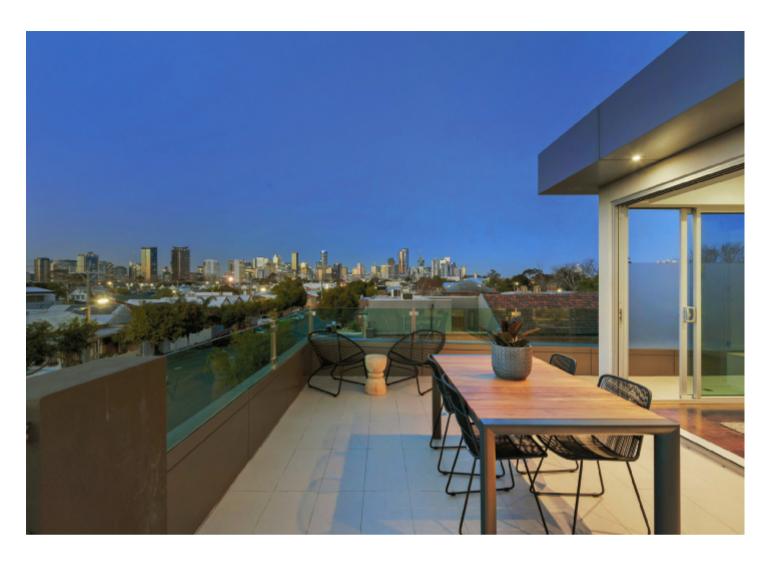

## **Luxury Family Home With Pool and City Views**

4⊨ 3.5 🗀 2 👄 🚵

Sleek and sophisticated over three light filled levels, this four bedroom townhouse epitomises uncompromising inner city living with unforgettable indoor/outdoor entertaining featuring pool and huge top floor terrace with CBD views, luxuriously finished family spaces and sumptuous contemporary style. Includes generous open plan living with gas fire and showpiece marble kitchen retracting to undercover alfresco areas with heated pool and BBQ/wet bar, three mid floor bedrooms with bathroom, one with ensuite, incredible top floor main bedroom retreat with WIR, ensuite and an oversized northern terrace against front and centre CBD skyline views, ground floor powder room, internally accessed remote double garage.