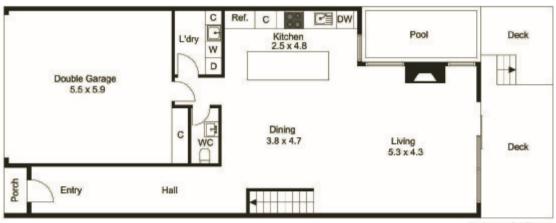

Ground Floor

First Floor

Second Floor

Produced by DIAKRIT

Luxury Family Home With Pool and City Views

Port Melbourne

## **Luxury Family Home With Pool and City Views**

4⊨ 3.5 🗀 2 👄 🚵

Sleek and sophisticated over three light filled levels, this four bedroom townhouse epitomises uncompromising inner city living with unforgettable indoor/outdoor entertaining featuring pool and huge top floor terrace with CBD views, luxuriously finished family spaces and sumptuous contemporary style. Includes generous open plan living with gas fire and showpiece marble kitchen retracting to undercover alfresco areas with heated pool and BBQ/wet bar, three mid floor bedrooms with bathroom, one with ensuite, incredible top floor main bedroom retreat with WIR, ensuite and an oversized northern terrace against front and centre CBD skyline views, ground floor powder room, internally accessed remote double garage.