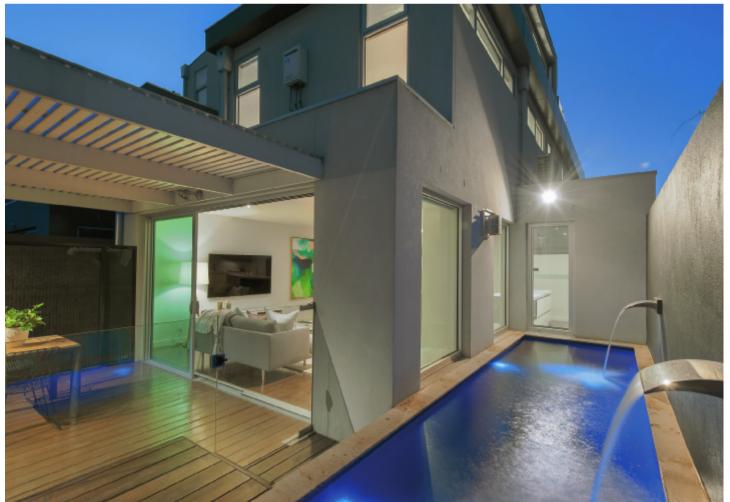

## **Luxury Family Home With Pool and City Views**

4⊨ 3.5 🗀 2 👄 🚵

Sleek and sophisticated over three light filled levels, this four bedroom townhouse epitomises uncompromising inner city living with unforgettable indoor/outdoor entertaining featuring pool and huge top floor terrace with CBD views, luxuriously finished family spaces and sumptuous contemporary style. Includes generous open plan living with gas fire and showpiece marble kitchen retracting to undercover alfresco areas with heated pool and BBQ/wet bar, three mid floor bedrooms with bathroom, one with ensuite, incredible top floor main bedroom retreat with WIR, ensuite and an oversized northern terrace against front and centre CBD skyline views, ground floor powder room, internally accessed remote double garage.