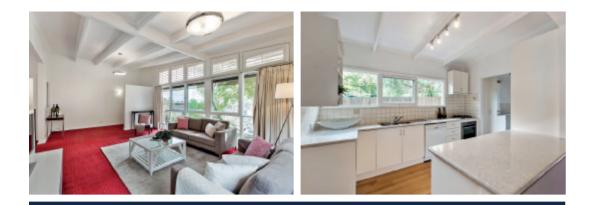

## Mid-Century Design in the Heart of Beaumaris

Explore the iconic architecture and big potential of this high-set address, opposite Royal Melbourne Golf Club and metres from the prestigious new Beaumaris Secondary College. Set well back from the street on 663sqm approx and updated, this three-bedroom home has scope for now and your future plans STCA. Mid-century features include angled ceilings, big windows and timber floors. Split-level design reveals living areas on two levels, light-filled kitchen and two bathrooms. Undercover deck, air conditioning and plantation shutters enhance this classic home, close to Concourse shops and cafes.