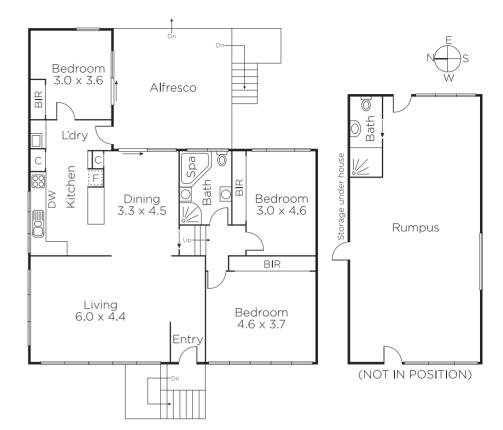

## Mid-Century Design in the Heart of Beaumaris

Explore the iconic architecture and big potential of this high-set address, opposite Royal Melbourne Golf Club and metres from the prestigious new Beaumaris Secondary College. Set well back from the street on 663sqm approx and updated, this three-bedroom home has scope for now and your future plans STCA. Mid-century features include angled ceilings, big windows and timber floors. Split-level design reveals living areas on two levels, light-filled kitchen and two bathrooms. Undercover deck, air conditioning and plantation shutters enhance this classic home, close to Concourse shops and cafes.