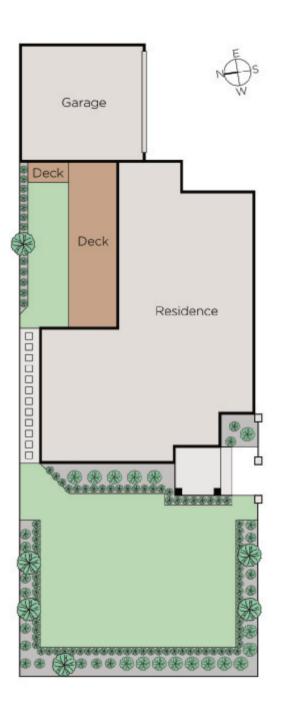

## Every Luxury, Enviable Location

Only just completed, this stunning brand new contemporary residence impressively showcases superb proportions, luxurious finishes and an intelligent floor-plan that responds impeccably to modern family lifestyles walking distance to Ashburton Village and station, schools, parks and the Aquatic Centre. Streaming with natural light inside, wide oak floors flow through the entrance hall to an expansive living and dining room with a state of the art European kitchen featuring stone benches and a butler's pantry. The living space opens to a private north-facing courtyard with deck for al fresco dining. The spacious main bedroom with lavish en-suite and walk in robe enjoys downstairs serenity while a sensational children's zone upstairs comprises a second gorgeous bedroom with chic en-suite and walk in robe, two additional double bedrooms with built in robes, a third stylish bathroom with freestanding bath and large retreat with study nook. Enjoying its own street frontage, it also includes video intercom, powder-room, laundry, ample storage and internally accessed double garage.