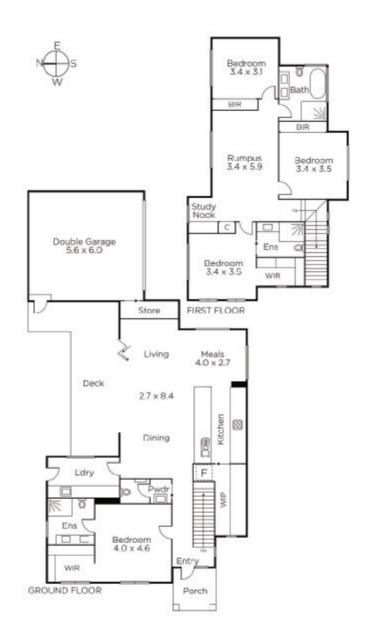

## Every Luxury, Enviable Location

Only just completed, this stunning brand new contemporary residence impressively showcases superb proportions, luxurious finishes and an intelligent floor-plan that responds impeccably to modern family lifestyles walking distance to Ashburton Village and station, schools, parks and the Aquatic Centre. Streaming with natural light inside, wide oak floors flow through the entrance hall to an expansive living and dining room with a state of the art European kitchen featuring stone benches and a butler's pantry. The living space opens to a private north-facing courtyard with deck for al fresco dining. The spacious main bedroom with lavish en-suite and walk in robe enjoys downstairs serenity while a sensational children's zone upstairs comprises a second gorgeous bedroom with chic en-suite and walk in robe, two additional double bedrooms with built in robes, a third stylish bathroom with freestanding bath and large retreat with study nook. Enjoying its own street frontage, it also includes video intercom, powder-room, laundry, ample storage and internally accessed double garage.