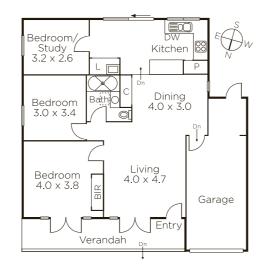

## Delightful, Al fresco Haven

Offering a most delightful indoor-outdoor connection, this bright and airy, three bedroom villa unit is a beautifully presented and peaceful haven that feels like a low maintenance house with first class lifestyle or investment credentials in a superb bayside position. Enriched by high ceilings, polished timber floors and concertina doors opening to the north, the open-plan kitchen/meals/living delivers a remarkable sense of spaciousness with premium stainless steel appliances. Also featuring robes in the bedrooms and a remote access lock-up garage with direct internal access to the main home, as well as a European laundry and reverse cycle air conditioning. Just around the corner from some terrific cafes, restaurants and shops on Highett Rd, as well as a city-bound trains, buses and only a few minutes from Southland Shopping Centre, this is a location you can fall in love with.