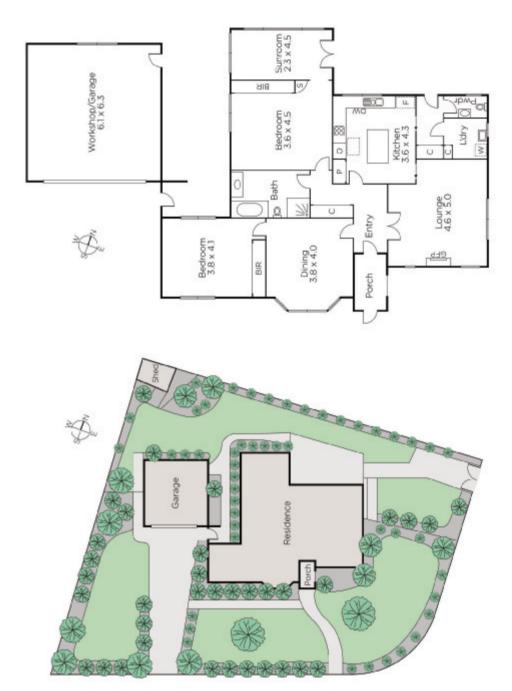

## Untapped Potential, Impeccable Location

Peacefully positioned moment from idyllic parklands and renowned amenities, sits this gracious period residence on a level 984sqm approx. corner allotment offering vast untapped potential to restore, rebuild or redevelop STCA. Immediately appealing, the home comprises secure entryway, spacious sitting with open fireplace, sunlit dining, functional eat-in kitchen, tidy bathroom, laundry & separate WC, two generously sized bedrooms with built-in robes, private sunroom and alfresco entertaining area, sunny lawns & delightful gardens. Includes heating, dishwasher, shed, DLUG & secure OSP.