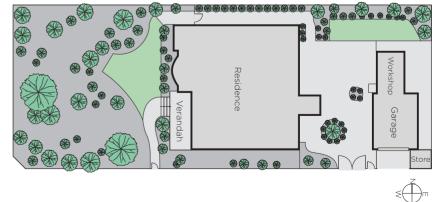

## Hampton Character and Corner Land

'Tiverton' has a high-set position on one of Hampton's coveted streets, lovingly retained character, and corner block of 670 square metres approx. The beautiful home is ready for a bright future close to many schools, a stroll to the beach and Hampton St's cafes, shops and trains. Single-level three-bedroom and study/ playroom home has the spaciousness of two living areas, atrium dining zone, light-filled kitchen, and cherished period features. Easy-care garden, two-car garage accessed from St Kilian St, and a prime opportunity to extend this period home or build a larger designer home in this blue chip location STCA.