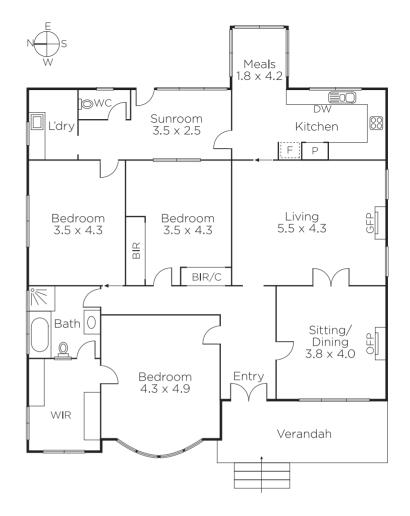

## Hampton Character and Corner Land

'Tiverton' has a high-set position on one of Hampton's coveted streets, lovingly retained character, and corner block of 670 square metres approx. The beautiful home is ready for a bright future close to many schools, a stroll to the beach and Hampton St's cafes, shops and trains. Single-level three-bedroom and study/ playroom home has the spaciousness of two living areas, atrium dining zone, light-filled kitchen, and cherished period features. Easy-care garden, two-car garage accessed from St Kilian St, and a prime opportunity to extend this period home or build a larger designer home in this blue chip location STCA.