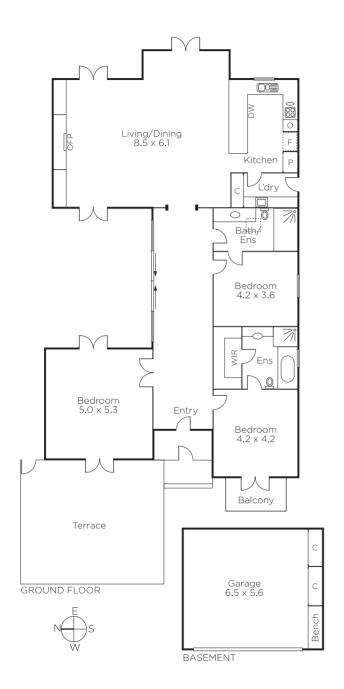

## Timeless Elegance in an Elite Cul De Sac

Set on 604sqm (approx.) and superbly designed around a series of stunning private landscaped courtyards and a pool, this captivating single level residence, previously renovated by Wayne Gillespie, is enviably situated in an exclusive leafy cul de sac walking distance to Beatty Ave, Toorak station, Hawksburn Village, Orrong Park and schools. Exuding timeless elegance, the extra wide gallery hall introduces a glorious sitting room or 3rd bedroom opening to a sensational tranquil western sun-terrace, the beautiful main bedroom with marble en-suite and walk in robe, second double bedroom and marble bathroom. The exceptionally generous living and dining room with an open fireplace and well appointed stainless steel kitchen opens to a central north-facing courtyard with heated pool and the private east-facing garden surrounded by a hedge of Manchurian Pears. Offering idyllic single level living with scope to easily update, it also includes CCTV, audio wiring, alarm, laundry, irrigation and double garage.