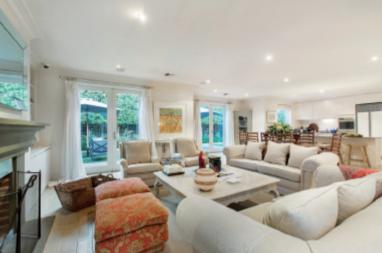

## Timeless Elegance in an Elite Cul De Sac

Set on 604sqm (approx.) and superbly designed around a series of stunning private landscaped courtyards and a pool, this captivating single level residence, previously renovated by Wayne Gillespie, is enviably situated in an exclusive leafy cul de sac walking distance to Beatty Ave, Toorak station, Hawksburn Village, Orrong Park and schools. Exuding timeless elegance, the extra wide gallery hall introduces a glorious sitting room or 3rd bedroom opening to a sensational tranquil western sun-terrace, the beautiful main bedroom with marble en-suite and walk in robe, second double bedroom and marble bathroom. The exceptionally generous living and dining room with an open fireplace and well appointed stainless steel kitchen opens to a central north-facing courtyard with heated pool and the private east-facing garden surrounded by a hedge of Manchurian Pears. Offering idyllic single level living with scope to easily update, it also includes CCTV, audio wiring, alarm, laundry, irrigation and double garage.