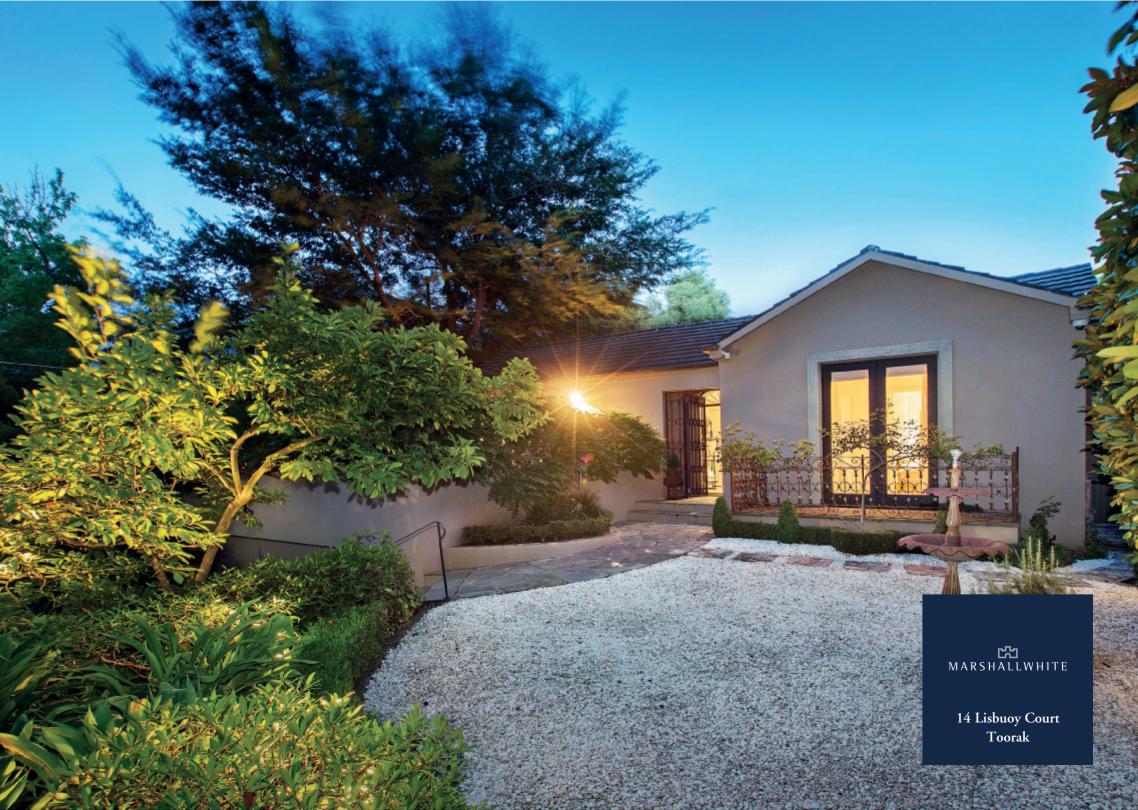

LISBUOY COURT

## Timeless Elegance in an Elite Cul De Sac

Set on 604sqm (approx.) and superbly designed around a series of stunning private landscaped courtyards and a pool, this captivating single level residence, previously renovated by Wayne Gillespie, is enviably situated in an exclusive leafy cul de sac walking distance to Beatty Ave, Toorak station, Hawksburn Village, Orrong Park and schools. Exuding timeless elegance, the extra wide gallery hall introduces a glorious sitting room or 3rd bedroom opening to a sensational tranquil western sun-terrace, the beautiful main bedroom with marble en-suite and walk in robe, second double bedroom and marble bathroom. The exceptionally generous living and dining room with an open fireplace and well appointed stainless steel kitchen opens to a central north-facing courtyard with heated pool and the private east-facing garden surrounded by a hedge of Manchurian Pears. Offering idyllic single level living with scope to easily update, it also includes CCTV, audio wiring, alarm, laundry, irrigation and double garage.