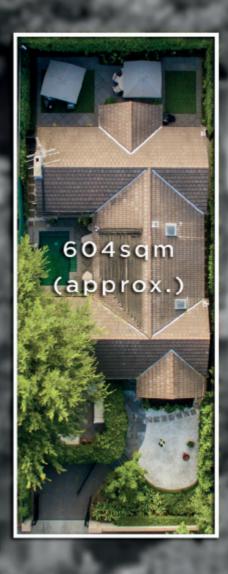

## Timeless Elegance in an Elite Cul De Sac

Set on 604sqm (approx.) and superbly designed around a series of stunning private landscaped courtyards and a pool, this captivating single level residence, previously renovated by Wayne Gillespie, is enviably situated in an exclusive leafy cul de sac walking distance to Beatty Ave, Toorak station, Hawksburn Village, Orrong Park and schools. Exuding timeless elegance, the extra wide gallery hall introduces a glorious sitting room or 3rd bedroom opening to a sensational tranquil western sun-terrace, the beautiful main bedroom with marble en-suite and walk in robe, second double bedroom and marble bathroom. The exceptionally generous living and dining room with an open fireplace and well appointed stainless steel kitchen opens to a central north-facing courtyard with heated pool and the private east-facing garden surrounded by a hedge of Manchurian Pears. Offering idyllic single level living with scope to easily update, it also includes CCTV, audio wiring, alarm, laundry, irrigation and double garage.