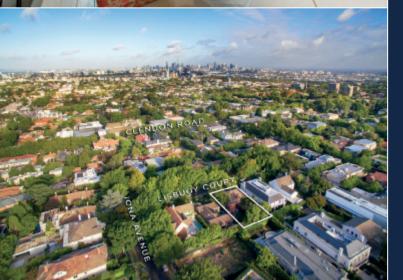

LISBUOY COURT

## Timeless Elegance in an Elite Cul De Sac

Set on 604sqm (approx.) and superbly designed around a series of stunning private landscaped courtyards and a pool, this captivating single level residence, previously renovated by Wayne Gillespie, is enviably situated in an exclusive leafy cul de sac walking distance to Beatty Ave, Toorak station, Hawksburn Village, Orrong Park and schools. Exuding timeless elegance, the extra wide gallery hall introduces a glorious sitting room or 3rd bedroom opening to a sensational tranquil western sun-terrace, the beautiful main bedroom with marble en-suite and walk in robe, second double bedroom and marble bathroom. The exceptionally generous living and dining room with an open fireplace and well appointed stainless steel kitchen opens to a central north-facing courtyard with heated pool and the private east-facing garden surrounded by a hedge of Manchurian Pears. Offering idyllic single level living with scope to easily update, it also includes CCTV, audio wiring, alarm, laundry, irrigation and double garage.