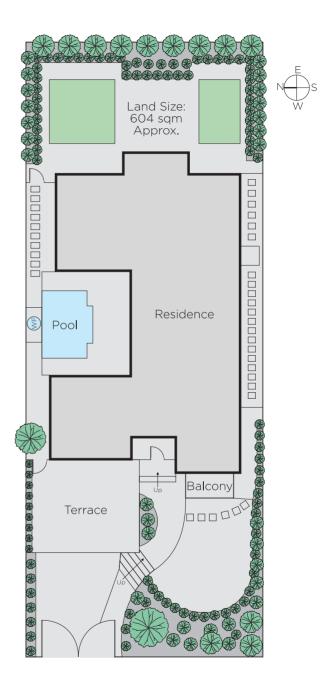

## Timeless Elegance in an Elite Cul De Sac

Set on 604sqm (approx.) and superbly designed around a series of stunning private landscaped courtyards and a pool, this captivating single level residence, previously renovated by Wayne Gillespie, is enviably situated in an exclusive leafy cul de sac walking distance to Beatty Ave, Toorak station, Hawksburn Village, Orrong Park and schools. Exuding timeless elegance, the extra wide gallery hall introduces a glorious sitting room or 3rd bedroom opening to a sensational tranquil western sun-terrace, the beautiful main bedroom with marble en-suite and walk in robe, second double bedroom and marble bathroom. The exceptionally generous living and dining room with an open fireplace and well appointed stainless steel kitchen opens to a central north-facing courtyard with heated pool and the private east-facing garden surrounded by a hedge of Manchurian Pears. Offering idyllic single level living with scope to easily update, it also includes CCTV, audio wiring, alarm, laundry, irrigation and double garage.