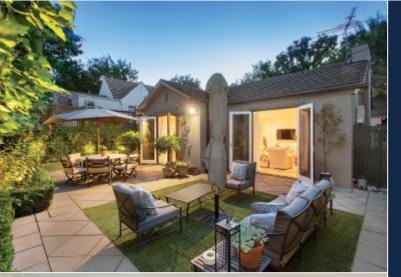

## Timeless Elegance in an Elite Cul De Sac

Set on 604sqm (approx.) and superbly designed around a series of stunning private landscaped courtyards and a pool, this captivating single level residence, previously renovated by Wayne Gillespie, is enviably situated in an exclusive leafy cul de sac walking distance to Beatty Ave, Toorak station, Hawksburn Village, Orrong Park and schools. Exuding timeless elegance, the extra wide gallery hall introduces a glorious sitting room or 3rd bedroom opening to a sensational tranquil western sun-terrace, the beautiful main bedroom with marble en-suite and walk in robe, second double bedroom and marble bathroom. The exceptionally generous living and dining room with an open fireplace and well appointed stainless steel kitchen opens to a central north-facing courtyard with heated pool and the private east-facing garden surrounded by a hedge of Manchurian Pears. Offering idyllic single level living with scope to easily update, it also includes CCTV, audio wiring, alarm, laundry, irrigation and double garage.