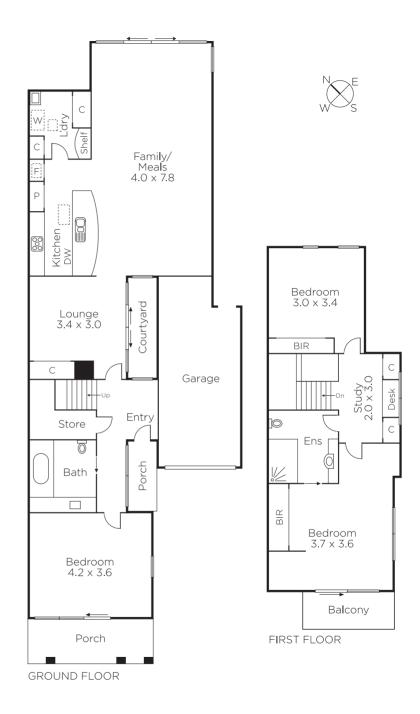

The entrance leads through to a ground level main bedroom offering park views, stylish bathroom, formal living room and huge living/dining area with superb kitchen opening to a deep, private north garden. An additional bedroom (robes) with balcony and semi ensuite is accompanied upstairs by a third spacious bedroom (robe) and study area.