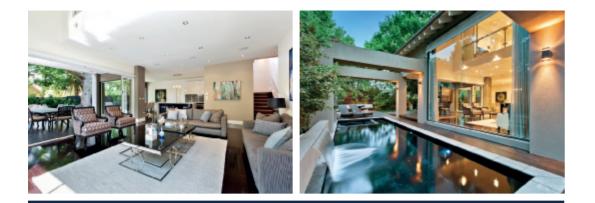

## Family Luxury in the Hedgeley Dene Precinct

On the edge of Hedgeley Dene, this c1930's residence's luxurious family dimensions are nestled within 968sqm approx. garden and pool surrounds. Dark timber floors flow through the wide hall to a sitting room, formal dining, light filled living and dining areas and gourmet kitchen with butler's pantry. The main bedroom with en-suite is complemented by three double bedrooms, study, rumpus room/5th bedroom, retreat and bathroom. Close to schools, trains and shops, it includes heating/cooling, alarm, video intercom, CCTV, ducted vacuum, powder-room, irrigation, auto gates and 2xcarport.