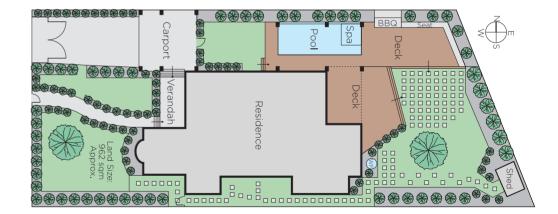

## Family Luxury in the Hedgeley Dene Precinct

On the edge of Hedgeley Dene, this c1930's residence's luxurious family dimensions are nestled within 968sqm approx. garden and pool surrounds. Dark timber floors flow through the wide hall to a sitting room, formal dining, light filled living and dining areas and gourmet kitchen with butler's pantry. The main bedroom with en-suite is complemented by three double bedrooms, study, rumpus room/5th bedroom, retreat and bathroom. Close to schools, trains and shops, it includes heating/cooling, alarm, video intercom, CCTV, ducted vacuum, powder-room, irrigation, auto gates and 2xcarport.