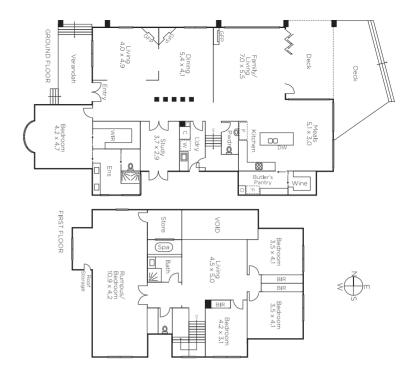

## Family Luxury in the Hedgeley Dene Precinct

On the edge of Hedgeley Dene, this c1930's residence's luxurious family dimensions are nestled within 968sqm approx. garden and pool surrounds. Dark timber floors flow through the wide hall to a sitting room, formal dining, light filled living and dining areas and gourmet kitchen with butler's pantry. The main bedroom with en-suite is complemented by three double bedrooms, study, rumpus room/5th bedroom, retreat and bathroom. Close to schools, trains and shops, it includes heating/cooling, alarm, video intercom, CCTV, ducted vacuum, powder-room, irrigation, auto gates and 2xcarport.