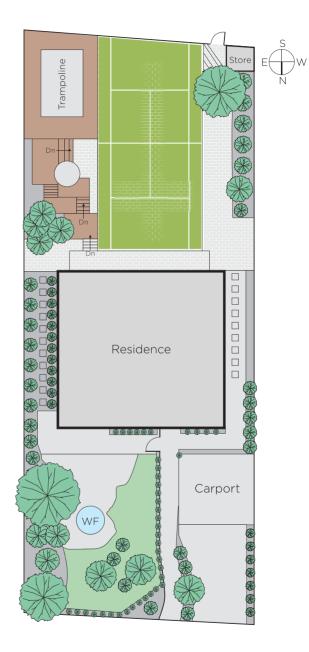

## A House with a Difference

Nestled privately behind a high front fence this Architect designed split-level 1970s contemporary family residence presents an outstanding opportunity to enjoy a sought-after Hawthorn lifestyle in the prestigious Scotch College Hill precinct. The home delivers flexible zoned living areas coupled with scope to update the interior or alternatively a site for the construction of a luxurious new home if desired (STCA). Comfortably appointed, the interior over multiple levels features warm timber and brick surfaces with an upper level formal sitting and dining room with OFP and a balcony with tree-top views across Kooyong to Malvern plus a main bedroom with BIRs & ensuite. Whilst the middle level has a generous informal dining room, modern, well-equipped north-facing kitchen and living area opening to a leafy front garden with a paved outdoor dining area - ideal for indoor/outdoor relaxation and entertaining. Leading to four lower level bedrooms or 3+study, two family bathrooms, a laundry and cellar storage opening to multi-level decks, a north/south half tennis court and a trampoline. Features include intercom entry, gas heating and a double carport+OSP. Land: 780sqm approx.