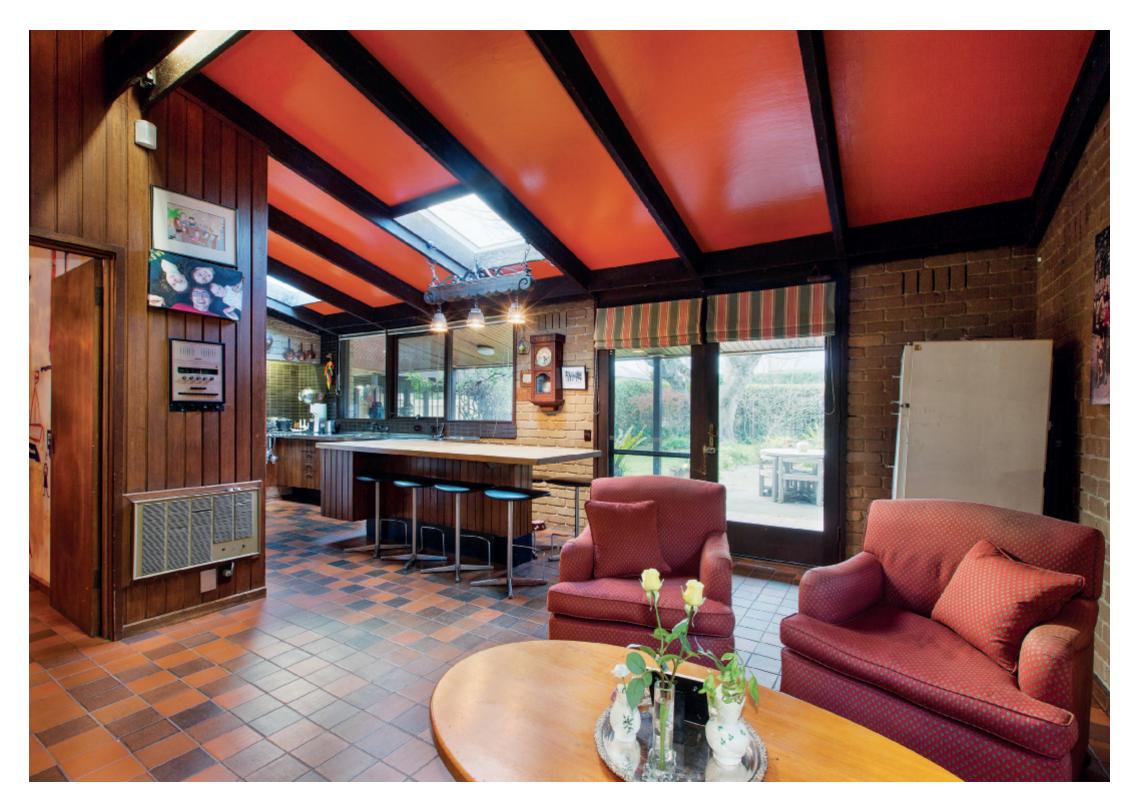

## A House with a Difference

Nestled privately behind a high front fence this Architect designed split-level 1970s contemporary family residence presents an outstanding opportunity to enjoy a sought-after Hawthorn lifestyle in the prestigious Scotch College Hill precinct. The home delivers flexible zoned living areas coupled with scope to update the interior or alternatively a site for the construction of a luxurious new home if desired (STCA). Comfortably appointed, the interior over multiple levels features warm timber and brick surfaces with an upper level formal sitting and dining room with OFP and a balcony with tree-top views across Kooyong to Malvern plus a main bedroom with BIRs & ensuite. Whilst the middle level has a generous informal dining room, modern, well-equipped north-facing kitchen and living area opening to a leafy front garden with a paved outdoor dining area - ideal for indoor/outdoor relaxation and entertaining. Leading to four lower level bedrooms or 3+study, two family bathrooms, a laundry and cellar storage opening to multi-level decks, a north/south half tennis court and a trampoline. Features include intercom entry, gas heating and a double carport+OSP. Land: 780sqm approx.