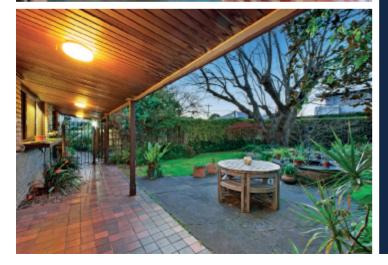

## A House with a Difference

Nestled privately behind a high front fence this Architect designed split-level 1970s contemporary family residence presents an outstanding opportunity to enjoy a sought-after Hawthorn lifestyle in the prestigious Scotch College Hill precinct. The home delivers flexible zoned living areas coupled with scope to update the interior or alternatively a site for the construction of a luxurious new home if desired (STCA). Comfortably appointed, the interior over multiple levels features warm timber and brick surfaces with an upper level formal sitting and dining room with OFP and a balcony with tree-top views across Kooyong to Malvern plus a main bedroom with BIRs & ensuite. Whilst the middle level has a generous informal dining room, modern, well-equipped north-facing kitchen and living area opening to a leafy front garden with a paved outdoor dining area - ideal for indoor/outdoor relaxation and entertaining. Leading to four lower level bedrooms or 3+study, two family bathrooms, a laundry and cellar storage opening to multi-level decks, a north/south half tennis court and a trampoline. Features include intercom entry, gas heating and a double carport+OSP. Land: 780sqm approx.