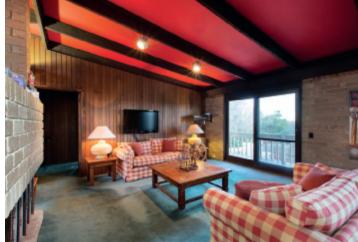

## A House with a Difference

Nestled privately behind a high front fence this Architect designed split-level 1970s contemporary family residence presents an outstanding opportunity to enjoy a sought-after Hawthorn lifestyle in the prestigious Scotch College Hill precinct. The home delivers flexible zoned living areas coupled with scope to update the interior or alternatively a site for the construction of a luxurious new home if desired (STCA). Comfortably appointed, the interior over multiple levels features warm timber and brick surfaces with an upper level formal sitting and dining room with OFP and a balcony with tree-top views across Kooyong to Malvern plus a main bedroom with BIRs & ensuite. Whilst the middle level has a generous informal dining room, modern, well-equipped north-facing kitchen and living area opening to a leafy front garden with a paved outdoor dining area - ideal for indoor/outdoor relaxation and entertaining. Leading to four lower level bedrooms or 3+study, two family bathrooms, a laundry and cellar storage opening to multi-level decks, a north/south half tennis court and a trampoline. Features include intercom entry, gas heating and a double carport+OSP. Land: 780sqm approx.