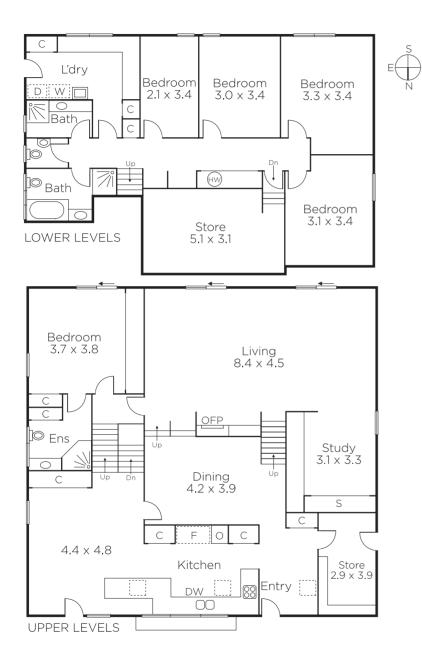

## A House with a Difference

Nestled privately behind a high front fence this Architect designed split-level 1970s contemporary family residence presents an outstanding opportunity to enjoy a sought-after Hawthorn lifestyle in the prestigious Scotch College Hill precinct. The home delivers flexible zoned living areas coupled with scope to update the interior or alternatively a site for the construction of a luxurious new home if desired (STCA). Comfortably appointed, the interior over multiple levels features warm timber and brick surfaces with an upper level formal sitting and dining room with OFP and a balcony with tree-top views across Kooyong to Malvern plus a main bedroom with BIRs & ensuite. Whilst the middle level has a generous informal dining room, modern, well-equipped north-facing kitchen and living area opening to a leafy front garden with a paved outdoor dining area - ideal for indoor/outdoor relaxation and entertaining. Leading to four lower level bedrooms or 3+study, two family bathrooms, a laundry and cellar storage opening to multi-level decks, a north/south half tennis court and a trampoline. Features include intercom entry, gas heating and a double carport+OSP. Land: 780sqm approx.