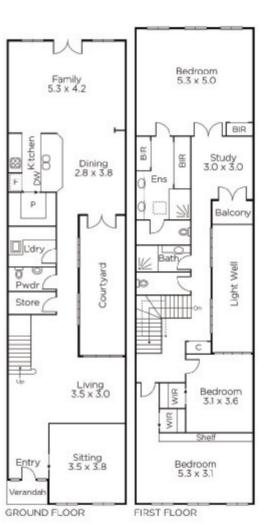

## Every Lifestyle Advantage

Enviably situated only metres from Glenferrie Rd, this elegant contemporary residence's stunning dimensions tick every box in terms of style, space, lifestyle amenity and lock up and leave convenience. Timeless elegance defines the parquetry hall, inviting sitting room and study/music room overlooking a courtyard. The generous living/dining room and gourmet kitchen open to a private courtyard and double garage. Natural light streams through the main bedroom with stylish en-suite and walk in robe, two additional bedrooms with walk in robes, study nook and smart bathroom. Includes alarm, powder-room and laundry.