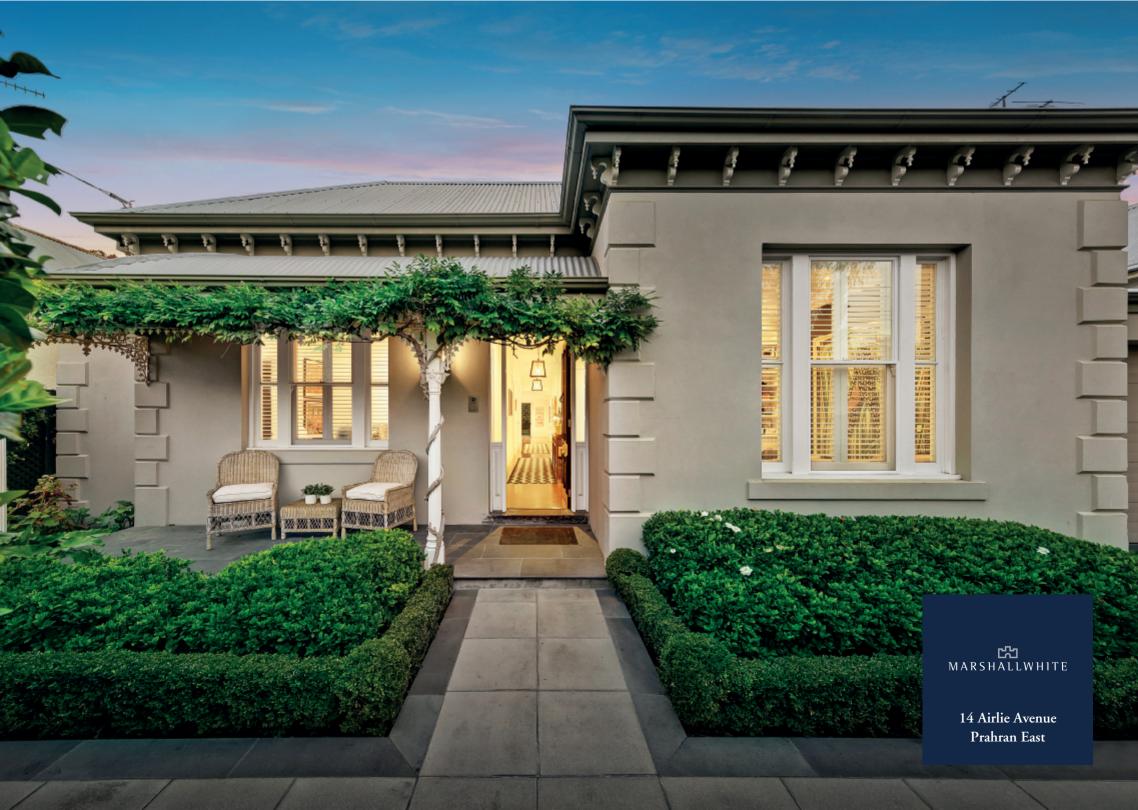

## **Exquisite Elegance and Luxury**

Gloriously set within landscaped gardens, the classic façade of this solid brick Victorian residence conceals an absolutely stunning interior brilliantly showcasing the finest in designer style and luxury. Exceptionally generous proportions accentuated by high ceilings and wide messmate floors are highlighted through entrance hall, elegant sitting room (OFP), three lavish bedrooms all with en-suites and including magnificent main with his/her WIRs, study and 4th stylish bathroom. State of the art gourmet kitchen features Miele appliances, stone benches, butler's pantry and adjacent cellar/store room. Sensational living and dining room (gas log fireplace) opens to a refined private northwest garden with BBQ terrace. In a cul-de-sac setting near High Street, it features ducted heating/cooling, alarm, video intercom, laundry, 23,000L underground water tank, irrigation, single garage, OSP for 1 car and auto gates.