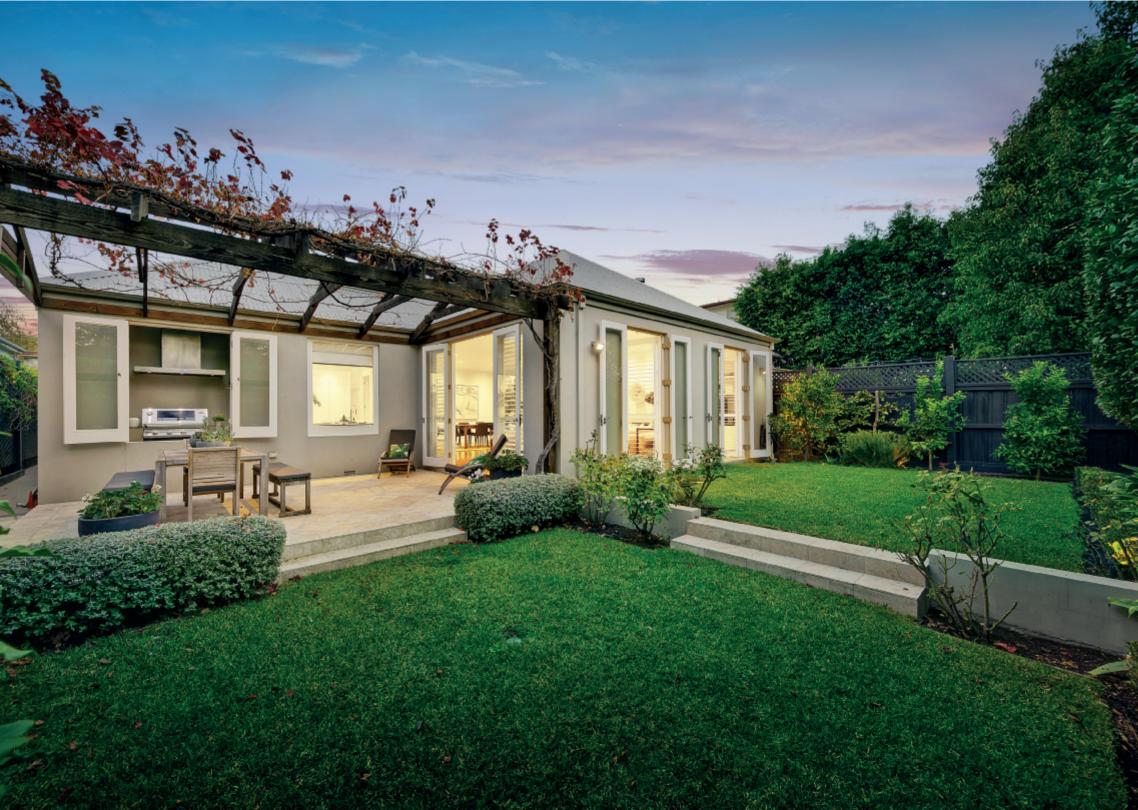

## **Exquisite Elegance and Luxury**

Gloriously set within landscaped gardens, the classic façade of this solid brick Victorian residence conceals an absolutely stunning interior brilliantly showcasing the finest in designer style and luxury. Exceptionally generous proportions accentuated by high ceilings and wide messmate floors are highlighted through entrance hall, elegant sitting room (OFP), three lavish bedrooms all with en-suites and including magnificent main with his/her WIRs, study and 4th stylish bathroom. State of the art gourmet kitchen features Miele appliances, stone benches, butler's pantry and adjacent cellar/store room. Sensational living and dining room (gas log fireplace) opens to a refined private northwest garden with BBQ terrace. In a cul-de-sac setting near High Street, it features ducted heating/cooling, alarm, video intercom, laundry, 23,000L underground water tank, irrigation, single garage, OSP for 1 car and auto gates.