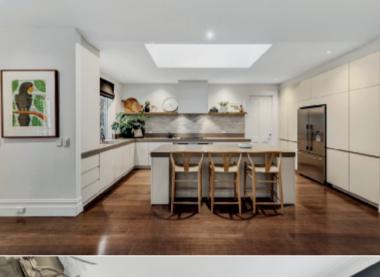

## **Exquisite Elegance and Luxury**

Gloriously set within landscaped gardens, the classic façade of this solid brick Victorian residence conceals an absolutely stunning interior brilliantly showcasing the finest in designer style and luxury. Exceptionally generous proportions accentuated by high ceilings and wide messmate floors are highlighted through entrance hall, elegant sitting room (OFP), three lavish bedrooms all with en-suites and including magnificent main with his/her WIRs, study and 4th stylish bathroom. State of the art gourmet kitchen features Miele appliances, stone benches, butler's pantry and adjacent cellar/store room. Sensational living and dining room (gas log fireplace) opens to a refined private northwest garden with BBQ terrace. In a cul-de-sac setting near High Street, it features ducted heating/cooling, alarm, video intercom, laundry, 23,000L underground water tank, irrigation, single garage, OSP for 1 car and auto gates.