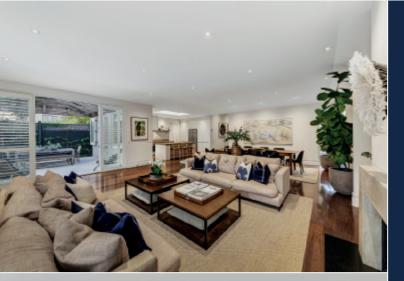

## **Exquisite Elegance and Luxury**

Gloriously set within landscaped gardens, the classic façade of this solid brick Victorian residence conceals an absolutely stunning interior brilliantly showcasing the finest in designer style and luxury. Exceptionally generous proportions accentuated by high ceilings and wide messmate floors are highlighted through entrance hall, elegant sitting room (OFP), three lavish bedrooms all with en-suites and including magnificent main with his/her WIRs, study and 4th stylish bathroom. State of the art gourmet kitchen features Miele appliances, stone benches, butler's pantry and adjacent cellar/store room. Sensational living and dining room (gas log fireplace) opens to a refined private northwest garden with BBQ terrace. In a cul-de-sac setting near High Street, it features ducted heating/cooling, alarm, video intercom, laundry, 23,000L underground water tank, irrigation, single garage, OSP for 1 car and auto gates.