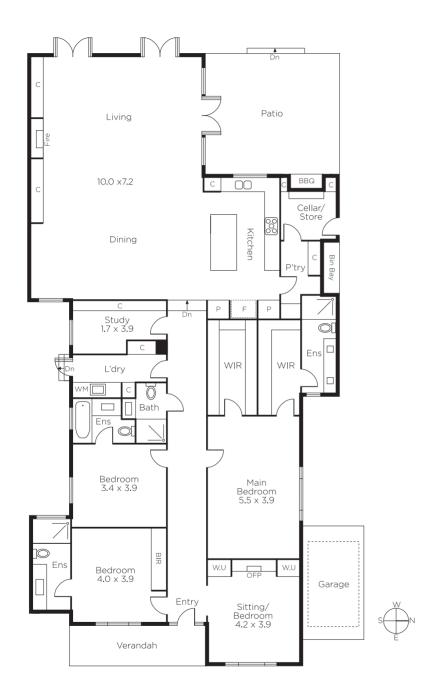

## **Exquisite Elegance and Luxury**

Gloriously set within landscaped gardens, the classic façade of this solid brick Victorian residence conceals an absolutely stunning interior brilliantly showcasing the finest in designer style and luxury. Exceptionally generous proportions accentuated by high ceilings and wide messmate floors are highlighted through entrance hall, elegant sitting room (OFP), three lavish bedrooms all with en-suites and including magnificent main with his/her WIRs, study and 4th stylish bathroom. State of the art gourmet kitchen features Miele appliances, stone benches, butler's pantry and adjacent cellar/store room. Sensational living and dining room (gas log fireplace) opens to a refined private northwest garden with BBQ terrace. In a cul-de-sac setting near High Street, it features ducted heating/cooling, alarm, video intercom, laundry, 23,000L underground water tank, irrigation, single garage, OSP for 1 car and auto gates.