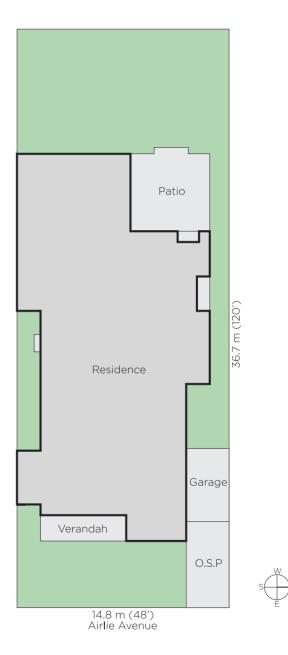

## **Exquisite Elegance and Luxury**

Gloriously set within landscaped gardens, the classic façade of this solid brick Victorian residence conceals an absolutely stunning interior brilliantly showcasing the finest in designer style and luxury. Exceptionally generous proportions accentuated by high ceilings and wide messmate floors are highlighted through entrance hall, elegant sitting room (OFP), three lavish bedrooms all with en-suites and including magnificent main with his/her WIRs, study and 4th stylish bathroom. State of the art gourmet kitchen features Miele appliances, stone benches, butler's pantry and adjacent cellar/store room. Sensational living and dining room (gas log fireplace) opens to a refined private northwest garden with BBQ terrace. In a cul-de-sac setting near High Street, it features ducted heating/cooling, alarm, video intercom, laundry, 23,000L underground water tank, irrigation, single garage, OSP for 1 car and auto gates.