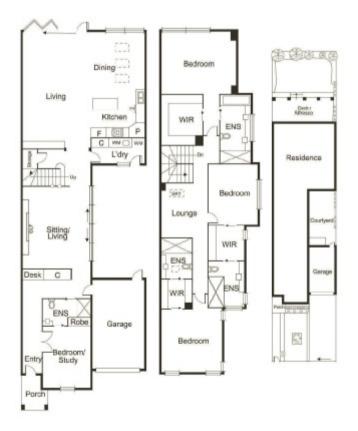

## 4⊨ 4 🗀 2 👄

With grand proportions, great accommodation & Glen Huntly Rds restaurant, rail & retail so close, this is luxe family living with a lifestyle location. Cleverly crafted with an ensuite for every bedroom, a choice of formal, family & first floor living zones plus multiple outdoor areas, this 4-bedroom, 4-bathroom residence stars a full complement of Blanco appl for the stone kitchen, a dress room & dual vanity ensuite for the master domain & a flexible home office/4th bedroom. Heated, cooled & alarmed with intercom entry, parquetry floors & a auto garage, this is townhouse prestige without peer.