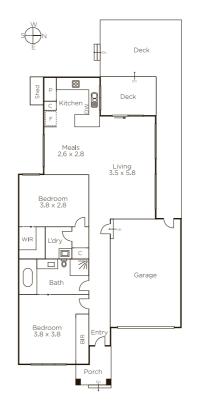

## Unique Single Level with Space and Style

A perfectly peaceful cul de sac provides the irresistible setting for this single level townhouse, a first class easily managed environment boasting the advantage of its own independent street frontage and Title. Elevated and enjoying uninterrupted northern light throughout, its particularly sizeable proportions provide an outstanding entry point, CBD base or investment scenario. From its smart street entry to its rear courtyard, immaculate presentation, quality finishes and abundant natural light define its spacious dimensions. A wide hall lined with fashionable timber floors flows past two double bedrooms, the main with ensuite access to the stylish bathroom, before bright yet private living spaces and a superb stone finished kitchen step out to an unusually generous surrounding deck and landscaped courtyard. Ducted heating, evaporative cooling, a remote garage and additional parking complete this contemporary delight.