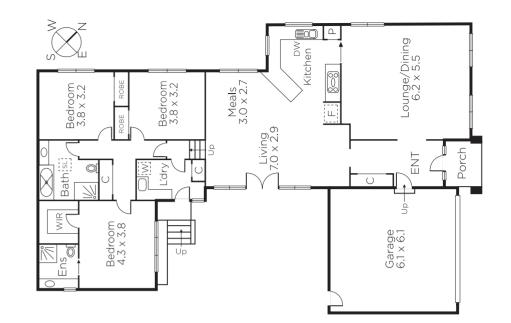

## Effortless Living, Enviable Location

A perfect fusion of comfort, style & effortless living, this impeccable town residence on 388sqm approx. provides direct access to the lifestyle rewards of Camberwell's finest shopping, cafes, parklands, transport and schools desired by families, downsizers and investors alike. Immaculately presented, the sundrenched interiors comprise of formal lounge & dining, gourmet Bosch kitchen, spacious meals and living opening to entertainers courtyard, three robed bedrooms including master with ensuite/WIR, modern bathroom & laundry. Includes ducted heating, evaporative cooling, intercom, alarm & double garage.