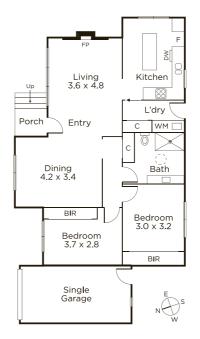

## Beautifully Renovated, Garden Bliss

From behind the shelter of its beautiful garden, this superbly renovated, two bedroom, older-style, brick villa delivers the feel of a free-standing house, yet requires only a fraction of the maintenance. Arranged around an open fire place, the home's formal lounge eases into a dining room, whilst a semi-attached kitchen/meals has been up-dated with Bosch and Miele appliances as well as Caesar Stone benches that include an island bench. The bedrooms are both removed from living, with modern robes and there is a large bathroom, full laundry and a lock-up garage. Also features ducted heating, reverse cycle air conditioning, polished timber floors and plantation shutters on the windows. Just around the corner from all the cafes, shops and restaurants of Surrey Hills Village, plus the easy city access offered by Surrey Hills Railway Station, this peaceful location also offers incredible diversity and convenience.